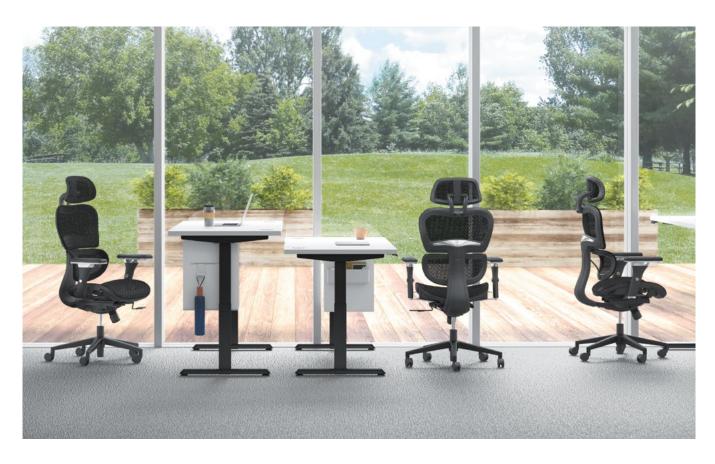

#### Mesh Task Chair

Don't adjust your sitting preferences to fit your chair, make it fit your needs. Neutralize adjusts practically everywhere to perfectly fit your body and your workstyle. The breathable mesh back is made up of three articulating sections to fit everyone, including an adjustable headrest. The synchro-tilt control with adjustable seat depth and fully-adjustable arms support your body in any posture or position, from being on the edge of your seat to totally chillaxing. Neutralize your pressure points and energize your workday with this truly unique task chair.