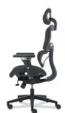

#### Mesh Task Chair

Don't adjust your sitting preferences to fit your chair, make it fit your needs. Neutralize adjusts practically everywhere to perfectly fit your body and your workstyle. The breathable mesh back is made up of three articulating sections to fit everyone, including an adjustable headrest. The synchro-tilt control with adjustable seat depth and fully-adjustable arms support your body in any posture or position, from being on the edge of your seat to totally chillaxing. Neutralize your pressure points and energize your workday with this truly unique task chair.