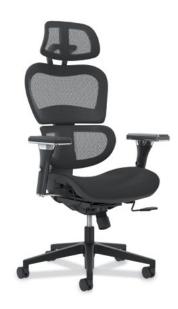

#### Mesh Task Chair

Don't adjust your sitting preferences to fit your chair, make it fit your needs. Neutralize adjusts practically everywhere to perfectly fit your body and your workstyle. The breathable mesh back is made up of three articulating sections to fit everyone, including an adjustable headrest. The synchro-tilt control with adjustable seat depth and fully-adjustable arms support your body in any posture or position, from being on the edge of your seat to totally chillaxing. Neutralize your pressure points and energize your workday with this truly unique task chair.