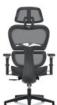

#### Mesh Task Chair

Don't adjust your sitting preferences to fit your chair, make it fit your needs. Neutralize adjusts practically everywhere to perfectly fit your body and your workstyle. The breathable mesh back is made up of three articulating sections to fit everyone, including an adjustable headrest. The synchro-tilt control with adjustable seat depth and fully-adjustable arms support your body in any posture or position, from being on the edge of your seat to totally chillaxing. Neutralize your pressure points and energize your workday with this truly unique task chair.