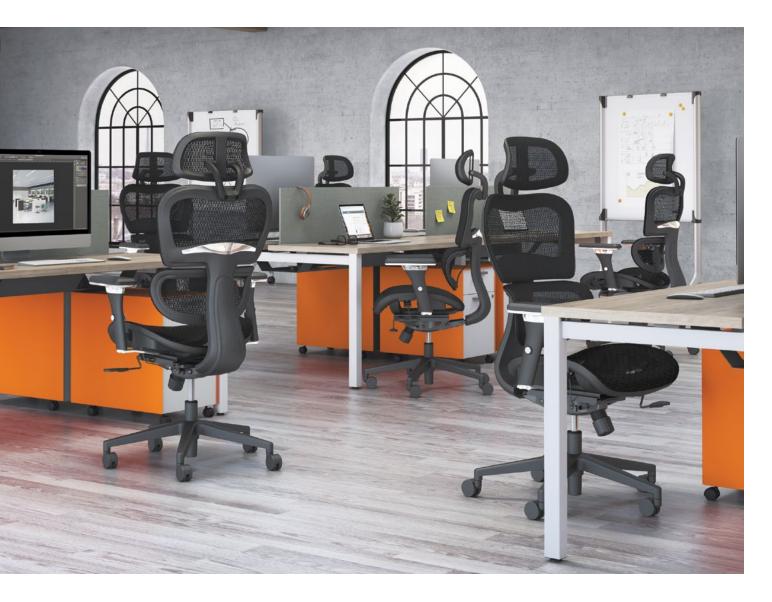

#### Mesh Task Chair

Don't adjust your sitting preferences to fit your chair, make it fit your needs. Neutralize adjusts practically everywhere to perfectly fit your body and your workstyle. The breathable mesh back is made up of three articulating sections to fit everyone, including an adjustable headrest. The synchro-tilt control with adjustable seat depth and fully-adjustable arms support your body in any posture or position, from being on the edge of your seat to totally chillaxing. Neutralize your pressure points and energize your workday with this truly unique task chair.