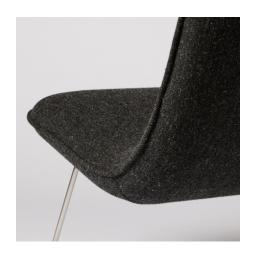

## Pillow Lounge

A soft pillow like form is held in place by a lightweight stainless steel rod base. The relaxed form of the Pillow Lounge is versatile and can be used in both the home and office. The lounge is visually lightweight but has a comfortable pillow like seat. Upholstered in Kvadrat fabrics.

#### Upholstery

We think the Pillow lounges work best when upholstered with Kvadrat Hallingdal.