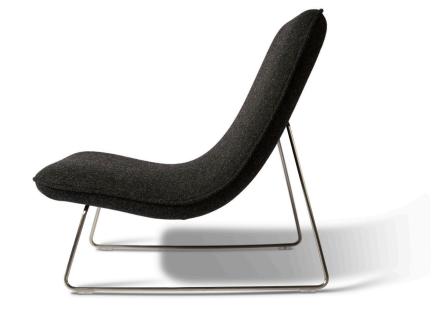

## Pillow Lounge

A soft pillow like form is held in place by a lightweight stainless steel rod base. The relaxed form of the Pillow Lounge is versatile and can be used in both the home and office. The lounge is visually lightweight but has a comfortable pillow like seat. Upholstered in Kvadrat fabrics.

### **Quick Ship Upholstery Colors**

Graphite

Charcoal

Heather