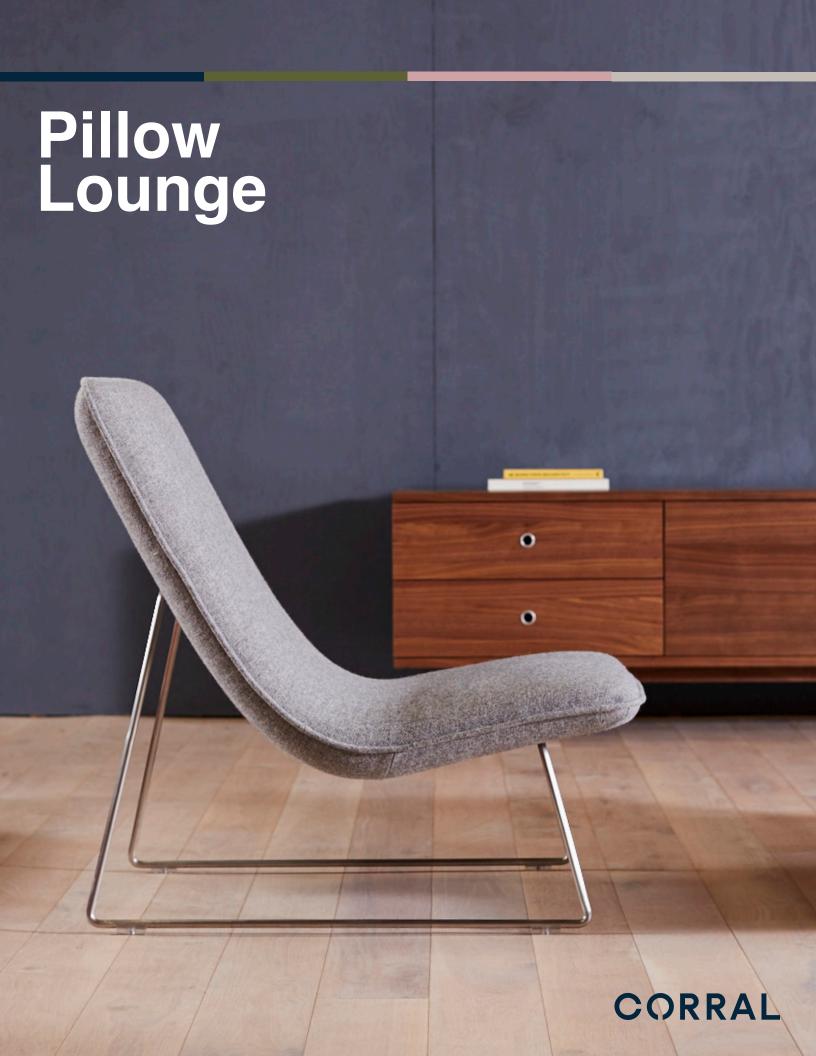

## Pillow Lounge

A soft pillow like form is held in place by a lightweight stainless steel rod base. The relaxed form of the Pillow Lounge is versatile and can be used in both the home and office. The lounge is visually lightweight but has a comfortable pillow like seat. Upholstered in Kvadrat fabrics.

### **Pillow Lounge**

31" W x 31" D x 32" H