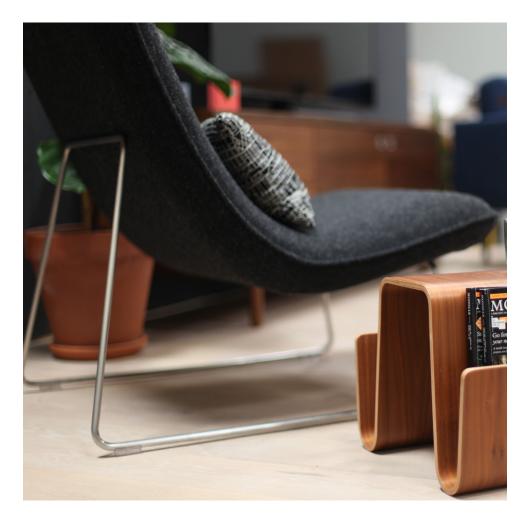

## Pillow Lounge

A soft pillow like form is held in place by a lightweight stainless steel rod base. The relaxed form of the Pillow Lounge is versatile and can be used in both the home and office. The lounge is visually lightweight but has a comfortable pillow like seat. Upholstered in Kvadrat fabrics.