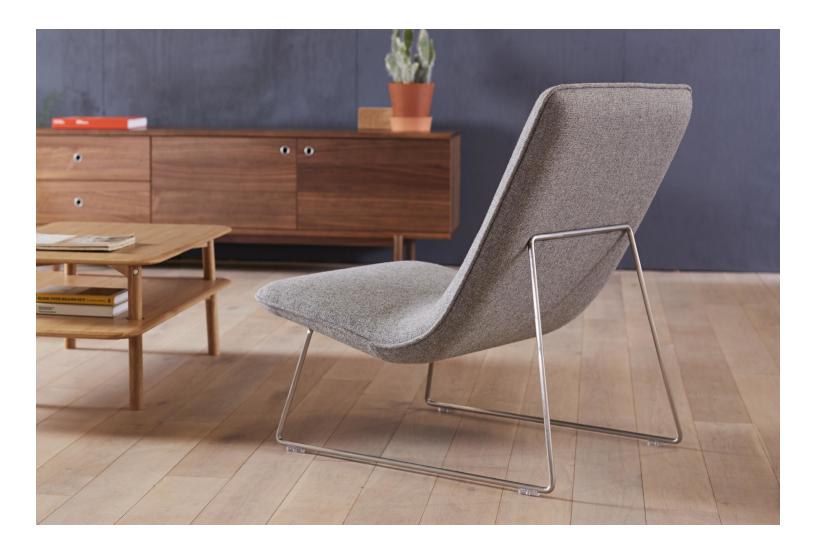

## Pillow Lounge

A soft pillow like form is held in place by a lightweight stainless steel rod base. The relaxed form of the Pillow Lounge is versatile and can be used in both the home and office. The lounge is visually lightweight but has a comfortable pillow like seat. Upholstered in Kvadrat fabrics.