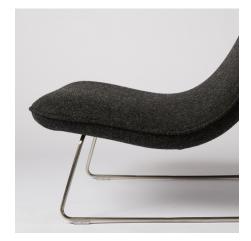

## Pillow Lounge

A soft pillow like form is held in place by a lightweight stainless steel rod base. The relaxed form of the Pillow Lounge is versatile and can be used in both the home and office. The lounge is visually lightweight but has a comfortable pillow like seat. Upholstered in Kvadrat fabrics.

### **Pillow Lounge**

31" W x 31" D x 32" H