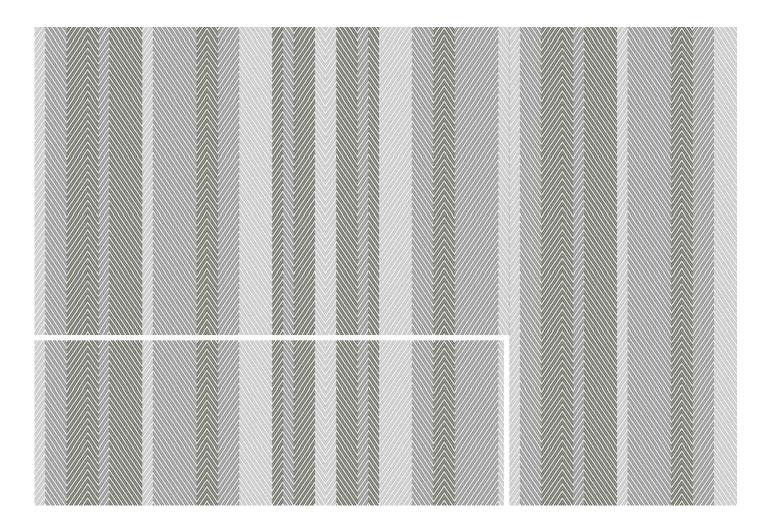

#### -----

**REPEAT** 27″ Н

#### 27 11

FINISH

# NOTES

Large scale repeat. Bleach cleanable.