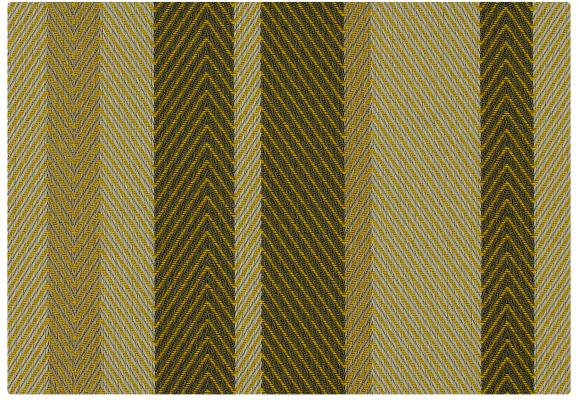

# Uptick 1041

Upholstery, wrapped panel, systems panel

100% postconsumer recycled polyester

Kelly Harris Smith

**1041-56** Neighborhood

**1041-59** River

# NOTES

Large scale repeat. Bleach cleanable.