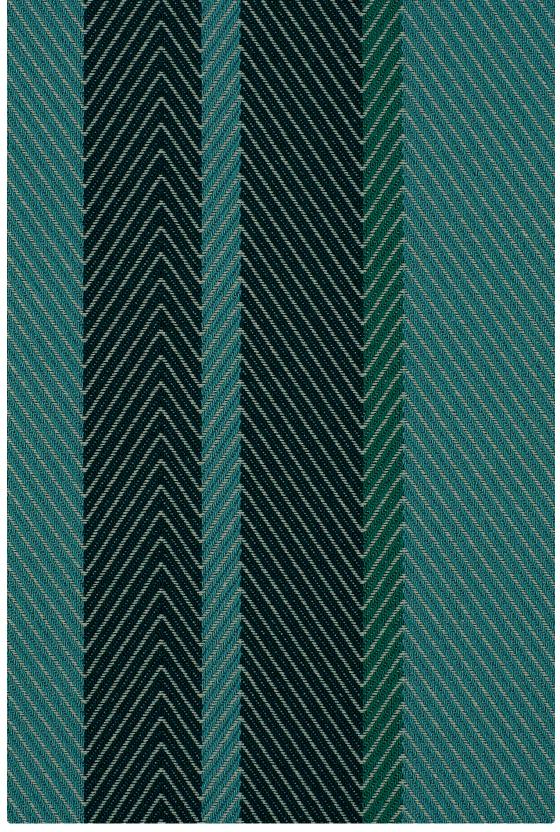

# Uptick 1041

Upholstery, wrapped panel, systems panel

100% postconsumer recycled polyester

Kelly Harris Smith

**1041-56** Neighborhood

**1041-59** River

# NOTES

Large scale repeat. Bleach cleanable.