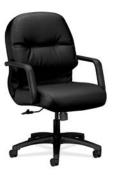

HIGH-BACK TASK CHAIR

MID-BACK TASK CHAIR

GUEST CHAIR

Responsive memory-foam in the seat and back eliminates pressure points and provides lasting comfort. Available only on executive and task chairs.

EXECUTIVE CHAIR BASE OPTIONS Achieve your desired aesthetic with either a solid hardwood or plastic base.