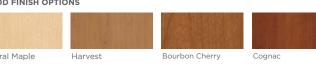

he



WOOD LOOP ARMS PLASTIC LOOP ARMS

## CONTROL OPTIONS

Customized comfort is always at your fingertips with Pillow-Soft.



TILT / TILT TENSION Adjust the seat and back to a reclined position with using the tilt control. The tilt tension control adjusts the amount of resistance felt during recline.

TILT LOCK/ PNEUMATIC LIFT Tilt lock keeps the chair in an upright position for constant support. Pneumatic lift raises and lowers the seat to the desired height.



© 2016 The HON Company. Form No. H4626 (03/16) To view the registered and unregistered trademarks owned and used by The HON Company, visit hon.com/protected-marks. Models, upholstery and finishes are subject to change without notice



WOOD HIGH-BACK TASK CHAIR

WOOD FINISH OPTIONS





Shaker Cherry







WOOD GUEST CHAIR