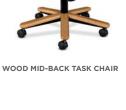

HIGH-BACK TASK CHAIR

MID-BACK TASK CHAIR

GUEST CHAIR

Responsive memory-foam in the seat and back eliminates pressure points and provides lasting comfort. Available only on executive and task chairs.

EXECUTIVE CHAIR BASE OPTIONS Achieve your desired aesthetic with either a solid hardwood or plastic base.

WOOD HIGH-BACK TASK CHAIR

WOOD FINISH OPTIONS

Shaker Cherry

WOOD GUEST CHAIR