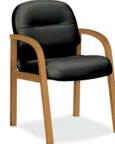

HIGH-BACK TASK CHAIR

MID-BACK TASK CHAIR

GUEST CHAIR

Responsive memory-foam in the seat and back eliminates pressure points and provides lasting comfort. Available only on executive and task chairs.

EXECUTIVE CHAIR BASE OPTIONS Achieve your desired aesthetic with either a solid hardwood or plastic base.

WOOD BASE

**EXECUTIVE ARM OPTIONS** Loop arms relieve stress from the

WOOD LOOP ARMS PLASTIC LOOP ARMS