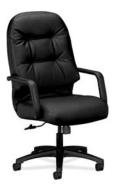

HIGH-BACK TASK CHAIR

MID-BACK TASK CHAIR

GUEST CHAIR

Responsive memory-foam in the seat and back eliminates pressure points and provides lasting comfort. Available only on executive and task chairs.

EXECUTIVE CHAIR BASE OPTIONS Achieve your desired aesthetic with either a solid hardwood or plastic base.