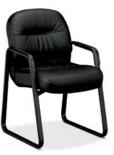

HIGH-BACK TASK CHAIR

MID-BACK TASK CHAIR

GUEST CHAIR

Responsive memory-foam in the seat and back eliminates pressure points and provides lasting comfort. Available only on executive and task chairs.

EXECUTIVE CHAIR BASE OPTIONS Achieve your desired aesthetic with either a solid hardwood or plastic base.