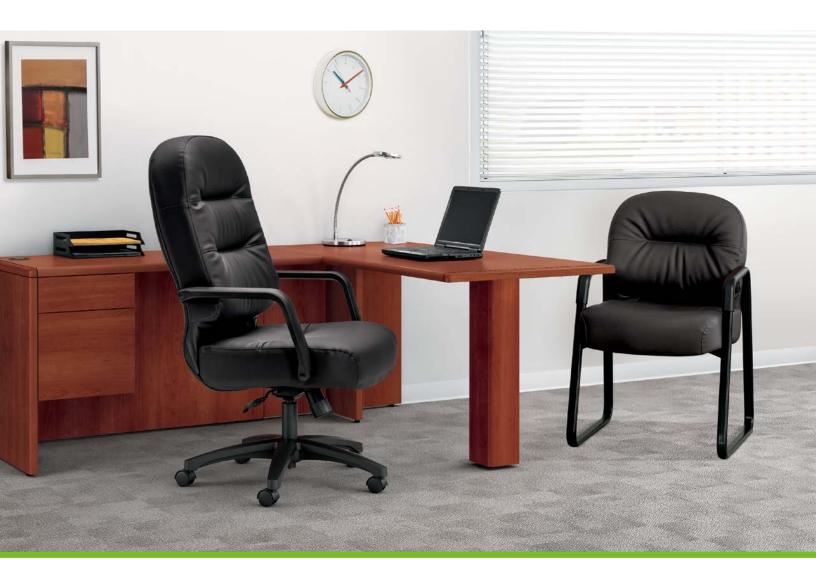

## The look you want. The comfort you deserve.

Pillow-Soft chairs combine comfort, style and selection to deliver the ultimate seating experience. These executive level chairs combine thick, memory-foam cushioning with built-in lumbar support to reduce fatigue and increase comfort. The plush tufted leather or fabric upholstery is durable and stain-resistant, and the optional solid hardwood accents add a touch of sophistication. With a versatile selection of styles and functionality, it's easy to achieve a refined, consistent aesthetic throughout every area of your space, without sacrificing comfort.

HIGH-BACK TASK CHAIR

MID-BACK TASK CHAIR

GUEST CHAIR

Responsive memory-foam in the seat and back eliminates pressure points and provides lasting comfort. Available only on executive and task chairs.

EXECUTIVE CHAIR BASE OPTIONS Achieve your desired aesthetic with either a solid hardwood or plastic base.