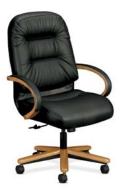

## The look you want. The comfort you deserve.

Pillow-Soft chairs combine comfort, style and selection to deliver the ultimate seating experience. These executive level chairs combine thick, memory-foam cushioning with built-in lumbar support to reduce fatigue and increase comfort. The plush tufted leather or fabric upholstery is durable and stain-resistant, and the optional solid hardwood accents add a touch of sophistication. With a versatile selection of styles and functionality, it's easy to achieve a refined, consistent aesthetic throughout every area of your space, without sacrificing comfort.

HIGH-BACK TASK CHAIR

MID-BACK TASK CHAIR

GUEST CHAIR

Responsive memory-foam in the seat and back eliminates pressure points and provides lasting comfort. Available only on executive and task chairs.

EXECUTIVE CHAIR BASE OPTIONS Achieve your desired aesthetic with either a solid hardwood or plastic base.