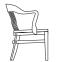

GK9947US Arm, upholstered seat GK9947 Wood seat

| GK9947US<br>GK9947 | w      | d                  | h                  |  |
|--------------------|--------|--------------------|--------------------|--|
| overall            | 23 1/2 | 22 3/4             | 31 ³/ <sub>8</sub> |  |
| seat               |        | 16 ³/ <sub>4</sub> | 17 ³/ <sub>8</sub> |  |
| arm                |        |                    | 27 3/4             |  |
|                    |        |                    |                    |  |