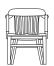

## $Bank\ of\ England\$ models + dimensions

GK9946US Swivel, upholstered seat
GK9946 Wood seat

between arms

| GK9946       | w                  | d      | h               |
|--------------|--------------------|--------|-----------------|
| overall      | 23 1/2             | 22 3/4 | 30 - 34         |
| seat         |                    | 16 ³/4 | 16 - 19 ¹/₂     |
| arm          |                    |        | 26 1/2 - 30 1/4 |
| between arms | 19 ³/ <sub>4</sub> |        |                 |