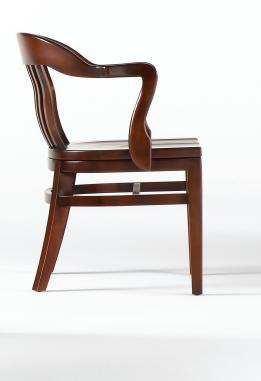

GK9947US Arm, upholstered seat GK9947 Wood seat

| GK9947US<br>GK9947 | w      | d                  | h                  |  |
|--------------------|--------|--------------------|--------------------|--|
| overall            | 23 1/2 | 22 3/4             | 31 ³/ <sub>8</sub> |  |
| seat               |        | 16 ³/ <sub>4</sub> | 17 ³/ <sub>8</sub> |  |
| arm                |        |                    | 27 3/4             |  |
|                    |        |                    |                    |  |