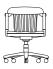

## $Bank\ of\ England\$ models + dimensions

GK9946US Swivel, upholstered seat
GK9946 Wood seat

between arms

| GK9946       | w                  | d      | h               |
|--------------|--------------------|--------|-----------------|
| overall      | 23 1/2             | 22 3/4 | 30 - 34         |
| seat         |                    | 16 ³/4 | 16 - 19 ¹/₂     |
| arm          |                    |        | 26 1/2 - 30 1/4 |
| between arms | 19 ³/ <sub>4</sub> |        |                 |