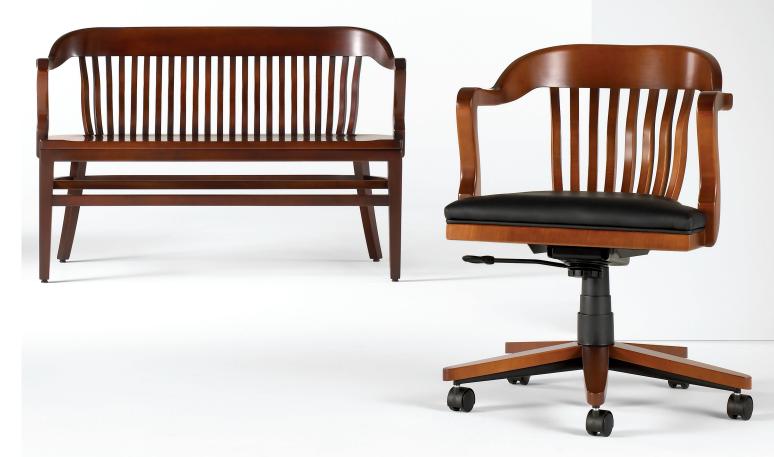

## $Bank\ of\ England\$ models + dimensions

GK9946US Swivel, upholstered seat
GK9946 Wood seat

between arms

| GK9946       | w                  | d      | h               |
|--------------|--------------------|--------|-----------------|
| overall      | 23 1/2             | 22 3/4 | 30 - 34         |
| seat         |                    | 16 ³/4 | 16 - 19 ¹/₂     |
| arm          |                    |        | 26 1/2 - 30 1/4 |
| between arms | 19 ³/ <sub>4</sub> |        |                 |

19

GK9954 Bench, wood seat

| GK9954       | w  | d      | h      |
|--------------|----|--------|--------|
| overall      | 48 | 22 3/4 | 31 3/4 |
| seat         |    | 16 ³/4 | 17 3/4 |
| arm          |    |        | 27 3/4 |
| between arms | 44 |        |        |