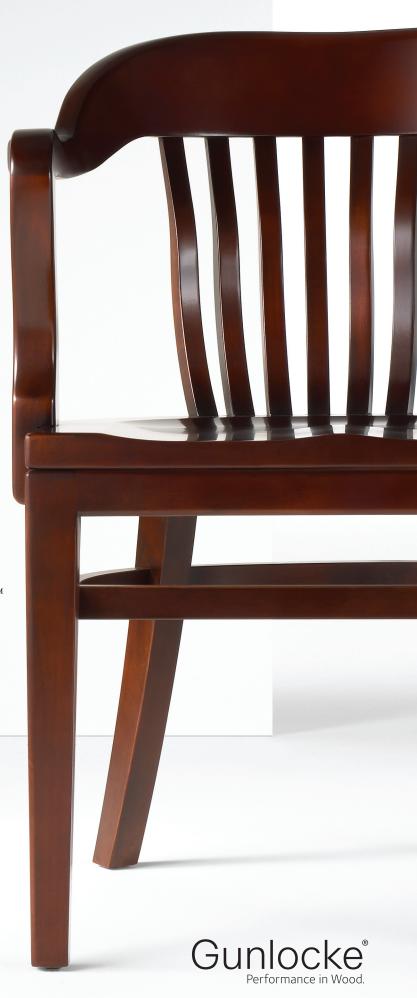

GK9947US Arm, upholstered seat GK9947 Wood seat

| GK9947US<br>GK9947 | w      | d                  | h                  |  |
|--------------------|--------|--------------------|--------------------|--|
| overall            | 23 1/2 | 22 3/4             | 31 ³/ <sub>8</sub> |  |
| seat               |        | 16 ³/ <sub>4</sub> | 17 ³/ <sub>8</sub> |  |
| arm                |        |                    | 27 3/4             |  |
|                    |        |                    |                    |  |