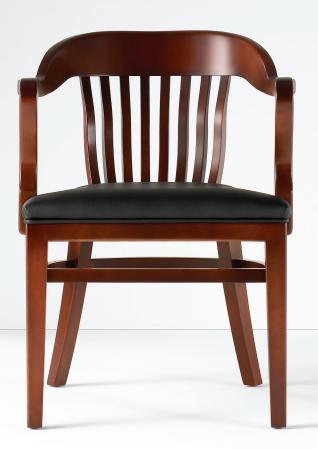

GK9947US Arm, upholstered seat GK9947 Wood seat

| GK9947US<br>GK9947 | w      | d                  | h                  |  |
|--------------------|--------|--------------------|--------------------|--|
| overall            | 23 1/2 | 22 3/4             | 31 ³/ <sub>8</sub> |  |
| seat               |        | 16 ³/ <sub>4</sub> | 17 ³/ <sub>8</sub> |  |
| arm                |        |                    | 27 3/4             |  |
|                    |        |                    |                    |  |