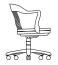

## $Bank\ of\ England\$ models + dimensions

GK9946US Swivel, upholstered seat
GK9946 Wood seat

between arms

| GK9946       | w                  | d      | h               |
|--------------|--------------------|--------|-----------------|
| overall      | 23 1/2             | 22 3/4 | 30 - 34         |
| seat         |                    | 16 ³/4 | 16 - 19 ¹/₂     |
| arm          |                    |        | 26 1/2 - 30 1/4 |
| between arms | 19 ³/ <sub>4</sub> |        |                 |