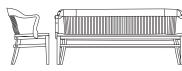

GK9947US Arm, upholstered seat GK9947 Wood seat

| GK9947US<br>GK9947 | w      | d                  | h                  |  |
|--------------------|--------|--------------------|--------------------|--|
| overall            | 23 1/2 | 22 3/4             | 31 ³/ <sub>8</sub> |  |
| seat               |        | 16 ³/ <sub>4</sub> | 17 ³/ <sub>8</sub> |  |
| arm                |        |                    | 27 3/4             |  |
|                    |        |                    |                    |  |

19

GK9954 Bench, wood seat

| GK9954       | w  | d      | h      |
|--------------|----|--------|--------|
| overall      | 48 | 22 3/4 | 31 3/4 |
| seat         |    | 16 ³/4 | 17 3/4 |
| arm          |    |        | 27 3/4 |
| between arms | 44 |        |        |