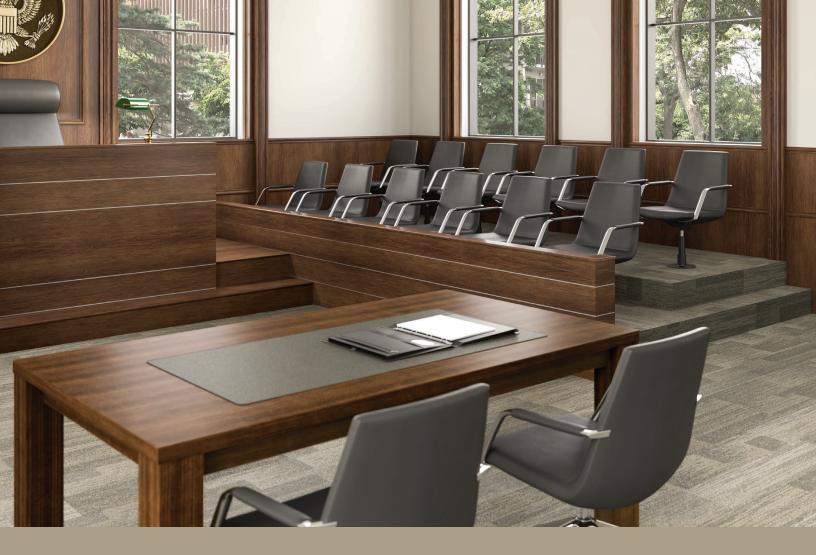

### COURTROOM SEATING

Gunlocke has provided high quality seating to Federal, State and local courts throughout the United States for more than a century. Choose from three versatile product collections that each offer a fixed base option, enabling you to create integrated styles and utilizations.

## COURTROOM SEATING

Comfortable choices support wise decisions

#### FIXED BASE DETAILS

The three Gunlocke seating collections below can be equipped with a fixed base option. Each model features height adjustability, as well as a base that returns to center, promoting a more orderly aesthetic for the courtroom. These models are available in black only.