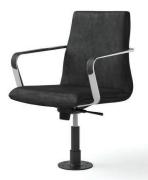

#### FIXED BASE DETAILS

The three Gunlocke seating collections below can be equipped with a fixed base option. Each model features height adjustability, as well as a base that returns to center, promoting a more orderly aesthetic for the courtroom. These models are available in black only.

GENEVA | MODEL GSGNV17-051J Executive Mid Back with Fixed Base

GENESEE | MODEL GSRA16-061J Mid Back, Upholstered Arm with Fixed Base

BANK OF ENGLAND | MODEL GK9946USJ Upholstered with Fixed Base

\*Additional models are available online at gunlocke.com.