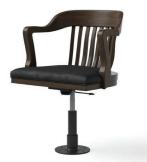

#### FIXED BASE DETAILS

The three Gunlocke seating collections below can be equipped with a fixed base option. Each model features height adjustability, as well as a base that returns to center, promoting a more orderly aesthetic for the courtroom. These models are available in black only.

GENEVA | MODEL GSGNV17-051J Executive Mid Back with Fixed Base

GENESEE | MODEL GSRA16-061J Mid Back, Upholstered Arm with Fixed Base

BANK OF ENGLAND | MODEL GK9946USJ Upholstered with Fixed Base

\*Additional models are available online at gunlocke.com.