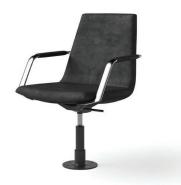

#### FIXED BASE DETAILS

The three Gunlocke seating collections below can be equipped with a fixed base option. Each model features height adjustability, as well as a base that returns to center, promoting a more orderly aesthetic for the courtroom. These models are available in black only.

GENEVA | MODEL GSGNV17-051J Executive Mid Back with Fixed Base

GENESEE | MODEL GSRA16-061J Mid Back, Upholstered Arm with Fixed Base

BANK OF ENGLAND | MODEL GK9946USJ Upholstered with Fixed Base

\*Additional models are available online at gunlocke.com.