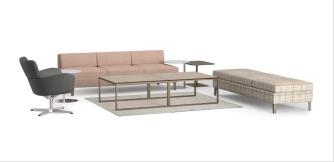

## CIJI™ SNAPSHOT

The Ciji collection combines a range of application potential with feature and style options to deliver amazing design versatility.

Choose the right size, the most distinctive materials, the ideal configuration... Ciji gives you the choices you need to furnish an array of settings.

### CIJI™ SNAPSHOT

A new take on nimble.

### ONE COLLECTION. MANY APPLICATIONS.

Whether striking a sophisticated profile in the lobby, providing comfort in a lounge area or, empowering teams for informal collaboration, the Ciji collection provides all the application versatility. Individual seating, sectional shapes, benches or ottomans, arms or armless, the choices offer variety in a clean, unified style.

#### YOUR CHOICES. YOUR STYLES.

The Ciji collection empowers design creativity, offering an array of options for upholstery detailing, wood or metal legs, or even blending material textures and tones. It is a modular collection that adapts to the style and configuration needs of today's mobile and diverse workplace.