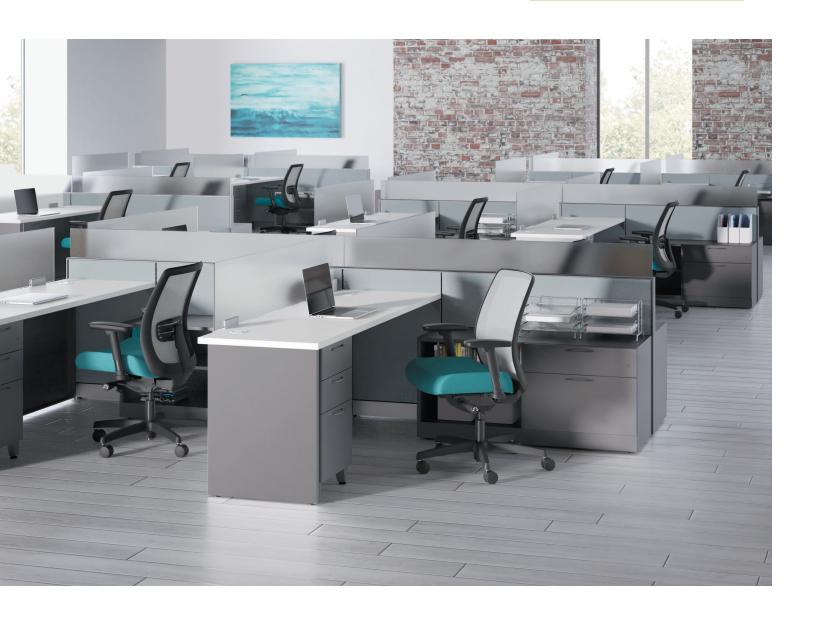

### Where Adaptability Lives

We all have our own unique way of getting things done, and Abode delivers the versatility and functionality needed for each user to call their workstation home. The variety of configurations and customizable storage solutions puts users in control of their own environment, surrounding them with the tools they need to get the job done. Abode is more than capable of standing on its own, but it also creates a consistent aesthetic when integrated with other HON workstations. Give everybody more of what they want and make them feel more at home with Abode.

Freestanding L-Desk

Abode with Accelerate Panel Systems