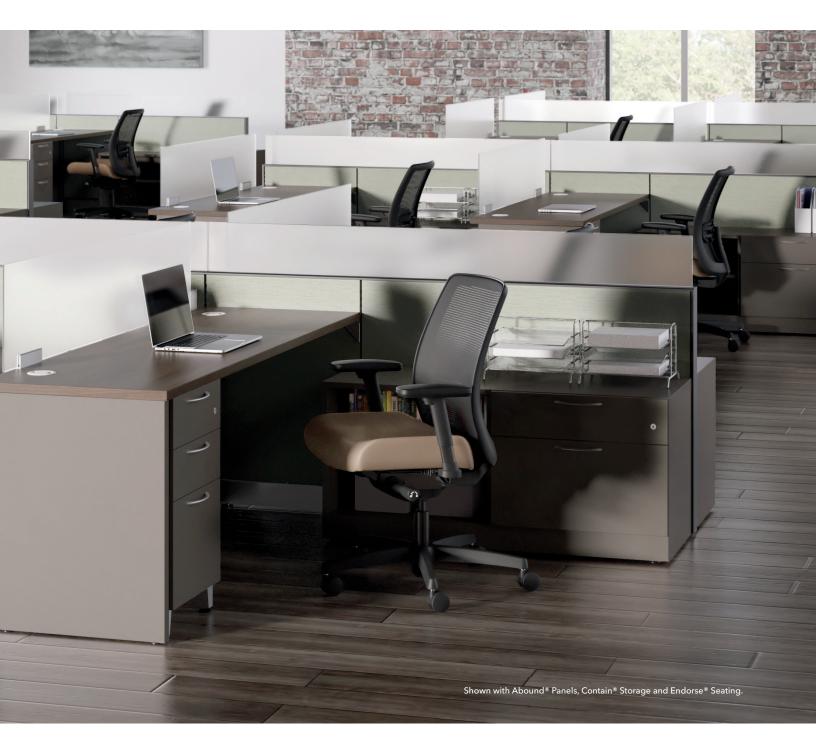

### Where Adaptability Lives

We all have our own unique way of getting things done, and Abode delivers the versatility and functionality needed for each user to call their workstation home. The variety of configurations and customizable storage solutions puts users in control of their own environment, surrounding them with the tools they need to get the job done. Abode is more than capable of standing on its own, but it also creates a consistent aesthetic when integrated with other HON workstations. Give everybody more of what they want and make them feel more at home with Abode.

Freestanding L-Desk

Abode with Accelerate Panel Systems