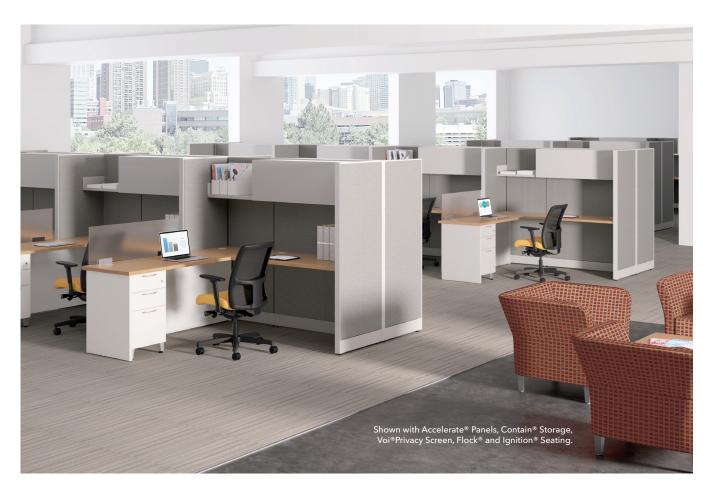

ers in control of their own environment, surrounding them with the tools they need to get the job done. Abode is more than capable of standing on its own, but it also creates a consistent aesthetic when integrated with other HON workstations. Give everybody more of what they want and make them feel more at home with Abode.









Freestanding L-Desk









Abode with Accelerate Panel Systems

## Ready For Whatever The Future Brings

HON

### Make your space work\*

The HON Company 200 Oak Street, Muscatine, IA 52761 800.833.3964 | Check out hon.com

© 2022 The HON Company, Form No. H5089 (7/22)
To view the registered and unregistered trademarks owned and used by The HON Company, visit hon.com/protected-marks. Models, upholstery and finishes are subject to change without notice.