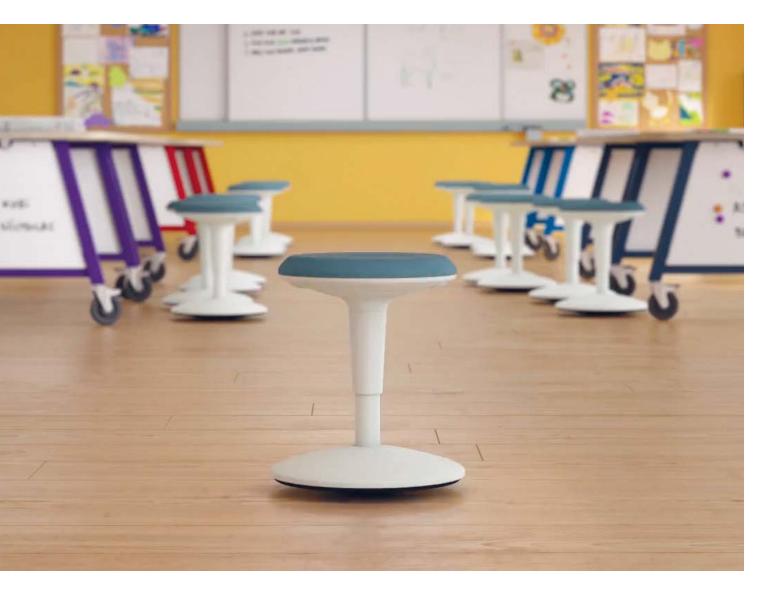

### Give Classroom Fidgeting a New Meaning

Move side to side, back and forth, or spin in a full circle. Revel brings movement and mobility to active learners. With a slip resistant base and plastic body you can feel comfortable using the stool in your most creative space with easy clean-up after. Tested to hold up to 250 lbs, Revel is durable for students of all ages (teachers too!) and backed by the HON full lifetime warranty.