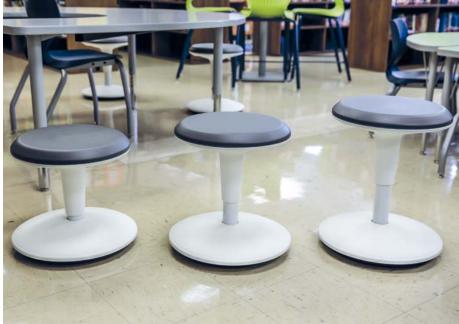

### Give Classroom Fidgeting a New Meaning

Move side to side, back and forth, or spin in a full circle. Revel brings movement and mobility to active learners. With a slip resistant base and plastic body you can feel comfortable using the stool in your most creative space with easy clean-up after. Tested to hold up to 250 lbs, Revel is durable for students of all ages (teachers too!) and backed by the HON full lifetime warranty.