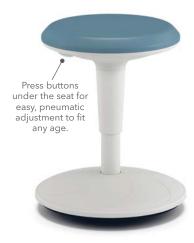

### Give Classroom Fidgeting a New Meaning

Move side to side, back and forth, or spin in a full circle. Revel brings movement and mobility to active learners. With a slip resistant base and plastic body you can feel comfortable using the stool in your most creative space with easy clean-up after. Tested to hold up to 250 lbs, Revel is durable for students of all ages (teachers too!) and backed by the HON full lifetime warranty.

#### Seat

eze

Charcoal

Black

Seat adjusts from 13 ¾" - 18 ½"H