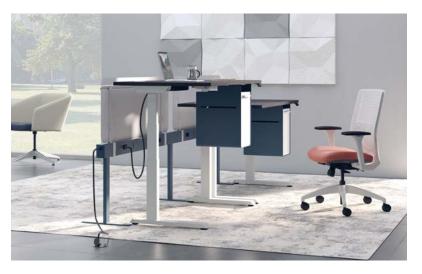

# Power to the People

#### **Powerful Possibilities**

Perfect for pairing with stationary or height-adjustable tables or alongside soft seating, Gravitation Beam offers a variety of widths to fit unique power and data needs in open areas. Metal screens are available to provide privacy, modesty, and space division.