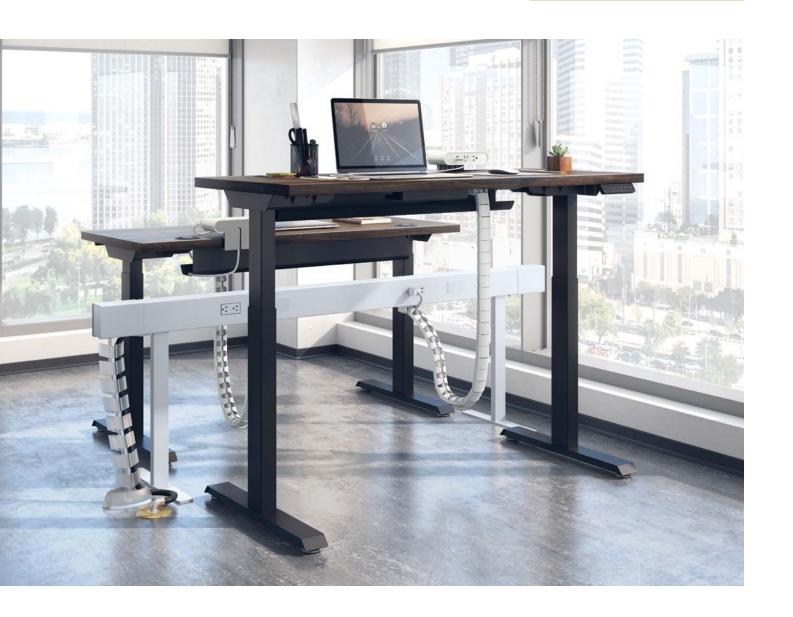

# Power to the People

# Stay Productive Anywhere

A bundle of energy. The center of attraction. Gravitation Beam is all that and more. Bringing power and privacy to individual workspaces and team areas in the open plan, Gravitation Beam offers a sleek look and multiple aesthetic options to complement any environment. Designed for flexibility, it adapts to changing needs with ease. Because sometimes you need to keep your options open.

#### **Powerful Possibilities**

Perfect for pairing with stationary or height-adjustable tables or alongside soft seating, Gravitation Beam offers a variety of widths to fit unique power and data needs in open areas. Metal screens are available to provide privacy, modesty, and space division.