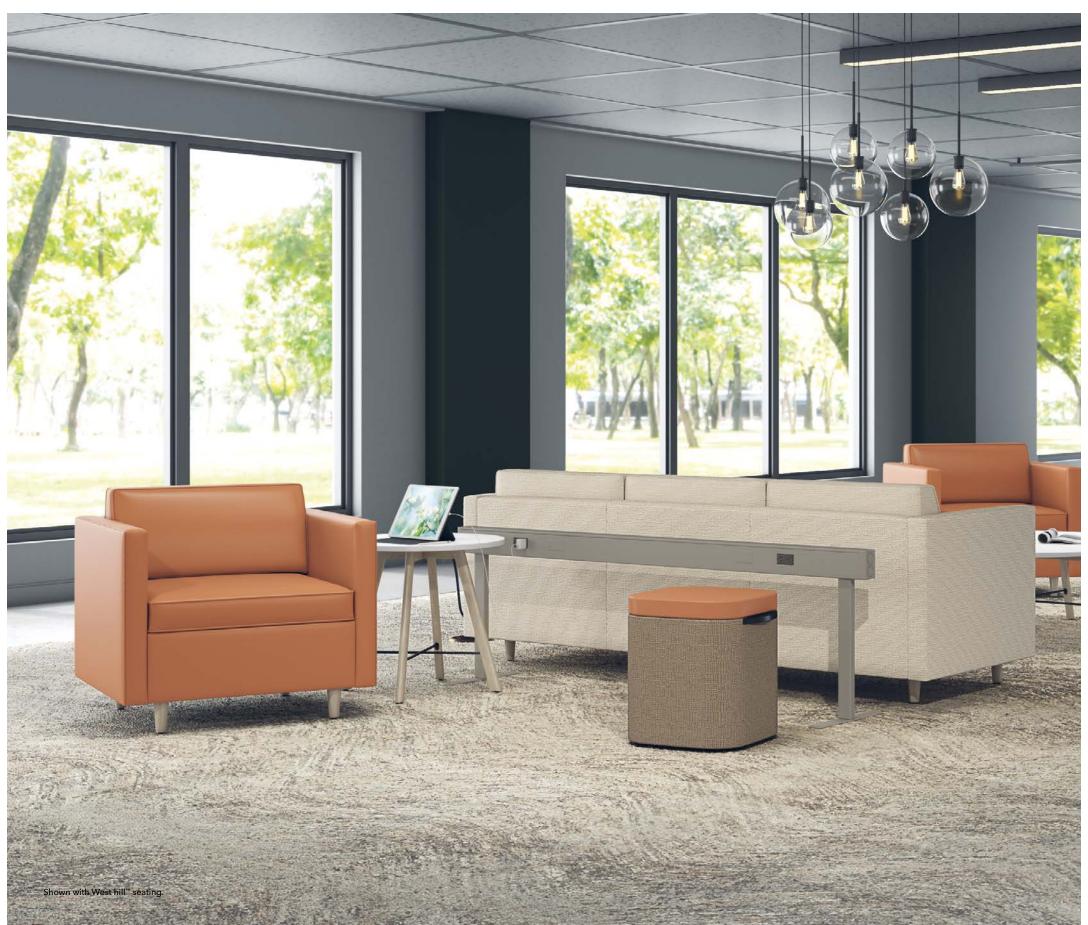

# Stay Productive Anywhere

A bundle of energy. The center of attraction. Gravitation Beam is all that and more. Bringing power and privacy to individual workspaces and team areas in the open plan, Gravitation Beam offers a sleek look and multiple aesthetic options to complement any environment. Designed for flexibility, it adapts to changing needs with ease. Because sometimes you need to keep your options open.

# Works Everywhere You Do

Sleek and streamlined work zones? Check. Casual and relaxed collaboration hubs? You bet. From social areas to solo spaces, Gravitation Beam adapts to its environment providing access to power while keeping things open.

#### **Powerful Possibilities**

Perfect for pairing with stationary or height-adjustable tables or alongside soft seating, Gravitation Beam offers a variety of widths to fit unique power and data needs in open areas. Metal screens are available to provide privacy, modesty, and space division.