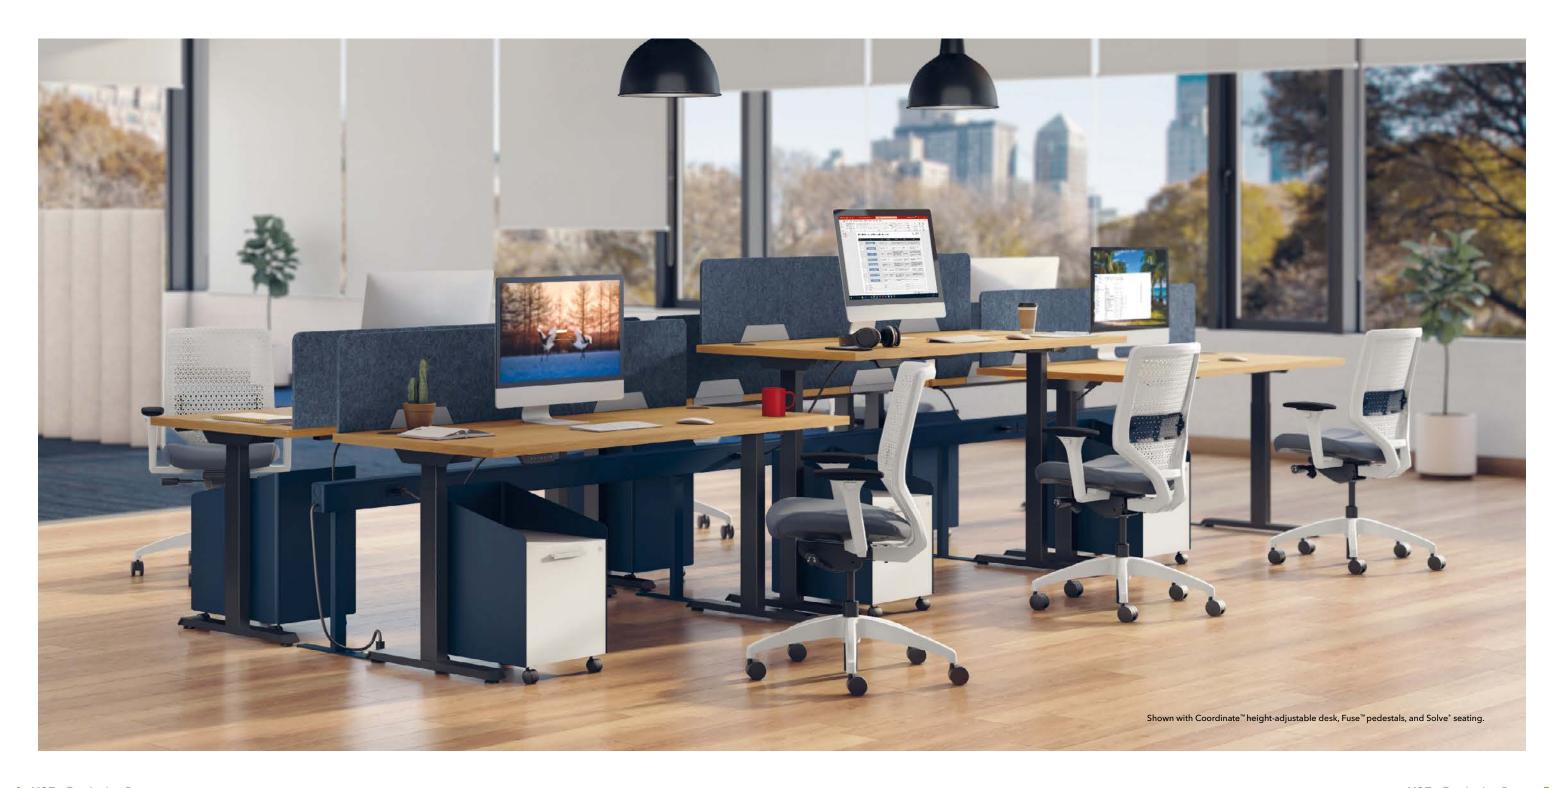

# Works Everywhere You Do

Sleek and streamlined work zones? Check. Casual and relaxed collaboration hubs? You bet. From social areas to solo spaces, Gravitation Beam adapts to its environment providing access to power while keeping things open.