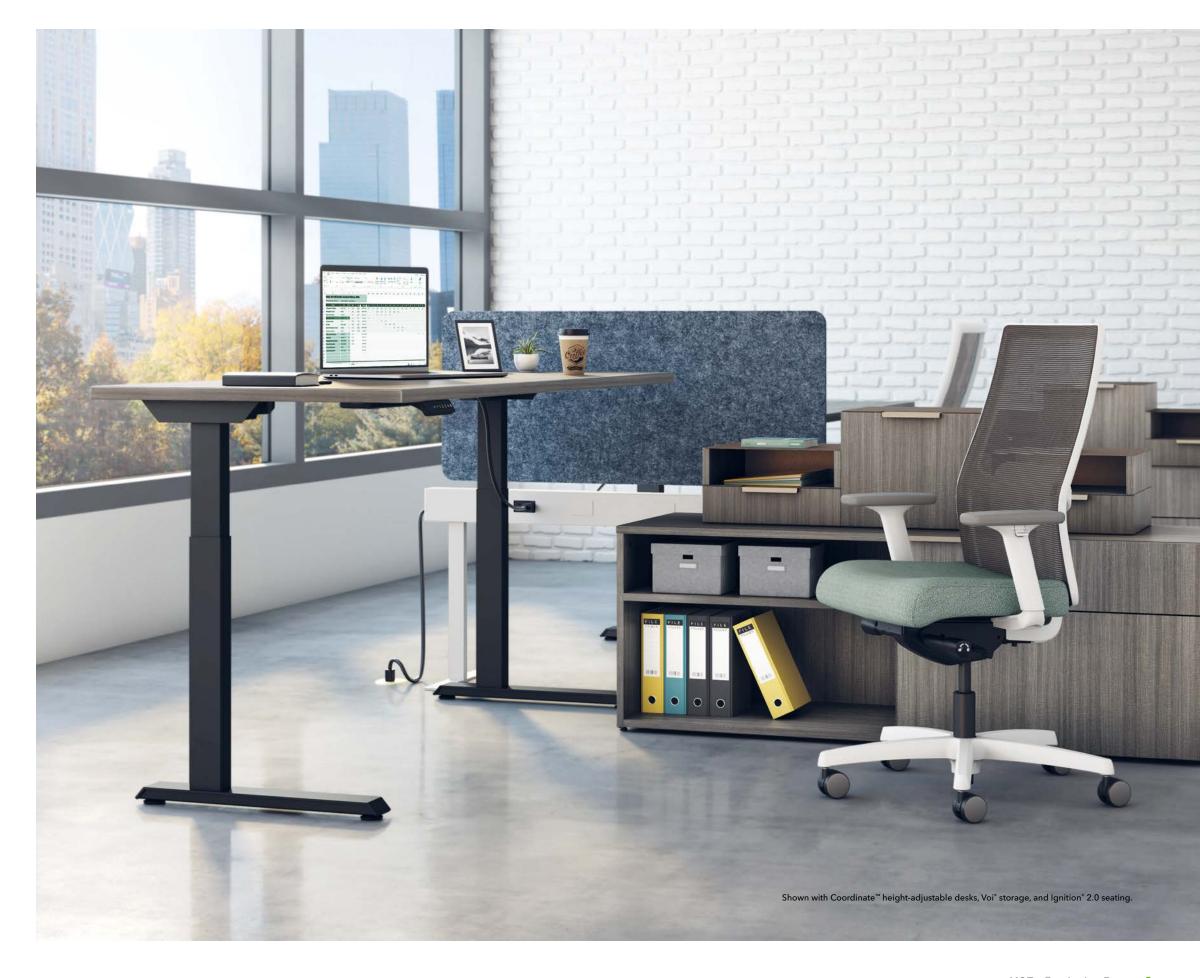

# Works Everywhere You Do

Sleek and streamlined work zones? Check. Casual and relaxed collaboration hubs? You bet. From social areas to solo spaces, Gravitation Beam adapts to its environment providing access to power while keeping things open.