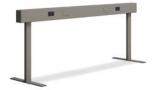

## **Models**

72" Power Beam

60" Power Beam

48" Power Beam

72" Metal Screen

60" Metal Screen

48" Metal Screen