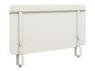

#### **Powerful Possibilities**

Perfect for pairing with stationary or height-adjustable tables or alongside soft seating, Gravitation Beam offers a variety of widths to fit unique power and data needs in open areas. Metal screens are available to provide privacy, modesty, and space division.

## **Models**

72" Power Beam

60" Power Beam

48" Power Beam

72" Metal Screen

60" Metal Screen

48" Metal Screen