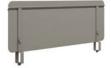

#### **Powerful Possibilities**

Perfect for pairing with stationary or height-adjustable tables or alongside soft seating, Gravitation Beam offers a variety of widths to fit unique power and data needs in open areas. Metal screens are available to provide privacy, modesty, and space division.

## **Models**

72" Power Beam

60" Power Beam

48" Power Beam

72" Metal Screen

60" Metal Screen

48" Metal Screen