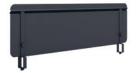

#### **Powerful Possibilities**

Perfect for pairing with stationary or height-adjustable tables or alongside soft seating, Gravitation Beam offers a variety of widths to fit unique power and data needs in open areas. Metal screens are available to provide privacy, modesty, and space division.

## **Models**

72" Power Beam

60" Power Beam

48" Power Beam

72" Metal Screen

60" Metal Screen

48" Metal Screen