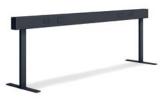

## **Models**

72" Power Beam

60" Power Beam

48" Power Beam

72" Metal Screen

60" Metal Screen

48" Metal Screen