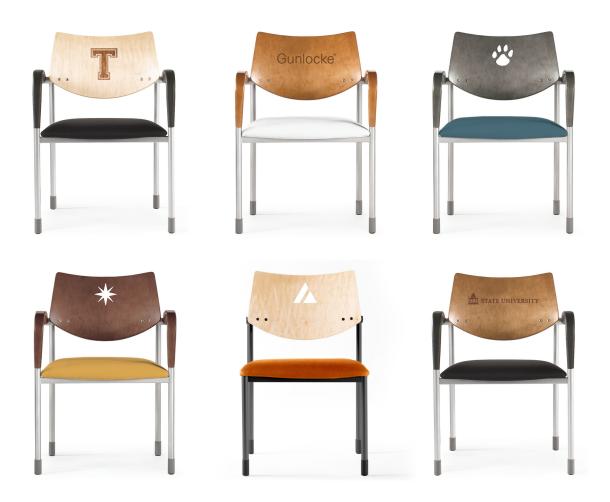

## MOLTI® CUSTOMIZATION

Design by DANIEL CRAMER

Next-level customization is now fast and easy.

Select laser cut or laser etching for the wood-back Molti seating.

Submit the artwork and receive a sample for approval in three to five business days. Customization adds only two weeks to the lead time. Fast, easy, and distinctly you.