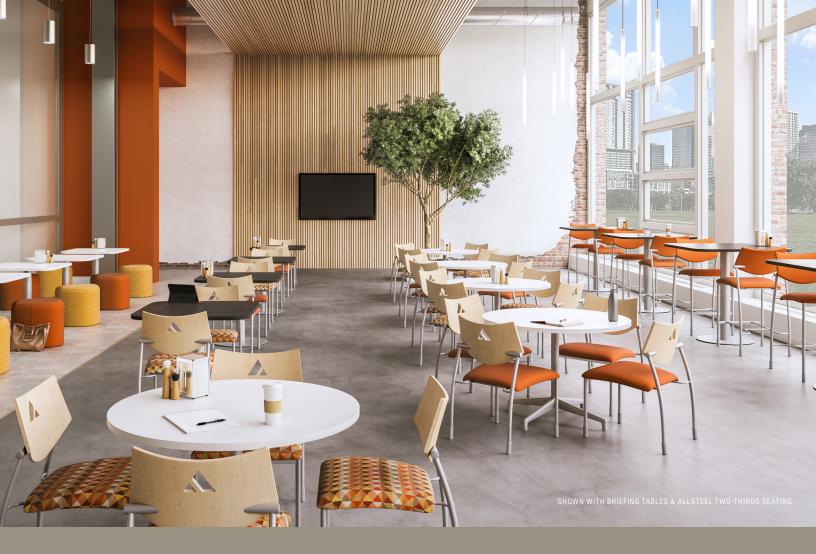

## MOLTI® CUSTOMIZATION

Add your logo to prominently promote your brand.

Put your identity on display in the student center
or the workplace cafe. Molti wood-back
seating takes customization well beyond fabrics
and finishes. And easily.