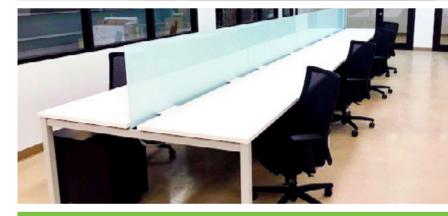

Less expensive than traditional panels, Empower® was the perfect solution. Preattached brackets made it easy to set up, taking a 2-man installation team less than 5 hours to install 20 workstations. The addition of frosted glass screens added a stylish accent and helped establish personal workspace while encouraging interaction. A convenient center power trough made power management simple and more efficient, keeping team members connected and productive.