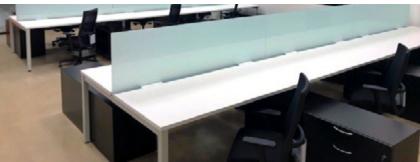

Less expensive than traditional panels, Empower® was the perfect solution. Preattached brackets made it easy to set up, taking a 2-man installation team less than 5 hours to install 20 workstations. The addition of frosted glass screens added a stylish accent and helped establish personal workspace while encouraging interaction. A convenient center power trough made power management simple and more efficient, keeping team members connected and productive.