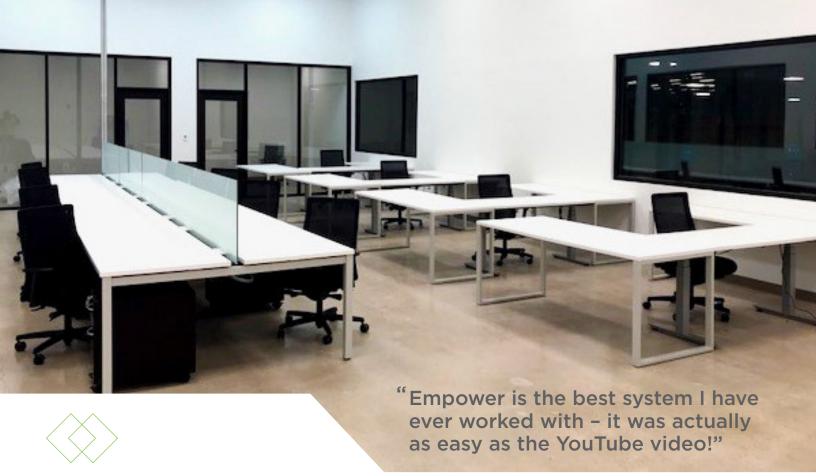

Less expensive than traditional panels, Empower® was the perfect solution. Preattached brackets made it easy to set up, taking a 2-man installation team less than 5 hours to install 20 workstations. The addition of frosted glass screens added a stylish accent and helped establish personal workspace while encouraging interaction. A convenient center power trough made power management simple and more efficient, keeping team members connected and productive.

Together with HON, Absolute Office was able to provide At Home a complete furniture solution, from Empower benching and Voi® desks to Ignition<sup>®</sup> seating and Contain<sup>®</sup> storage, that communicates style and simplicity and facilitates collaboration.