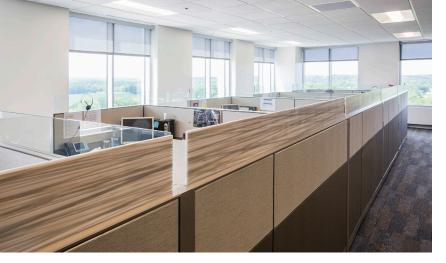

## THE SOLUTION

The walls came down. We created a variety of spaces to work and collaborate, and replaced walled offices with a 100% workstation solution that featured lower wall heights to help make communication easy.

- Plains tile glass adds privacy without blocking light.
- Functional multi-purpose areas maximize space.
- Lightweight, flexible furniture rearranges easily.