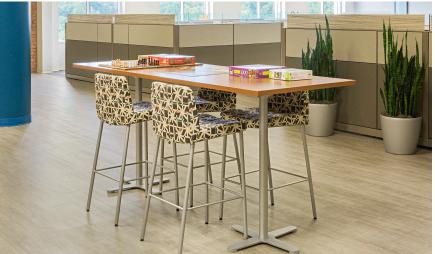

## THE SOLUTION

The walls came down. We created a variety of spaces to work and collaborate, and replaced walled offices with a 100% workstation solution that featured lower wall heights to help make communication easy.

### THE RESULTS

The new space not only facilitates communication and collaboration, it improves it. Conversations flow. Team members gravitate to favorite huddle areas. Work happens not just at desks, but in the many work areas created.

#### **FEATURED PRODUCTS:**

- Abound<sup>®</sup> Workstations
- Flagship<sup>®</sup> Storage
- Flock<sup>®</sup> Collaborative Seating & Tables
- Huddle Multi-Purpose Tables
- Ignition<sup>®</sup> Seating
- Motivate® lables
- Nucleus<sup>®</sup> Seating
- Preside® Tables