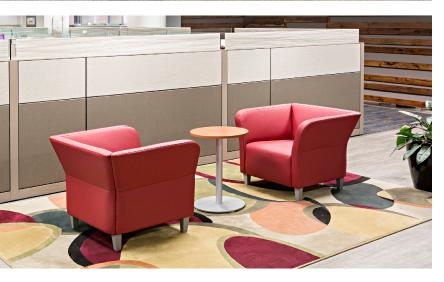

## THE SOLUTION

The walls came down. We created a variety of spaces to work and collaborate, and replaced walled offices with a 100% workstation solution that featured lower wall heights to help make communication easy.

### THE RESULTS

The new space not only facilitates communication and collaboration, it improves it. Conversations flow. Team members gravitate to favorite huddle areas. Work happens not just at desks, but in the many work areas created.

#### **FEATURED PRODUCTS:**

- Abound<sup>®</sup> Workstations
- Flagship<sup>®</sup> Storage
- Flock<sup>®</sup> Collaborative Seating & Tables
- Huddle Multi-Purpose Tables
- Ignition<sup>®</sup> Seating
- Motivate® lables
- Nucleus<sup>®</sup> Seating
- Preside® Tables