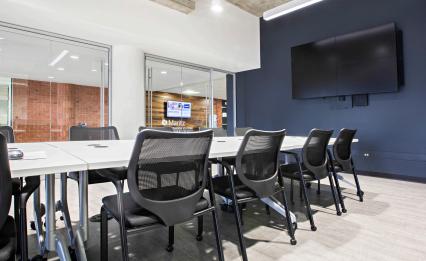

## THE SOLUTION

The walls came down. We created a variety of spaces to work and collaborate, and replaced walled offices with a 100% workstation solution that featured lower wall heights to help make communication easy.

### THE RESULTS

The new space not only facilitates communication and collaboration, it improves it. Conversations flow. Team members gravitate to favorite huddle areas. Work happens not just at desks, but in the many work areas created.