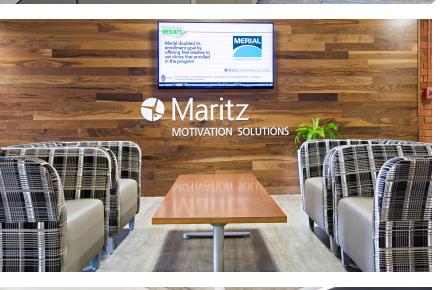

MARITZ MOTIVATION SOLUTIONS ST. LOUIS, MISSOURI

From Hidden to Hello

What does it take to break down employee walls and foster better teamwork? How do you attract fresh young talent out of college when your office space was designed in the '70s?

### THE OPPORTUNITY

Maritz Motivation Solutions' offices hadn't been updated in more than 30 years. And with 90% of the space made up of walled offices, employee communication was a challenge. As a provider of loyalty and engagement programs, Maritz needed a space that was much more ... well ... engaging.

### THE RESULTS

The new space not only facilitates communication and collaboration, it improves it. Conversations flow. Team members gravitate to favorite huddle areas. Work happens not just at desks, but in the many work areas created.