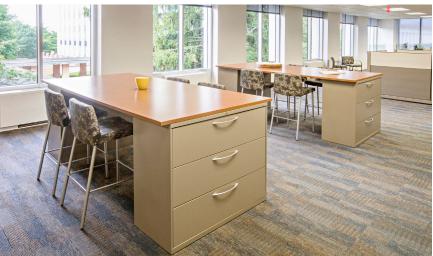

## THE SOLUTION

The walls came down. We created a variety of spaces to work and collaborate, and replaced walled offices with a 100% workstation solution that featured lower wall heights to help make communication easy.

### THE RESULTS

The new space not only facilitates communication and collaboration, it improves it. Conversations flow. Team members gravitate to favorite huddle areas. Work happens not just at desks, but in the many work areas created.