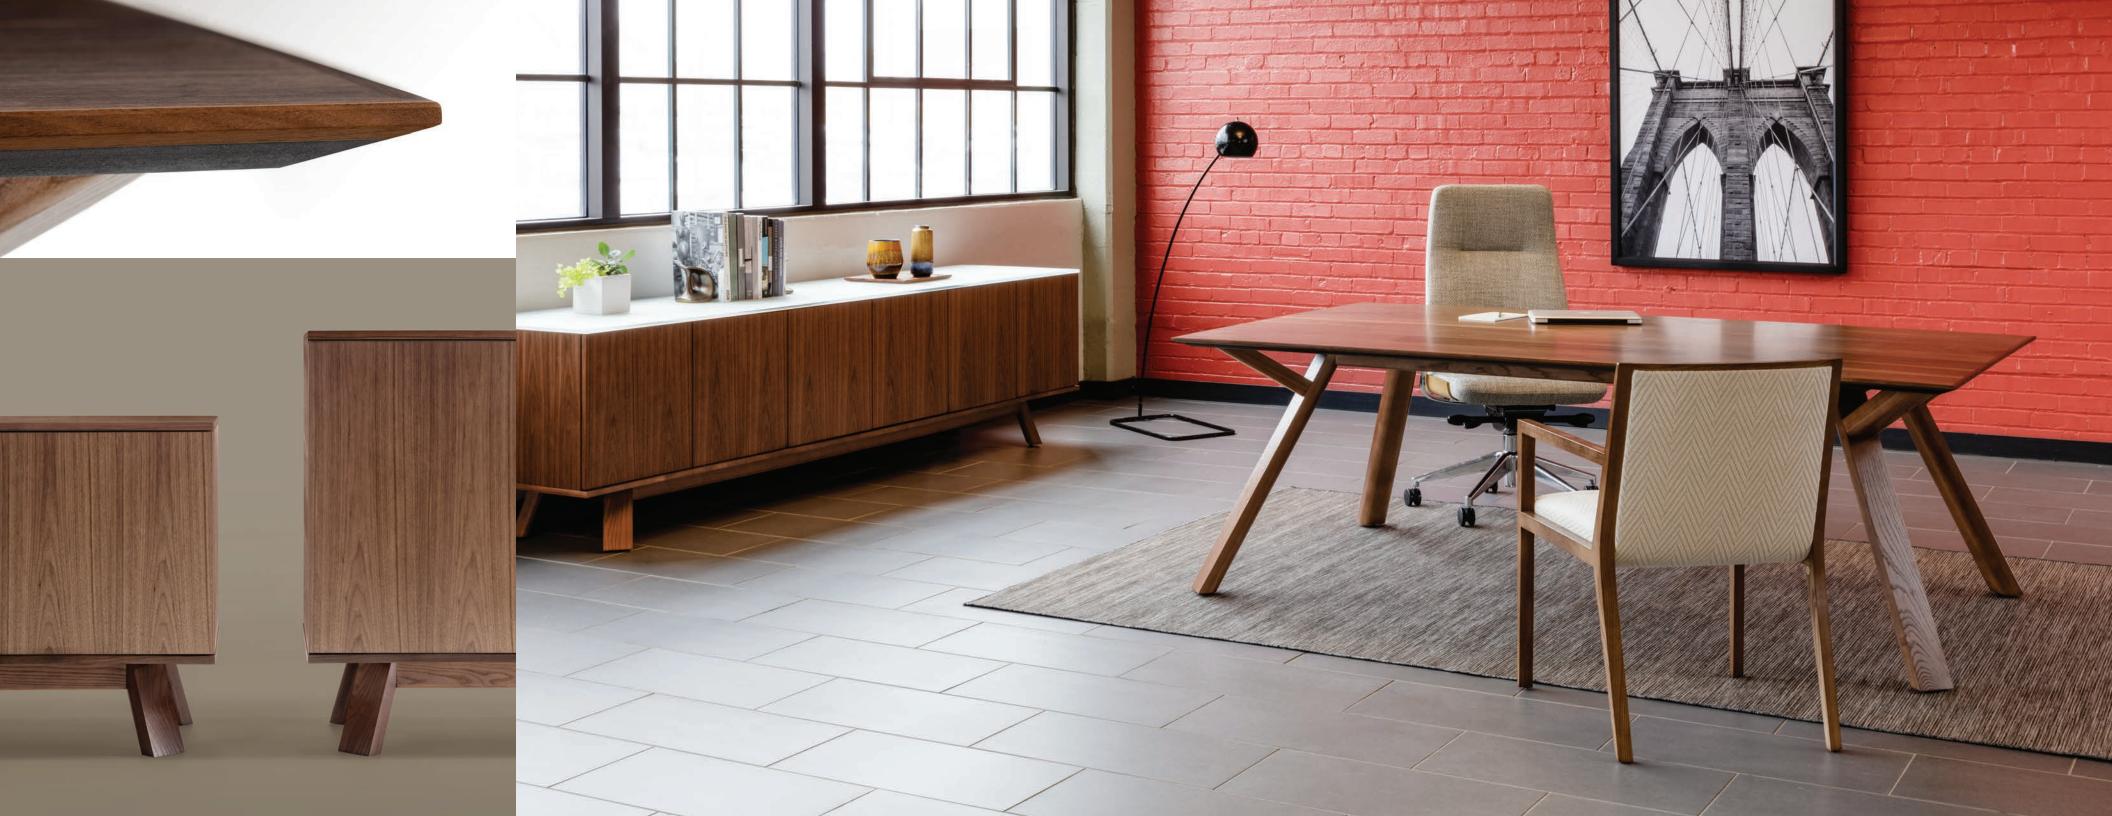

## CRAFTED HARMONY

Contrasting natural textures. Interlocking joinery. Smoothed transitions. Echoing the simplicity of American Arts & Crafts, Saranac is crafted to blend beautifully in every setting.

Design by IDa DESIGN | Principal MITCH BAKKER

## STRUCTURED SIMPLICITY

Symmetrically branched legs. Perfectly planed work expanse. Hand-done contrasting veneer. Saranac is minimalism at work.