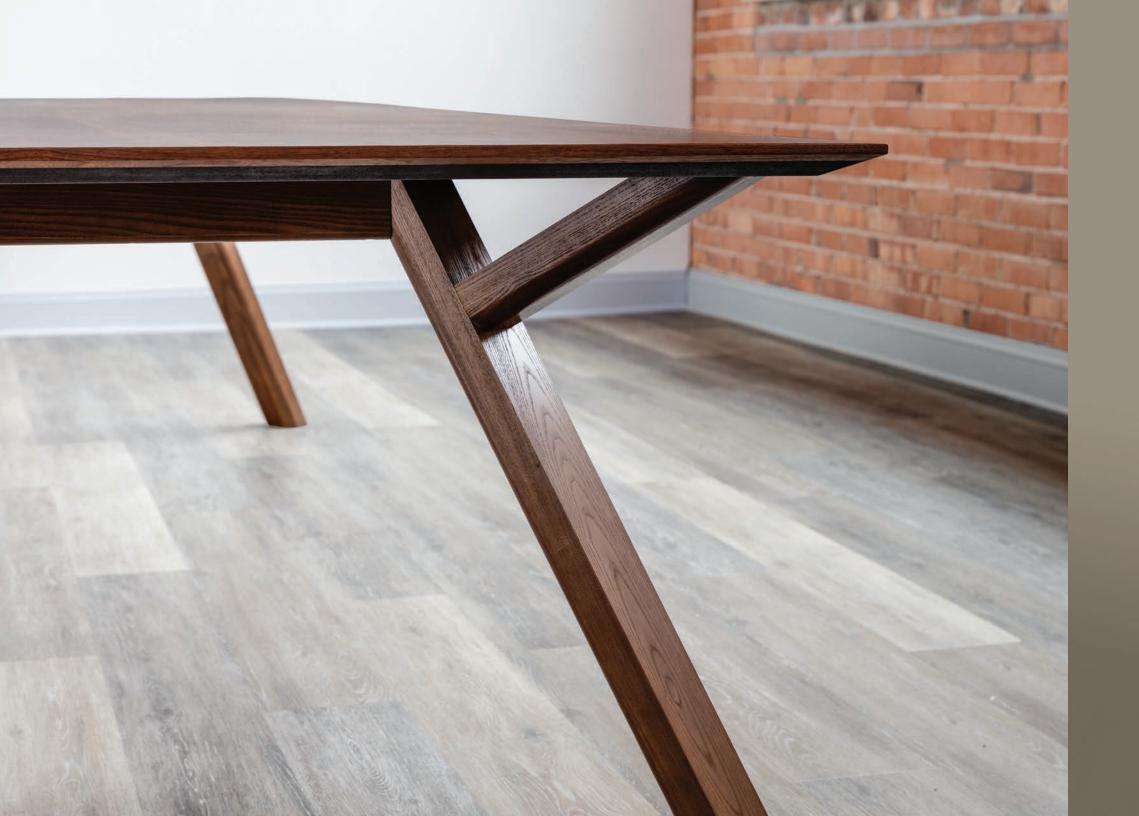

## STRUCTURED SIMPLICITY

Symmetrically branched legs. Perfectly planed work expanse. Hand-done contrasting veneer. Saranac is minimalism at work.