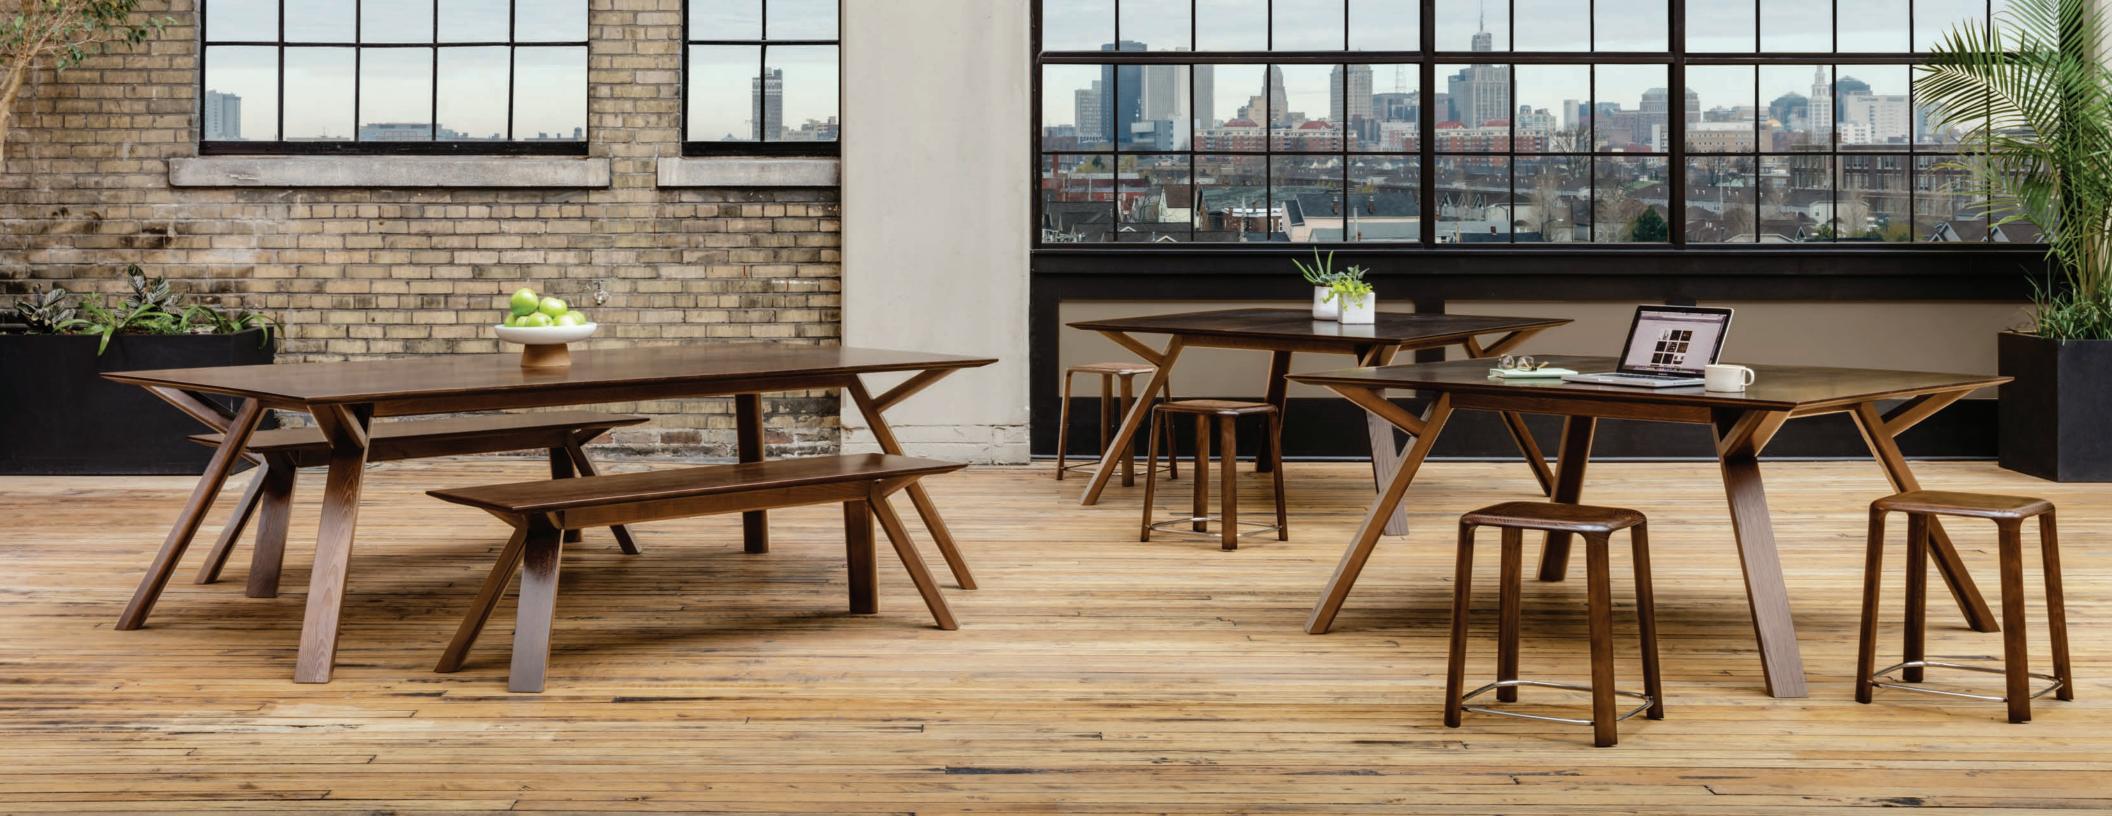

## CRAFTED HARMONY

Contrasting natural textures. Interlocking joinery. Smoothed transitions. Echoing the simplicity of American Arts & Crafts, Saranac is crafted to blend beautifully in every setting.

Design by IDa DESIGN | Principal MITCH BAKKER

## STRUCTURED SIMPLICITY

Symmetrically branched legs. Perfectly planed work expanse. Hand-done contrasting veneer. Saranac is minimalism at work.