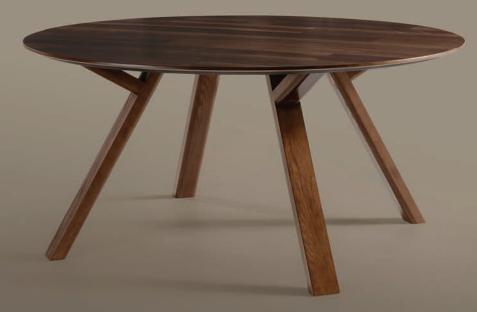

## CRAFTED HARMONY

Contrasting natural textures. Interlocking joinery. Smoothed transitions. Echoing the simplicity of American Arts & Crafts, Saranac is crafted to blend beautifully in every setting.

Design by IDa DESIGN | Principal MITCH BAKKER

## STRUCTURED SIMPLICITY

Symmetrically branched legs. Perfectly planed work expanse. Hand-done contrasting veneer. Saranac is minimalism at work.