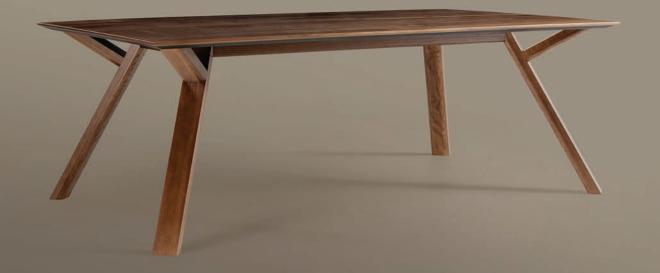

## STRUCTURED SIMPLICITY

Symmetrically branched legs. Perfectly planed work expanse. Hand-done contrasting veneer. Saranac is minimalism at work.