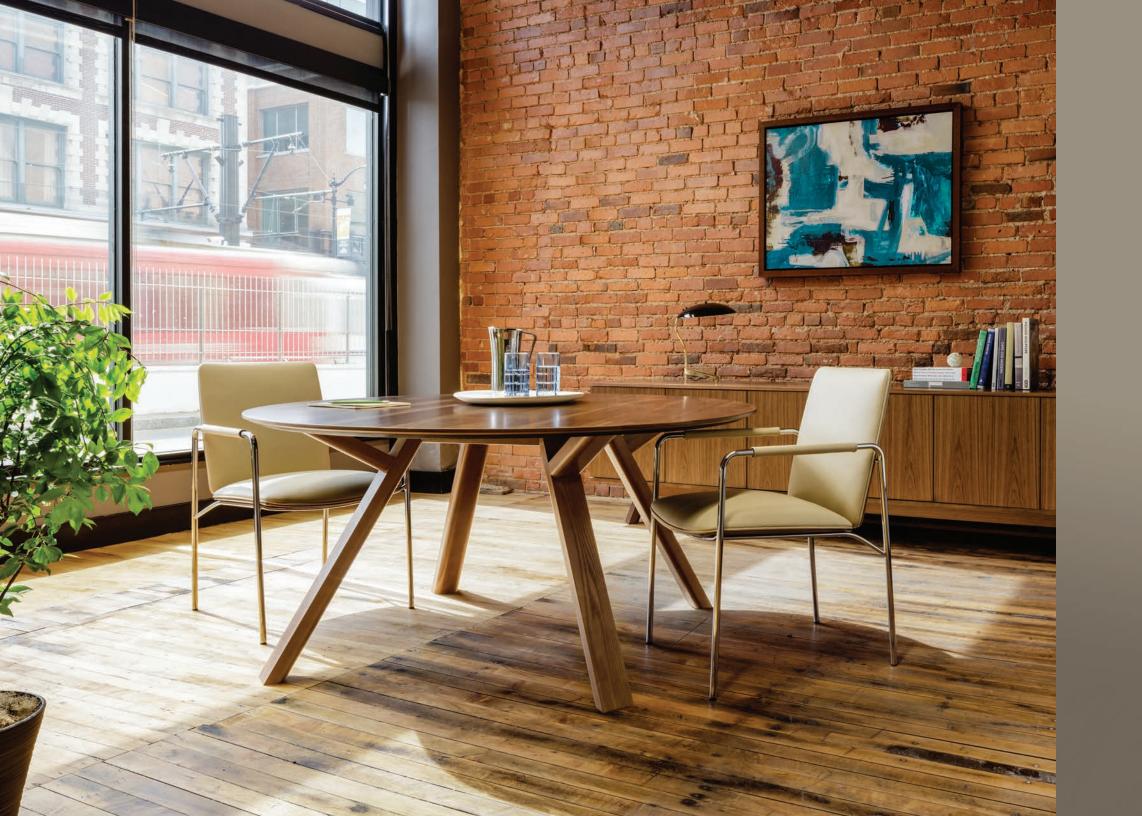

## CRAFTED HARMONY

Contrasting natural textures. Interlocking joinery. Smoothed transitions. Echoing the simplicity of American Arts & Crafts, Saranac is crafted to blend beautifully in every setting.

Design by IDa DESIGN | Principal MITCH BAKKER

## STRUCTURED SIMPLICITY

Symmetrically branched legs. Perfectly planed work expanse. Hand-done contrasting veneer. Saranac is minimalism at work.