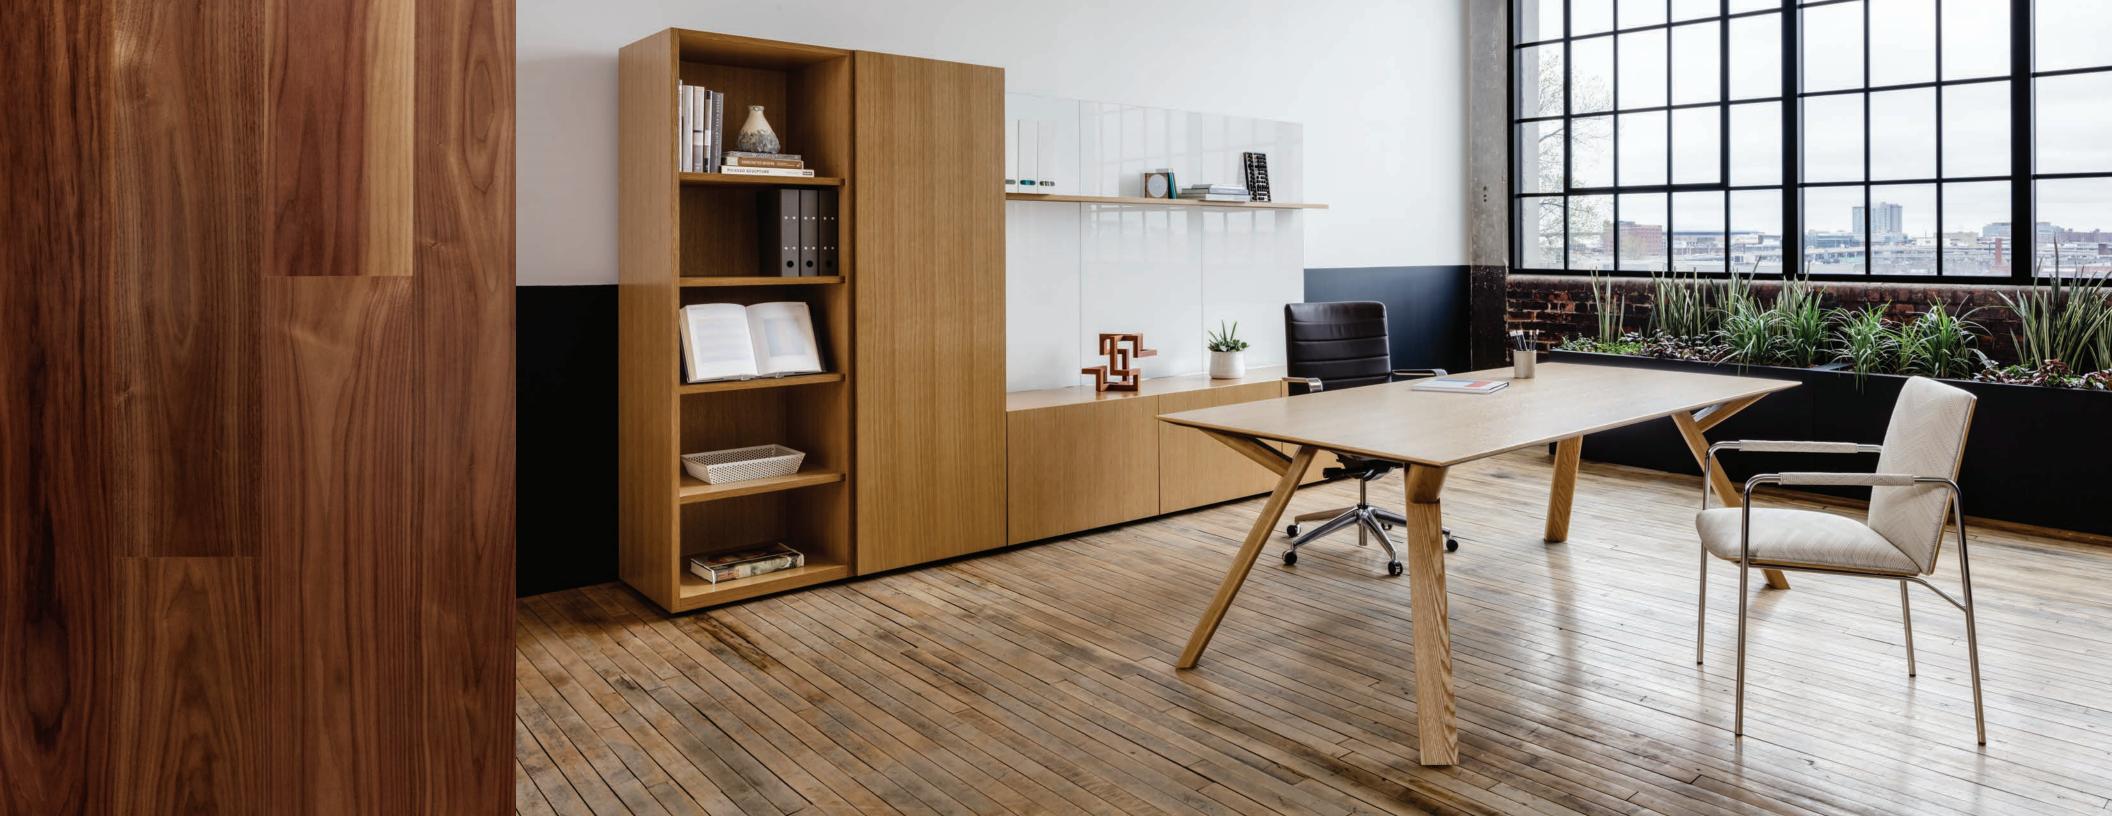

## CRAFTED HARMONY

Contrasting natural textures. Interlocking joinery. Smoothed transitions. Echoing the simplicity of American Arts & Crafts, Saranac is crafted to blend beautifully in every setting.

Design by IDa DESIGN | Principal MITCH BAKKER

## STRUCTURED SIMPLICITY

Symmetrically branched legs. Perfectly planed work expanse. Hand-done contrasting veneer. Saranac is minimalism at work.