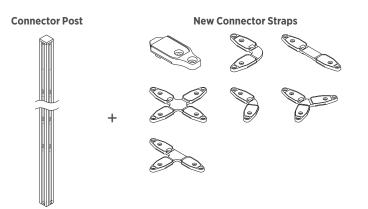

# ACCELERATE® Strengthened Connection Posts

| DESCRIPTION   MODEL   WEIGHT   CURE   P1   P2   P3                                                                                                                                                                                                                                                                                                                                                                                                                                                                                                                                                                                                                                                                                                                                                                                                                                                                                                                                                                                                                                                                                                                                                                                                                                                                                                                                                                                                                                                                                                                                                                                                                                                                                                                                                                                                                                                                                                                                                                                                                                                                             |           |                            |          | SHIP        |      | LIST PRICE BY PAINT GRADE |       |       |
|--------------------------------------------------------------------------------------------------------------------------------------------------------------------------------------------------------------------------------------------------------------------------------------------------------------------------------------------------------------------------------------------------------------------------------------------------------------------------------------------------------------------------------------------------------------------------------------------------------------------------------------------------------------------------------------------------------------------------------------------------------------------------------------------------------------------------------------------------------------------------------------------------------------------------------------------------------------------------------------------------------------------------------------------------------------------------------------------------------------------------------------------------------------------------------------------------------------------------------------------------------------------------------------------------------------------------------------------------------------------------------------------------------------------------------------------------------------------------------------------------------------------------------------------------------------------------------------------------------------------------------------------------------------------------------------------------------------------------------------------------------------------------------------------------------------------------------------------------------------------------------------------------------------------------------------------------------------------------------------------------------------------------------------------------------------------------------------------------------------------------------|-----------|----------------------------|----------|-------------|------|---------------------------|-------|-------|
| For 35"H Panels                                                                                                                                                                                                                                                                                                                                                                                                                                                                                                                                                                                                                                                                                                                                                                                                                                                                                                                                                                                                                                                                                                                                                                                                                                                                                                                                                                                                                                                                                                                                                                                                                                                                                                                                                                                                                                                                                                                                                                                                                                                                                                                |           | DESCRIPTION                | MODEL    | WEIGHT      | CUBE | P1                        | P2    | Р3    |
| For 42/4*   Panels                                                                                                                                                                                                                                                                                                                                                                                                                                                                                                                                                                                                                                                                                                                                                                                                                                                                                                                                                                                                                                                                                                                                                                                                                                                                                                                                                                                                                                                                                                                                                                                                                                                                                                                                                                                                                                                                                                                                                                                                                                                                                                             | M         | 120° 2-Way Connector Posts |          |             |      |                           |       |       |
| For SOTH Panels                                                                                                                                                                                                                                                                                                                                                                                                                                                                                                                                                                                                                                                                                                                                                                                                                                                                                                                                                                                                                                                                                                                                                                                                                                                                                                                                                                                                                                                                                                                                                                                                                                                                                                                                                                                                                                                                                                                                                                                                                                                                                                                |           | For 35"H Panels            | HEC35P2N | 6 <b>S</b>  | 0.5  | \$86                      | \$95  | \$112 |
| For 577/"H Panels                                                                                                                                                                                                                                                                                                                                                                                                                                                                                                                                                                                                                                                                                                                                                                                                                                                                                                                                                                                                                                                                                                                                                                                                                                                                                                                                                                                                                                                                                                                                                                                                                                                                                                                                                                                                                                                                                                                                                                                                                                                                                                              | <b>I</b>  | For 421/2"H Panels         | HEC42P2N | 6 <b>S</b>  | 0.5  | \$103                     | \$112 | \$129 |
| For SF/H Panels                                                                                                                                                                                                                                                                                                                                                                                                                                                                                                                                                                                                                                                                                                                                                                                                                                                                                                                                                                                                                                                                                                                                                                                                                                                                                                                                                                                                                                                                                                                                                                                                                                                                                                                                                                                                                                                                                                                                                                                                                                                                                                                | ₩         | For 50"H Panels            | HEC50P2N | 7 <b>S</b>  | 0.6  | \$121                     | \$130 | \$147 |
| For 72%/**   Panels   MEC3PPAN   9   0   0   0   0   0   0   0   0   0                                                                                                                                                                                                                                                                                                                                                                                                                                                                                                                                                                                                                                                                                                                                                                                                                                                                                                                                                                                                                                                                                                                                                                                                                                                                                                                                                                                                                                                                                                                                                                                                                                                                                                                                                                                                                                                                                                                                                                                                                                                         | I         | For 57½"H Panels           | HEC57P2N | 8 🔞         | 0.8  | \$129                     | \$138 | \$155 |
| For 80"H Panels                                                                                                                                                                                                                                                                                                                                                                                                                                                                                                                                                                                                                                                                                                                                                                                                                                                                                                                                                                                                                                                                                                                                                                                                                                                                                                                                                                                                                                                                                                                                                                                                                                                                                                                                                                                                                                                                                                                                                                                                                                                                                                                | ı         | For 65"H Panels            | HEC65P2N | 8 <b>G</b>  | 0.8  | \$135                     | \$144 | \$161 |
| 120° 3-Way Connector Posts                                                                                                                                                                                                                                                                                                                                                                                                                                                                                                                                                                                                                                                                                                                                                                                                                                                                                                                                                                                                                                                                                                                                                                                                                                                                                                                                                                                                                                                                                                                                                                                                                                                                                                                                                                                                                                                                                                                                                                                                                                                                                                     |           | For 72½"H Panels           | HEC72P2N | 9 <b>G</b>  | 0.9  | \$143                     | \$152 | \$169 |
| For 35"H Panels                                                                                                                                                                                                                                                                                                                                                                                                                                                                                                                                                                                                                                                                                                                                                                                                                                                                                                                                                                                                                                                                                                                                                                                                                                                                                                                                                                                                                                                                                                                                                                                                                                                                                                                                                                                                                                                                                                                                                                                                                                                                                                                | <u>"</u>  | For 80"H Panels            | HEC80P2N | 9 <b>S</b>  | 0.9  | \$150                     | \$159 | \$176 |
| For 42½"H Panels                                                                                                                                                                                                                                                                                                                                                                                                                                                                                                                                                                                                                                                                                                                                                                                                                                                                                                                                                                                                                                                                                                                                                                                                                                                                                                                                                                                                                                                                                                                                                                                                                                                                                                                                                                                                                                                                                                                                                                                                                                                                                                               | H         | 120° 3-Way Connector Posts |          |             |      |                           |       |       |
| For 50"H Panels                                                                                                                                                                                                                                                                                                                                                                                                                                                                                                                                                                                                                                                                                                                                                                                                                                                                                                                                                                                                                                                                                                                                                                                                                                                                                                                                                                                                                                                                                                                                                                                                                                                                                                                                                                                                                                                                                                                                                                                                                                                                                                                | H         | For 35"H Panels            | HEC35P3N | 6 <b>©</b>  | 0.5  | \$81                      | \$90  | \$107 |
| For 57%"H Panels                                                                                                                                                                                                                                                                                                                                                                                                                                                                                                                                                                                                                                                                                                                                                                                                                                                                                                                                                                                                                                                                                                                                                                                                                                                                                                                                                                                                                                                                                                                                                                                                                                                                                                                                                                                                                                                                                                                                                                                                                                                                                                               | i i       | For 42½"H Panels           | HEC42P3N | 6 <b>©</b>  | 0.5  | \$98                      | \$107 | \$124 |
| For 65"H Panels                                                                                                                                                                                                                                                                                                                                                                                                                                                                                                                                                                                                                                                                                                                                                                                                                                                                                                                                                                                                                                                                                                                                                                                                                                                                                                                                                                                                                                                                                                                                                                                                                                                                                                                                                                                                                                                                                                                                                                                                                                                                                                                | 7         | For 50"H Panels            | HEC50P3N | 7 <b>(S</b> | 0.6  | \$116                     | \$125 | \$142 |
| For 72½/**H Panels                                                                                                                                                                                                                                                                                                                                                                                                                                                                                                                                                                                                                                                                                                                                                                                                                                                                                                                                                                                                                                                                                                                                                                                                                                                                                                                                                                                                                                                                                                                                                                                                                                                                                                                                                                                                                                                                                                                                                                                                                                                                                                             |           | For 57½"H Panels           | HEC57P3N | 8 <b>G</b>  | 0.8  | \$124                     | \$133 | \$150 |
| For 80"H Panels                                                                                                                                                                                                                                                                                                                                                                                                                                                                                                                                                                                                                                                                                                                                                                                                                                                                                                                                                                                                                                                                                                                                                                                                                                                                                                                                                                                                                                                                                                                                                                                                                                                                                                                                                                                                                                                                                                                                                                                                                                                                                                                |           | For 65"H Panels            | HEC65P3N | 8 <b>G</b>  | 0.8  | \$130                     | \$139 | \$156 |
| Extended Straight Connector Posts                                                                                                                                                                                                                                                                                                                                                                                                                                                                                                                                                                                                                                                                                                                                                                                                                                                                                                                                                                                                                                                                                                                                                                                                                                                                                                                                                                                                                                                                                                                                                                                                                                                                                                                                                                                                                                                                                                                                                                                                                                                                                              |           | For 72½"H Panels           | HEC72P3N | 9 <b>G</b>  | 0.9  | \$138                     | \$147 | \$164 |
| For 35"H Panels                                                                                                                                                                                                                                                                                                                                                                                                                                                                                                                                                                                                                                                                                                                                                                                                                                                                                                                                                                                                                                                                                                                                                                                                                                                                                                                                                                                                                                                                                                                                                                                                                                                                                                                                                                                                                                                                                                                                                                                                                                                                                                                | <b>W</b>  | For 80"H Panels            | HEC80P3N | 9 <b>9</b>  | 0.9  | \$145                     | \$154 | \$171 |
| For 42½"H Panels                                                                                                                                                                                                                                                                                                                                                                                                                                                                                                                                                                                                                                                                                                                                                                                                                                                                                                                                                                                                                                                                                                                                                                                                                                                                                                                                                                                                                                                                                                                                                                                                                                                                                                                                                                                                                                                                                                                                                                                                                                                                                                               | M         |                            |          | _           |      |                           |       |       |
| For 50"H Panels                                                                                                                                                                                                                                                                                                                                                                                                                                                                                                                                                                                                                                                                                                                                                                                                                                                                                                                                                                                                                                                                                                                                                                                                                                                                                                                                                                                                                                                                                                                                                                                                                                                                                                                                                                                                                                                                                                                                                                                                                                                                                                                |           |                            |          |             |      |                           |       |       |
| For 57½"H Panels                                                                                                                                                                                                                                                                                                                                                                                                                                                                                                                                                                                                                                                                                                                                                                                                                                                                                                                                                                                                                                                                                                                                                                                                                                                                                                                                                                                                                                                                                                                                                                                                                                                                                                                                                                                                                                                                                                                                                                                                                                                                                                               |           |                            |          |             |      |                           | -     | -     |
| For 65"H Panels                                                                                                                                                                                                                                                                                                                                                                                                                                                                                                                                                                                                                                                                                                                                                                                                                                                                                                                                                                                                                                                                                                                                                                                                                                                                                                                                                                                                                                                                                                                                                                                                                                                                                                                                                                                                                                                                                                                                                                                                                                                                                                                | ĨŤ        |                            |          |             |      | -                         | -     | -     |
| For 72½"H Panels                                                                                                                                                                                                                                                                                                                                                                                                                                                                                                                                                                                                                                                                                                                                                                                                                                                                                                                                                                                                                                                                                                                                                                                                                                                                                                                                                                                                                                                                                                                                                                                                                                                                                                                                                                                                                                                                                                                                                                                                                                                                                                               |           |                            |          |             |      | -                         | -     | -     |
| For 80"H Panels                                                                                                                                                                                                                                                                                                                                                                                                                                                                                                                                                                                                                                                                                                                                                                                                                                                                                                                                                                                                                                                                                                                                                                                                                                                                                                                                                                                                                                                                                                                                                                                                                                                                                                                                                                                                                                                                                                                                                                                                                                                                                                                |           |                            |          |             |      | -                         |       | -     |
| #L" Connector Posts For 35"H Panels For 35"H Panels For 35"H Panels For 57"H Panels For 35"H Panels For 57"H Panels For 50"H P |           |                            |          |             |      |                           |       |       |
| For 35"H Panels                                                                                                                                                                                                                                                                                                                                                                                                                                                                                                                                                                                                                                                                                                                                                                                                                                                                                                                                                                                                                                                                                                                                                                                                                                                                                                                                                                                                                                                                                                                                                                                                                                                                                                                                                                                                                                                                                                                                                                                                                                                                                                                |           | For 80"H Panels            | HEC80PSN | 9 <b>S</b>  | 0.9  | \$150                     | \$159 | \$176 |
| For 42½"H Panels For 50"H Panels For 50"H Panels For 57½"H Panels For 57½"H Panels For 65"H Panels For 65"H Panels For 65"H Panels For 72½"H Panels For 80"H Panels For 80"H Panels For 35"H Panels For 35"H Panels For 35"H Panels For 35"H Panels For 50"H Panels For 42½"H Panels For 50"H Panels For 65"H Panels For 55"H Panels For 65"H Panels For 55"H Panels For 65"H Panels For 55"H  |           |                            |          |             |      |                           |       |       |
| For 50"H Panels For 57½"H Panels For 65"H Panels For 65"H Panels For 65"H Panels For 65"H Panels For 80"H Panels For 35"H Panels For 50"H Panels For 65"H Panels For 72½"H Panels For 65"H Panels For 66"H Panels For 65"H Pan |           |                            |          |             |      |                           |       | -     |
| For 57½"H Panels                                                                                                                                                                                                                                                                                                                                                                                                                                                                                                                                                                                                                                                                                                                                                                                                                                                                                                                                                                                                                                                                                                                                                                                                                                                                                                                                                                                                                                                                                                                                                                                                                                                                                                                                                                                                                                                                                                                                                                                                                                                                                                               |           |                            |          |             |      |                           | -     | -     |
| For 65"H Panels                                                                                                                                                                                                                                                                                                                                                                                                                                                                                                                                                                                                                                                                                                                                                                                                                                                                                                                                                                                                                                                                                                                                                                                                                                                                                                                                                                                                                                                                                                                                                                                                                                                                                                                                                                                                                                                                                                                                                                                                                                                                                                                | Ĩ         |                            |          |             |      | -                         | -     |       |
| For 72½"H Panels                                                                                                                                                                                                                                                                                                                                                                                                                                                                                                                                                                                                                                                                                                                                                                                                                                                                                                                                                                                                                                                                                                                                                                                                                                                                                                                                                                                                                                                                                                                                                                                                                                                                                                                                                                                                                                                                                                                                                                                                                                                                                                               |           |                            |          | _           |      | -                         | -     | -     |
| ### For 80"H Panels  ###################################                                                                                                                                                                                                                                                                                                                                                                                                                                                                                                                                                                                                                                                                                                                                                                                                                                                                                                                                                                                                                                                                                                                                                                                                                                                                                                                                                                                                                                                                                                                                                                                                                                                                                                                                                                                                                                                                                                                                                                                                                                                                       |           |                            |          |             |      |                           | -     | -     |
| "T" Connector Posts For 35"H Panels For 42½"H Panels HEC42PTN For 50"H Panels HEC50PTN For 57½"H Panels HEC50PTN For 57½"H Panels HEC50PTN For 57½"H Panels HEC50PTN  |           |                            |          | _           |      | -                         | -     | -     |
| For 35"H Panels For 42½"H Panels For 50"H Panels For 50"H Panels For 50"H Panels For 50"H Panels For 57½"H Panels For 57½"H Panels For 65"H Panels For 65"H Panels For 72½"H Panels For 80"H Panels For 35"H Panels For 42½"H Panels For 50"H Panels                                                                                                                                                                                                                                                                                                                                                                                                                                                                                                                                                                                                                                                                                                                                                                                           | <b>"</b>  | For 80"H Panels            | HEC80PLN | 9 <b>©</b>  | 0.9  | \$155                     | \$164 | \$181 |
| For 42½"H Panels For 50"H Panels For 50"H Panels For 50"H Panels For 65"H Panels For 65"H Panels For 72½"H Panels For 80"H Panels For 80"H Panels For 35"H Panels For 35"H Panels For 35"H Panels For 42½"H Panels For 50"H Panels For 35"H Panels For 50"H Panels For 35"H Panels For 42½"H Panels For 42½"H Panels For 42½"H Panels For 50"H Panels For 42½"H Panels For 50"H Panels For 50" | m         |                            |          |             |      |                           |       |       |
| For 50"H Panels For 57½"H Panels For 65"H Panels For 65"H Panels For 65"H Panels For 72½"H Panels For 80"H Panels For 80"H Panels For 80"H Panels For 35"H Panels For 35"H Panels For 42½"H Panels For 42½"H Panels For 50"H Panels For 65"H Panels For 65"H Panels For 65"H Panels For 65"H Panels For 50"H Panels For 65"H Panels For 50"H Panels For 65"H Panels For 65"H Panels For 72½"H Panels                                                                                                                                                                                                                                                                                                                                                                                                                                                                                                                                                                                                                                                                                                                                                                                                                                                                                                                                                                                                                                                                                                                                                                                                                                                                                                                                                                                                 |           |                            |          |             |      |                           |       |       |
| For 57½"H Panels For 65"H Panels For 65"H Panels For 72½"H Panels For 80"H Panels For 80"H Panels For 80"H Panels For 35"H Panels For 35"H Panels For 42½"H Panels For 42½"H Panels For 50"H Panels For 57½"H Panels For 57½"H Panels For 57½"H Panels For 65"H Panels For 65"H Panels For 72½"H Panels                                                                                                                                                                                                                                                                                                                                                                                                                                                                                                                                                                                                                                                                                                                                                                                                                                                                                                                                                                                                                                                                                                                                                                                                                                                                                                                                                                                                                                                                                                               |           |                            |          | _           |      | -                         | -     | -     |
| For 65"H Panels For 72½"H Panels For 80"H Panels For 35"H Panels For 35"H Panels For 42½"H Panels For 50"H Panels For 65"H Panels For 65"H Panels For 65"H Panels For 65"H Panels For 72½"H Panels For 72½"H Panels For 65"H Panels For 72½"H Panels                                                                                                                                                                                                                                                                                                                                                                                                                                                                                                                                                                                                                                                                                                                                                                                                                                                                                                                                                                                                                                                                                                                                                                                                                                                                                                                                                                                                                                                                                                                                                                                                 | <b>**</b> |                            |          | _           |      | -                         | -     | -     |
| For 65"H Panels For 72½"H Panels For 80"H Panels For 35"H Panels For 35"H Panels For 42½"H Panels For 50"H Panels For 65"H Panels For 65"H Panels For 65"H Panels For 72½"H Panels For 72½"H Panels For 65"H Panels For 72½"H Panels                                                                                                                                                                                                                                                                                                                                                                                                                                                                                                                                                                                                                                                                                                                                                                                                                                                                                                                                                                                                                                                                                                                                                                                                                                                                                                                                                                                                                                                                                                                                                                                                 |           |                            | HEC57PTN | _           |      | -                         | -     |       |
| ### For 80"H Panels  ###################################                                                                                                                                                                                                                                                                                                                                                                                                                                                                                                                                                                                                                                                                                                                                                                                                                                                                                                                                                                                                                                                                                                                                                                                                                                                                                                                                                                                                                                                                                                                                                                                                                                                                                                                                                                                                                                                                                                                                                                                                                                                                       |           |                            |          | _           |      | -                         |       |       |
| ## "X" Connector Posts For 35"H Panels For 42½"H Panels For 50"H Panels For 65"H Panels For 65"H Panels For 65"H Panels For 77½"H Panels                                                                                                                                                                                                                                                                                                                                                                                                                                                                                                                                                                                                                                                                                                                                                                                                                                                                                                                                                                                                                                                                                                                                                                                                                                                                                                                                                                                                                                                                                                                                                                                                                                                                                                                                         |           |                            |          |             |      |                           |       |       |
| For 35"H Panels For 42½"H Panels For 50"H Panels For 50"H Panels For 50"H Panels For 50"H Panels For 65"H Panels For 65"H Panels For 72½"H Panels                                                                                                                                                                                                                                                                                                                                                                                                                                                                                                                                                                                                                                                                                                                                                                                                                                                                                                                                                                                                                                                                                                                                                                                                                                                                                                                                                                                                                                                                                                                                                                                                                                                                                                                                                                                                    | <b>W</b>  | For 80"H Panels            | HEC80PTN | 9 <b>©</b>  | 0.9  | \$150                     | \$159 | \$176 |
| For 42½"/H Panels For 50"H Panels For 50"H Panels For 50"H Panels For 65"H Panels For 65"H Panels For 72½"H Panels                                                                                                                                                                                                                                                                                                                                                                                                                                                                                                                                                                                                                                                                                                                                                                                                                                                                                                                                                                                                                                                                                                                                                                                                                                                                                                                                                                                                                                                                                                                                                                                                                                                                                                                                                                                                                                                                     | <u></u>   | "X" Connector Posts        |          |             |      |                           |       |       |
| For 50"H Panels HEC50PXN 7 © 0.6 \$116 \$125 \$142 For 571/2"H Panels HEC57PXN 8 © 0.8 \$124 \$133 \$150 For 65"H Panels HEC65PXN 8 © 0.8 \$130 \$139 \$156 For 721/2"H Panels HEC72PXN 9 © 0.9 \$138 \$147 \$164                                                                                                                                                                                                                                                                                                                                                                                                                                                                                                                                                                                                                                                                                                                                                                                                                                                                                                                                                                                                                                                                                                                                                                                                                                                                                                                                                                                                                                                                                                                                                                                                                                                                                                                                                                                                                                                                                                              | III       | For 35"H Panels            | HEC35PXN | 6 <b>(S</b> | 0.5  | \$81                      | \$90  | \$107 |
| For 57½"H Panels For 65"H Panels For 72½"H Panels                                                                                                                                                                                                                                                                                                                                                                                                                                                                                                                                                                                                                                                                                                                                                                                                                                                                                                                                                                                                                                                                                                                                                                                                                                                                                                                                                                                                                                                                                                                                                                                                                                                                                                                                                                                                                                                                                                                                                                        | III       | For 42½"H Panels           | HEC42PXN | 6 <b>(S</b> | 0.5  | \$98                      | \$107 | \$124 |
| For 65"H Panels                                                                                                                                                                                                                                                                                                                                                                                                                                                                                                                                                                                                                                                                                                                                                                                                                                                                                                                                                                                                                                                                                                                                                                                                                                                                                                                                                                                                                                                                                                                                                                                                                                                                                                                                                                                                                                                                                                                                                                                                                                                                                                                |           | For 50"H Panels            | HEC50PXN | 7 <b>(S</b> | 0.6  | \$116                     | \$125 | \$142 |
| For 72½"H Panels <b>HEC72PXN</b> 9 <b>9</b> 0.9 <b>\$138 \$147 \$164</b>                                                                                                                                                                                                                                                                                                                                                                                                                                                                                                                                                                                                                                                                                                                                                                                                                                                                                                                                                                                                                                                                                                                                                                                                                                                                                                                                                                                                                                                                                                                                                                                                                                                                                                                                                                                                                                                                                                                                                                                                                                                       | II        | For 571/2"H Panels         | HEC57PXN | 8 <b>G</b>  | 0.8  | \$124                     | \$133 | \$150 |
|                                                                                                                                                                                                                                                                                                                                                                                                                                                                                                                                                                                                                                                                                                                                                                                                                                                                                                                                                                                                                                                                                                                                                                                                                                                                                                                                                                                                                                                                                                                                                                                                                                                                                                                                                                                                                                                                                                                                                                                                                                                                                                                                | 1H        | For 65"H Panels            | HEC65PXN | 8 😉         | 0.8  | \$130                     | \$139 | \$156 |
| For 80"H Panels <b>HEC80PXN</b> 9 <b>9</b> 0.9 <b>\$145 \$154 \$171</b>                                                                                                                                                                                                                                                                                                                                                                                                                                                                                                                                                                                                                                                                                                                                                                                                                                                                                                                                                                                                                                                                                                                                                                                                                                                                                                                                                                                                                                                                                                                                                                                                                                                                                                                                                                                                                                                                                                                                                                                                                                                        |           | For 72½"H Panels           | HEC72PXN | 9 <b>(S</b> | 0.9  | \$138                     | \$147 | \$164 |
|                                                                                                                                                                                                                                                                                                                                                                                                                                                                                                                                                                                                                                                                                                                                                                                                                                                                                                                                                                                                                                                                                                                                                                                                                                                                                                                                                                                                                                                                                                                                                                                                                                                                                                                                                                                                                                                                                                                                                                                                                                                                                                                                |           | For 80"H Panels            | HEC80PXN | 9 <b>S</b>  | 0.9  | \$145                     | \$154 | \$171 |