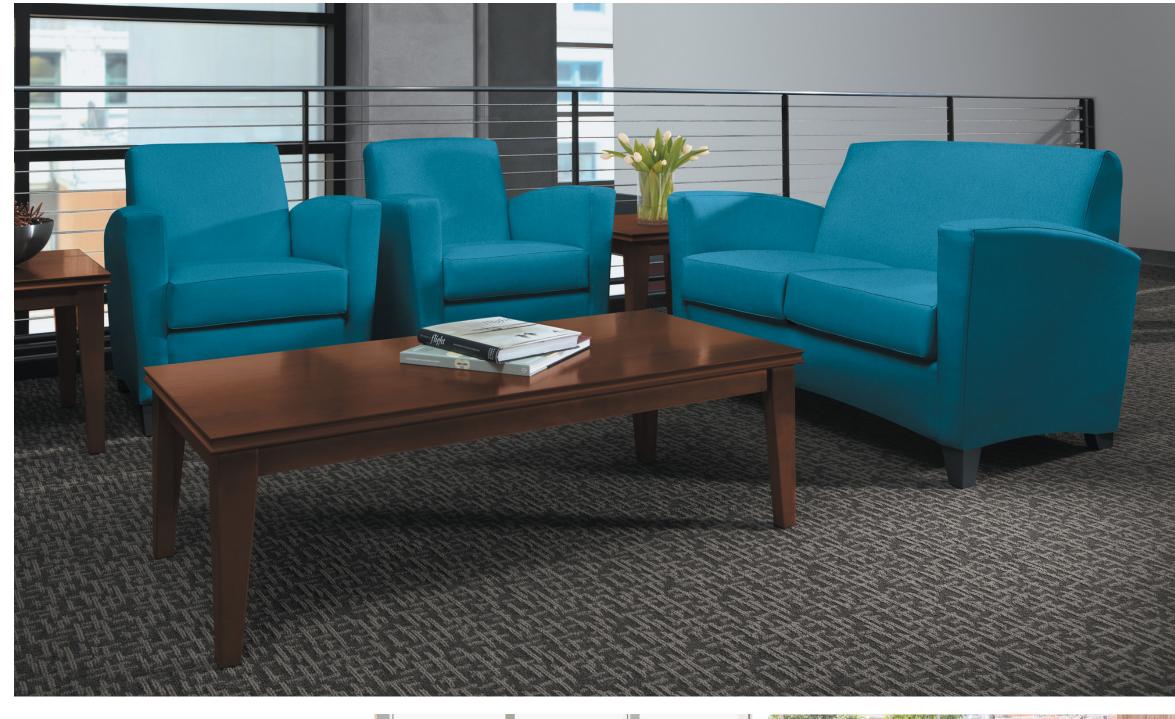

## **Style and Comfort**

Invitation is inspired by the practicality and experiences of everyday life, bringing the comforts of home into the workplace. Enjoy the simple pleasure of relaxing on a sofa with a laptop or welcoming guests in arm chairs with integrated tables. The Invitation collection includes lounge and guest seating that are versatile enough to support any interaction or application.

#### **Lounge Options**

Sofa

2110 Series Chairs and Connectors

Love Seat

Guest Chair with Arms

Guest Chair with Double Rail Arms

Connector

Corner Table Connector