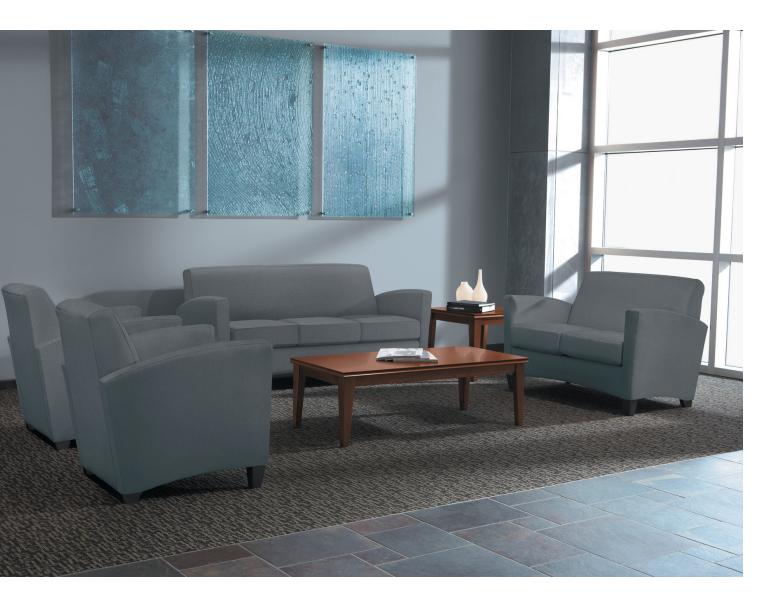

## **Style and Comfort**

Invitation is inspired by the practicality and experiences of everyday life, bringing the comforts of home into the workplace. Enjoy the simple pleasure of relaxing on a sofa with a laptop or welcoming guests in arm chairs with integrated tables. The Invitation collection includes lounge and guest seating that are versatile enough to support any interaction or application.

#### **Lounge Options**

Sofa

2110 Series Chairs and Connectors

Love Seat

Guest Chair with Arms

Guest Chair with Double Rail Arms

Connector

Corner Table Connector