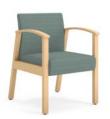

# Versatility For a Variety of Spaces

Extend a warm welcome to visitors with Versant seating. This versatile collection is ideal for applications ranging from reception areas and break rooms to educational settings and public spaces. And like all HON seating lines, Versant can be specified in any of HON's beautiful, hardworking upholstery textiles.

## Seating

SINGLE SEAT

**BARIATRIC CHAIR** 

TWO-SEAT BENCH

THREE-SEAT BENCH

#### **Features**

SOLID HARDWOOD FRAME
Versant features a rich, solid hardwood
frame with a stylish arched arm to offer
greater upper-body support. Seats
are removable for easy cleaning and
replacement.