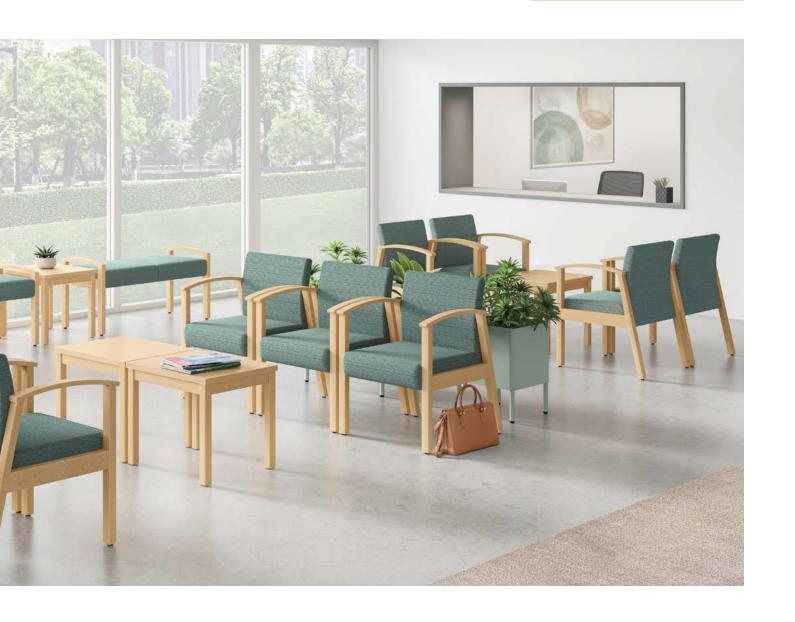

# Versatility For a Variety of Spaces

Extend a warm welcome to visitors with Versant seating. This versatile collection is ideal for applications ranging from reception areas and break rooms to educational settings and public spaces. And like all HON seating lines, Versant can be specified in any of HON's beautiful, hardworking upholstery textiles.

## Seating

SINGLE SEAT

**BARIATRIC CHAIR** 

TWO-SEAT BENCH

THREE-SEAT BENCH

#### **Features**

SOLID HARDWOOD FRAME
Versant features a rich, solid hardwood
frame with a stylish arched arm to offer
greater upper-body support. Seats
are removable for easy cleaning and
replacement.