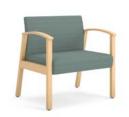

# Versatility For a Variety of Spaces

Extend a warm welcome to visitors with Versant seating. This versatile collection is ideal for applications ranging from reception areas and break rooms to educational settings and public spaces. And like all HON seating lines, Versant can be specified in any of HON's beautiful, hardworking upholstery textiles.

## Seating

SINGLE SEAT

**BARIATRIC CHAIR** 

TWO-SEAT BENCH

THREE-SEAT BENCH

#### **Features**

SOLID HARDWOOD FRAME
Versant features a rich, solid hardwood
frame with a stylish arched arm to offer
greater upper-body support. Seats
are removable for easy cleaning and
replacement.