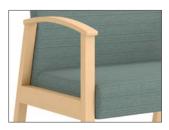

#### **Features**

SOLID HARDWOOD FRAME
Versant features a rich, solid hardwood
frame with a stylish arched arm to offer
greater upper-body support. Seats
are removable for easy cleaning and
replacement.