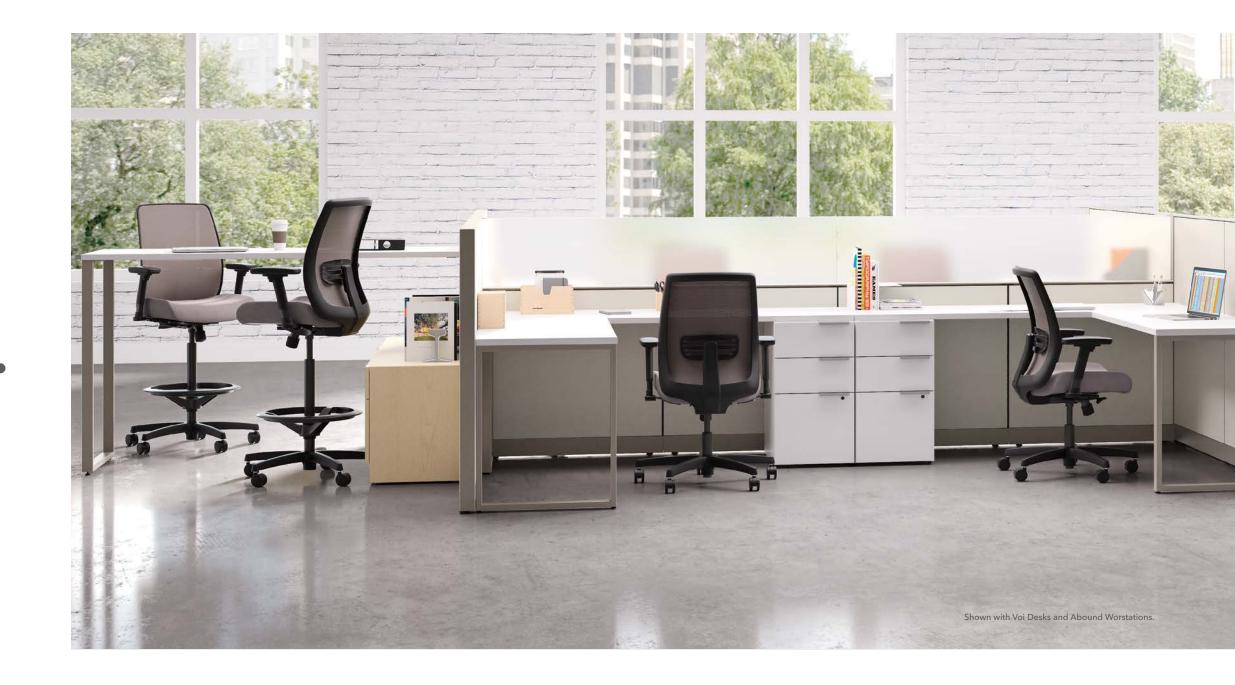

# When Comfort & Adaptability Come Highly Recommended

Who says you can't please everyone? If you can find a chair that offers the power of choice—plus steadfast support and reliable, nimble agility—why look anywhere else? Thoughtfully designed with easily adjustable lumbar, breathable 4-way stretch mesh, smart weight-activated control, and a variety of mid-and-low-back height options—including a Big & Tall selection—Endorse promotes healthy flexibility and keen comfort during long meetings, quick one-on-ones, and everything in between.

BIG & TALL

LOW-BACK TASK CHAIR

**TASK STOOL** 

2 HON Endorse

In an effort to create a diverse, universal platform, HON and award-winning Deisig Design team developed Endorse, a multifunctional seating collection crafted to unify and elevate any space. With its astute design, remarkable comfort, and exceptional quality and durability, Endorse enhances and adapts beautifully to office environments built for busy people.