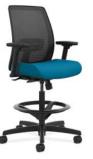

BIG & TALL

LOW-BACK TASK CHAIR

**TASK STOOL** 

2 HON Endorse

In an effort to create a diverse, universal platform, HON and award-winning Deisig Design team developed Endorse, a multifunctional seating collection crafted to unify and elevate any space. With its astute design, remarkable comfort, and exceptional quality and durability, Endorse enhances and adapts beautifully to office environments built for busy people.

#### **Task Stool Control**

Limited Recline Synchro-Tilt

Limited Recline Synchro-Tilt w/Seat Slide