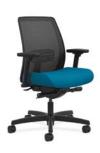

# When Comfort & Adaptability Come Highly Recommended

Who says you can't please everyone? If you can find a chair that offers the power of choice—plus steadfast support and reliable, nimble agility—why look anywhere else? Thoughtfully designed with easily adjustable lumbar, breathable 4-way stretch mesh, smart weight-activated control, and a variety of mid-and-low-back height options—including a Big & Tall selection—Endorse promotes healthy flexibility and keen comfort during long meetings, quick one-on-ones, and everything in between.

BIG & TALL

LOW-BACK TASK CHAIR

**TASK STOOL** 

2 HON Endorse

In an effort to create a diverse, universal platform, HON and award-winning Deisig Design team developed Endorse, a multifunctional seating collection crafted to unify and elevate any space. With its astute design, remarkable comfort, and exceptional quality and durability, Endorse enhances and adapts beautifully to office environments built for busy people.