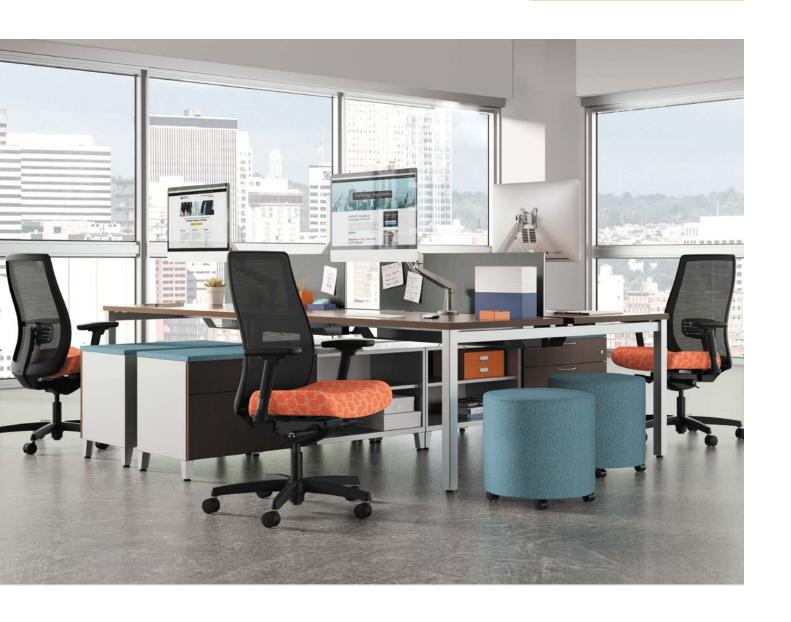

# When Comfort & Adaptability Come Highly Recommended

Who says you can't please everyone? If you can find a chair that offers the power of choice—plus steadfast support and reliable, nimble agility—why look anywhere else? Thoughtfully designed with easily adjustable lumbar, breathable 4-way stretch mesh, smart weight-activated control, and a variety of mid-and-low-back height options—including a Big & Tall selection—Endorse promotes healthy flexibility and keen comfort during long meetings, quick one-on-ones, and everything in between.

BIG & TALL

LOW-BACK TASK CHAIR

**TASK STOOL** 

2 HON Endorse

In an effort to create a diverse, universal platform, HON and award-winning Deisig Design team developed Endorse, a multifunctional seating collection crafted to unify and elevate any space. With its astute design, remarkable comfort, and exceptional quality and durability, Endorse enhances and adapts beautifully to office environments built for busy people.