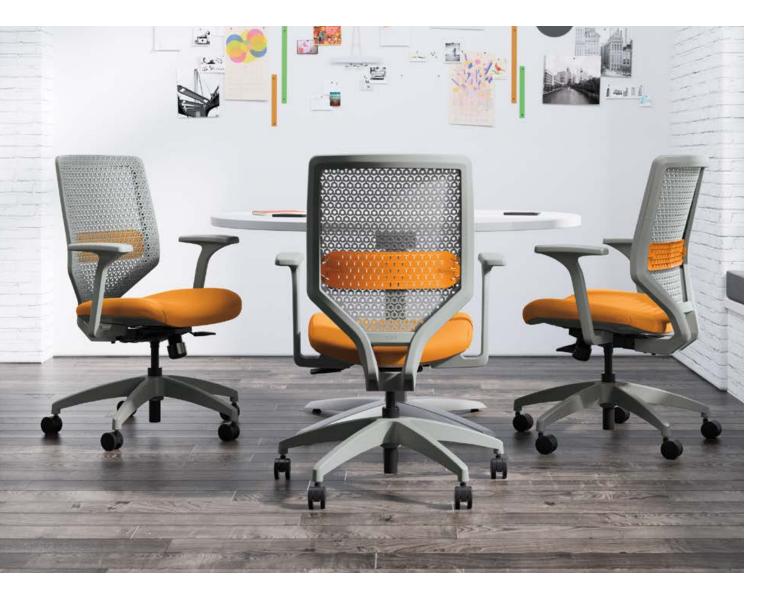

### We've Got Your Back

So, feel free to lean on us. With three back materials, three ergonomic controls, and optional adjustable lumbar support, Solve answers the need for total customization. It's like that BFF that's always there for you, no matter the situation.

### Any Way You Want It

That's the way you need it. With so many options to choose from, Solve gives you everything you need and want for a truly customized look and feel. From arm adjustability and tilt control options to back materials and frame colors, you get to decide on the winning combination.

### With Flying Colors

Whether you're into painting the town red or going green, there's a Solve color combo that fits your style. Mix it up with a vast selection of fabrics, back materials, and optional colored lumbar support to create a bold statement or a look that quietly compliments.