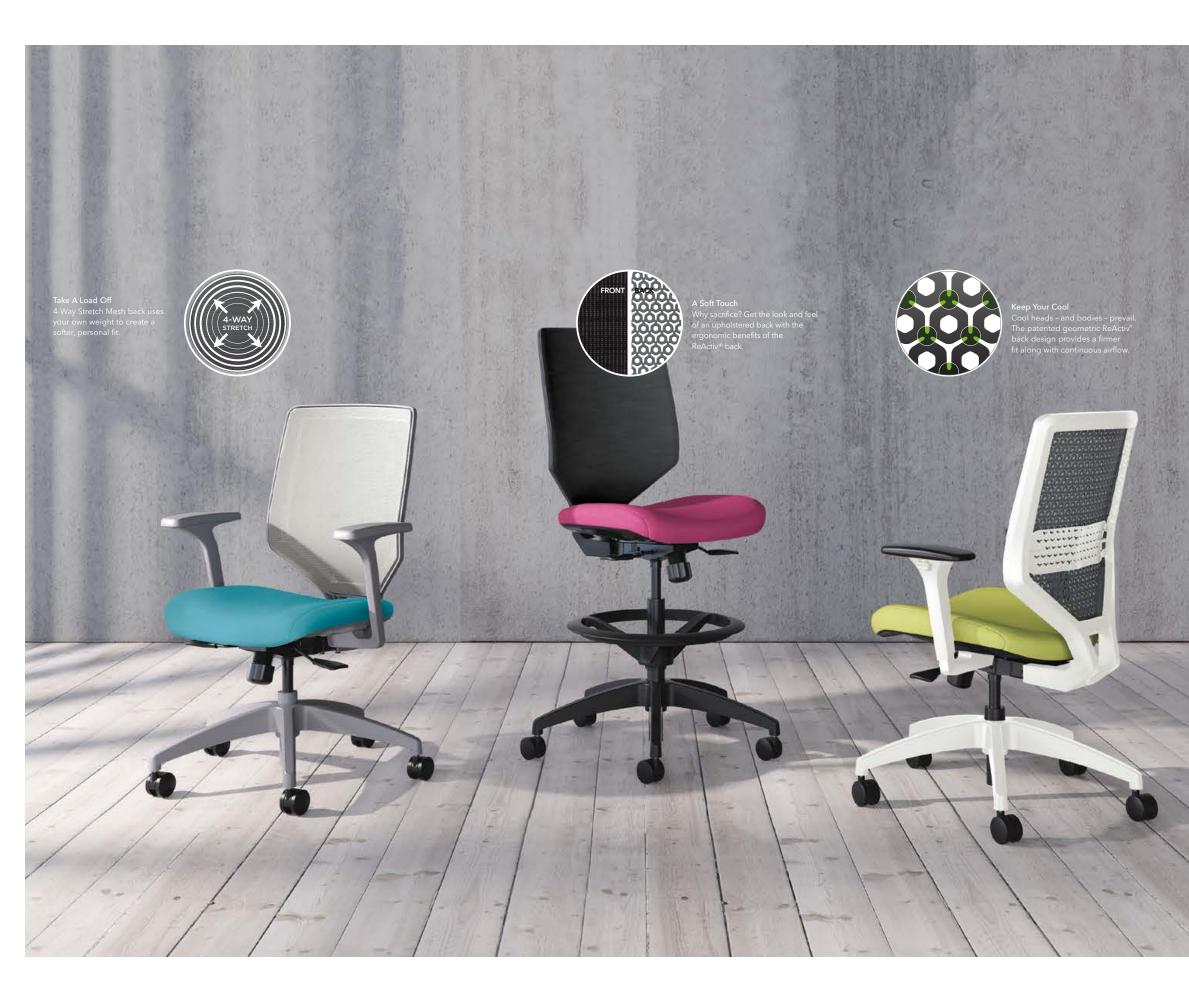

### We've Got Your Back

So, feel free to lean on us. With three back materials, three ergonomic controls, and optional adjustable lumbar support, Solve answers the need for total customization. It's like that BFF that's always there for you, no matter the situation.

#### **Back Options**

4-Way Stretch Mesh

Upholstered ReActiv®

**ReActiv**<sup>®</sup>

### Adjustable Lumbar

Moves up or down to increase lower back comfort.