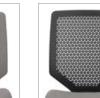

#### **Back Options**

4-Way Stretch Mesh

Upholstered ReActiv®

**ReActiv**<sup>®</sup>

### **Upholstered Back**