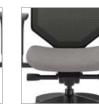

### Any Way You Want It

That's the way you need it. With so many options to choose from, Solve gives you everything you need and want for a truly customized look and feel. From arm adjustability and tilt control options to back materials and frame colors, you get to decide on the winning combination.

### Seat Controls

Synchro-Tilt Synchro

Synchro-Tilt with Seat Slider

Advanced Synchro-Tilt

•