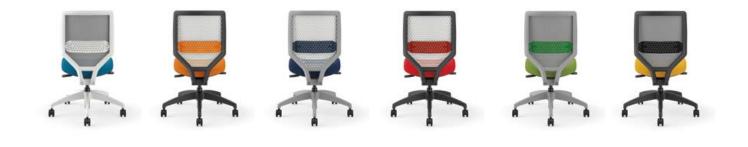

#### **Back Options**

4-Way Stretch Mesh

Upholstered ReActiv®

**ReActiv**<sup>®</sup>

### With Flying Colors

Whether you're into painting the town red or going green, there's a Solve color combo that fits your style. Mix it up with a vast selection of fabrics, back materials, and optional colored lumbar support to create a bold statement or a look that quietly compliments.