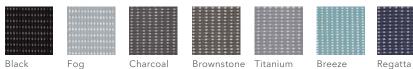

#### **Back Options**

4-Way Stretch Mesh

Upholstered ReActiv®

**ReActiv**<sup>®</sup>

### 4-Way Stretch Mesh

Charcoal Titanium Designer White