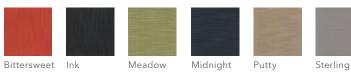

### With Flying Colors

Whether you're into painting the town red or going green, there's a Solve color combo that fits your style. Mix it up with a vast selection of fabrics, back materials, and optional colored lumbar support to create a bold statement or a look that quietly compliments.