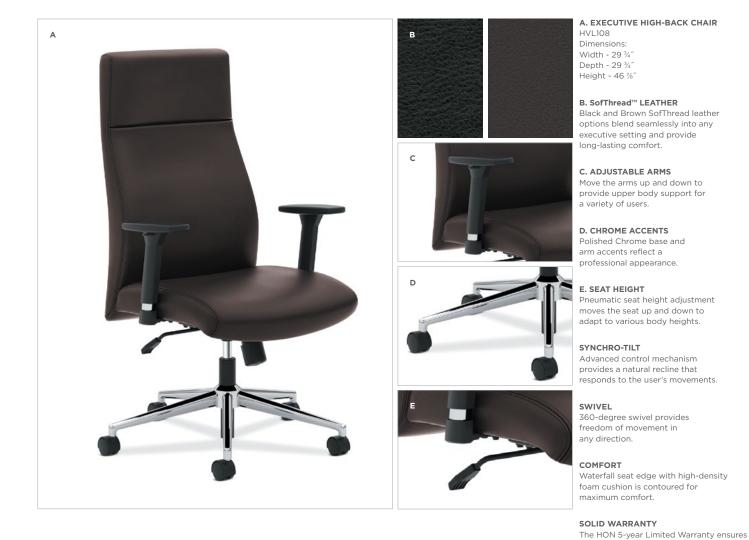

## **Define**<sup>™</sup> HVL108 EXECUTIVE CHAIR

## **EXECUTIVE COMFORT**

Give everyone a chair fit for the corner office with the HON HVL108 executive chair. The high-back design features tuxedo styling for a high-end look, and thick seat cushioning for long-term comfort. Easily accessible controls allow for customizable comfort, and height-adjustable arms fit any user. Sitting atop a distinguished polished chrome base, the HVL108 is an extension and expression of your contemporary style.