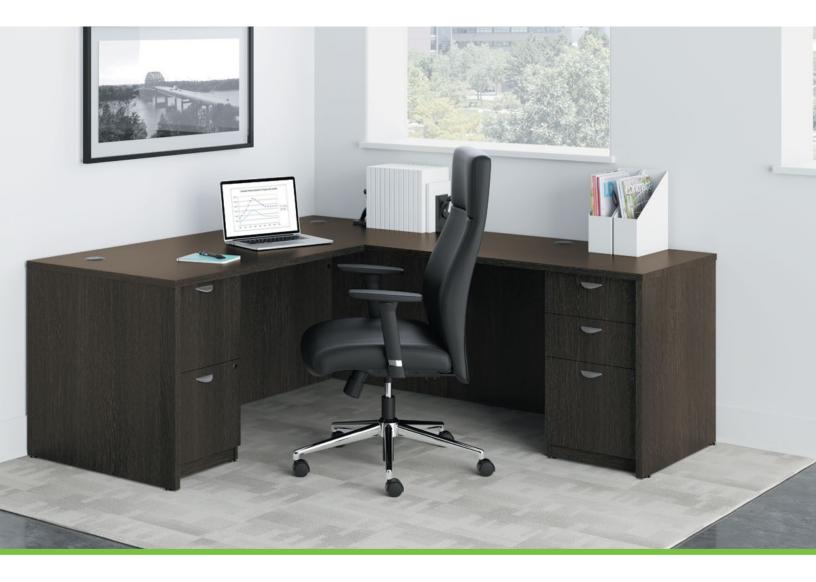

## **EXECUTIVE COMFORT**

Give everyone a chair fit for the corner office with the HON HVL108 executive chair. The high-back design features tuxedo styling for a high-end look, and thick seat cushioning for long-term comfort. Easily accessible controls allow for customizable comfort, and height-adjustable arms fit any user. Sitting atop a distinguished polished chrome base, the HVL108 is an extension and expression of your contemporary style.