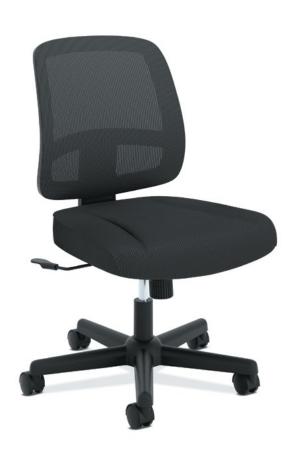

## A SOLID FOUNDATION

Some tasks require an executive chair with all the bells and whistles. But, for those that simply need a comfortable ride and support, you can count on the HON HVL205. Thick seat padding with waterfall front edge keeps your lower half comfy, hour after hour. Optional height-adjustable arms provide upper body support. Add in one of the strongest warranties in the industry, and you've got a comprehensive solution for the average workstation warrior.

#### A. TASK CHAIR

HVL205 Dimensions: Width - 23" Depth - 23" Height - 36-40"