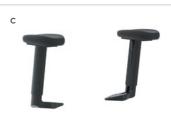

#### C. OPTIONAL ARMS

HVL995

Add these ergonomically sculpted arms to take pressure off your neck and shoulders.