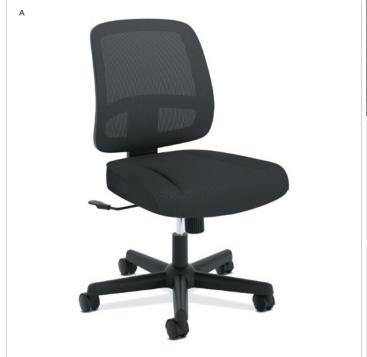

# **Valutask**<sup>®</sup>

**HVL205 TASK CHAIR** 



## A SOLID FOUNDATION

Some tasks require an executive chair with all the bells and whistles. But, for those that simply need a comfortable ride and support, you can count on the HON HVL205. Thick seat padding with waterfall front edge keeps your lower half comfy, hour after hour. Optional height-adjustable arms provide upper body support. Add in one of the strongest warranties in the industry, and you've got a comprehensive solution for the average workstation warrior.









#### A. TASK CHAIR

HVL205 Dimensions: Width - 23" Depth - 23" Height - 36-40"

#### B. MATERIALS

Always bet on Black, especially when it's a high-quality fabric.

#### C. OPTIONAL ARMS

HVL995

Add these ergonomically sculpted arms to take pressure off your neck and shoulders.

#### D. TILT TENSION

To fit a variety of people, you can dial in the perfect amount of tension when reclining.

### E. TILT LOCK

When you want to stay alert and on the edge of your seat, simply lock the back to prevent reclining.

#### STRONG WARRANTY

The HON Limited 5-year Warranty covers you from the casters up.



© 2018 The HON Company. Form No. H5254 (1/18)

To view the registered and unregistered trademarks owned and used by The HON Company, visit hon.com/protected-marks. Models, upholstery and fi