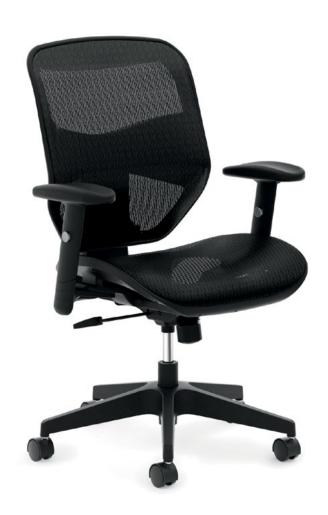

## ENGINEERED FOR ANY TASK.

Achieve excellent comfort and support without the expense with the HON HVL534 mesh task chair. A single lever provides convenient access to customizable comfort, with adjustments for reclining and seat height that make it easily adaptable to a wide variety of users. The height adjustable arms enhance upper body support and accommodate any user or task. The mesh seat features a waterfall edge design with a high-density foam layer on the front of the seat for greater lower body comfort, and the mesh back enhances lower back support. The HVL534 delivers an unbeatable combination of versatility and affordability.

#### A. MESH TASK CHAIR

HVL534 Dimensions: Width - 27 " Depth - 27" Height - 41 1/4"