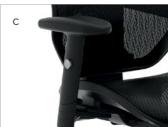

#### C. ARMS

Height-adjustable arms move up and down for shoulder and upper body support.