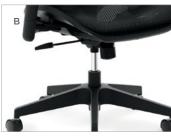

#### B. CENTER-TILT

Tilt control mechanism provides a comfortable reclining position.