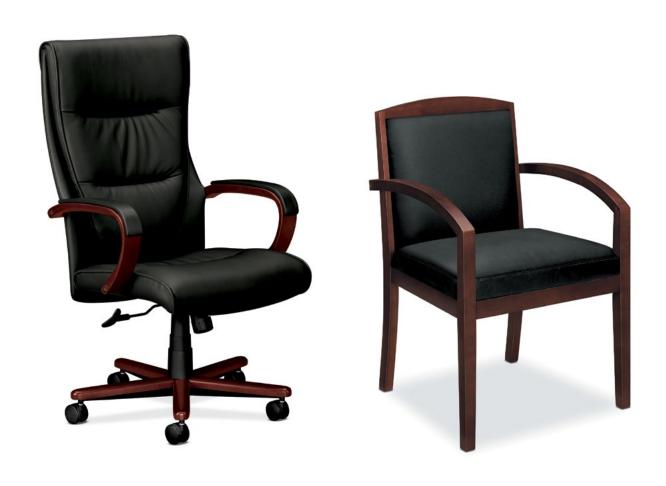

### CLEAN OFFICE SOLUTION.

Outfitting your office is made easy with HON. HVL844 and HVL853 pair nicely to provide great seating options for executive needs, as well as ensuring guest comfort. The wood trim coupled with the Black SofThread™ leather provides clean lines and a classic look.

#### A. EXECUTIVE LEATHER CHAIR

HVL844 Dimensions: Width - 20" Depth - 18 ½" Height - 45 ½"

#### B. LEATHER GUEST CHAIR

HVL853 Dimensions: Width - 22" Depth - 18 ¼" Height - 36 ¾"