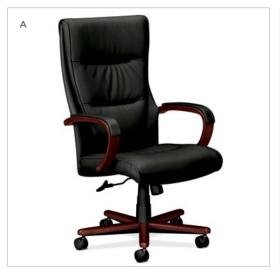

#### A. EXECUTIVE LEATHER CHAIR

HVL844 Dimensions: Width - 20" Depth - 18 ½" Height - 45 ½"