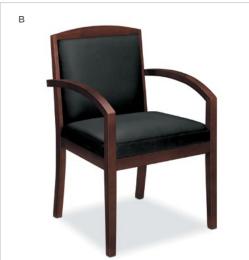

#### B. LEATHER GUEST CHAIR

HVL853 Dimensions: Width - 22" Depth - 18 ¼" Height - 36 ¾"