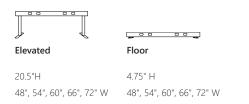

## Features

Elevated and floor legs Available with hub Linear, L, T, and X configurations

### Legs