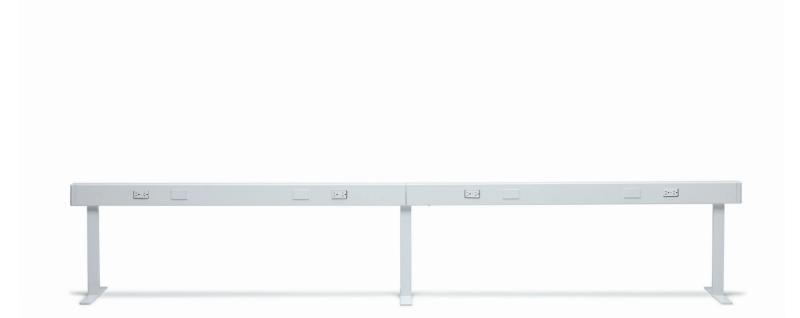

#### **Power Access**

Flexibility and convenient power access are essential for a productive workstation. With the demand for height-adjustable tables to function as a full workstation solution, it is required to have adequate power for worker use.

## Features

Elevated and floor legs Available with hub Linear, L, T, and X configurations