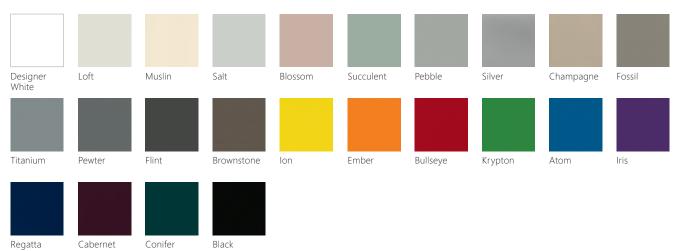

# Allsteel®



## Altitude<sup>®</sup> Power Rail

#### **Power Access**

Flexibility and convenient power access are essential for a productive workstation. With the demand for height-adjustable tables to function as a full workstation solution, it is required to have adequate power for worker use.

## Features

Elevated and floor legs Available with hub Linear, L, T, and X configurations

## Altitude Power Rail Statement of Line

### Legs



#### Paint Colors





Allsteel Inc. Muscatine, Iowa 52761

## allsteeloffice.com

©2020 Allsteel Inc. Allsteel and Altitude are a registered trademark. Form #A8659.A1 (10/20) Although the colors reproduced on this card were matched with care, they may vary from the actual finish. When color is critical, please obtain a physical sample.