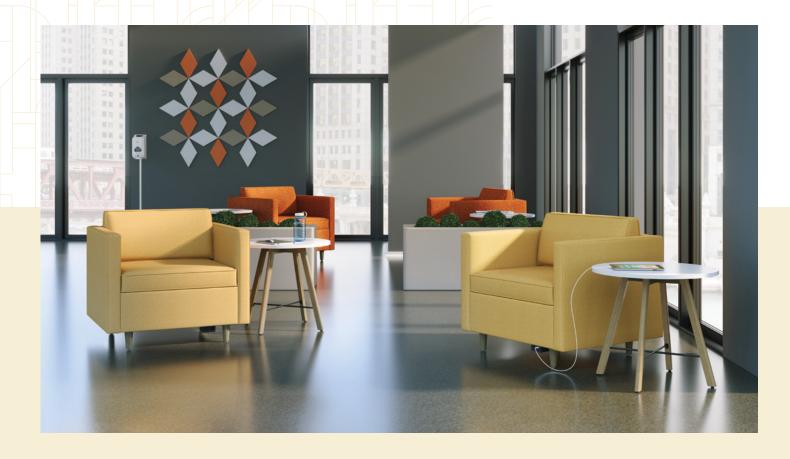

Create a Space That's Comfortable and Cleanable

## With West Hill™ Casual Lounge

West Hill helps you create a space with social distancing and cleanliness in mind. Single or Two-Seat lounges work perfectly for comfortable, distanced spaces throughout the office.

Specify these models in easy-to-clean upholsteries, such as a Crypton®-based fabric, that provide stain- and spill-resistant options. West Hill let's you create relaxed, productive spaces that are so important in the workplace today – a place to safely collaborate in comfort.