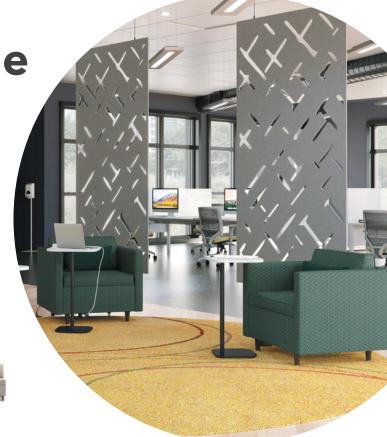

Create a Space That's Comfortable and Cleanable

## With West Hill™ Casual Lounge

West Hill helps you create a space with social distancing and cleanliness in mind. Single or Two-Seat lounges work perfectly for comfortable, distanced spaces throughout the office.

Specify these models in easy-to-clean upholsteries, such as a Crypton®-based fabric, that provide stain- and spill-resistant options. West Hill let's you create relaxed, productive spaces that are so important in the workplace today – a place to safely collaborate in comfort.