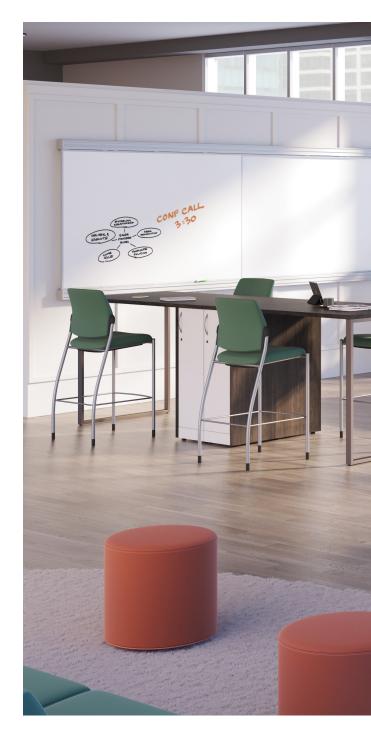

## **Storage Islands**

Storage

# Think Outside The Box

### Your Storage, But Smarter

Transition your existing storage into a multi-functional space with Storage Islands laminate shells. Create a mixed-material aesthetic and endless versatility with this organizational solution that pulls your workspace together - or apart, depending on the need. Because these easy to assemble laminate shells are available in any HON laminate color, you'll also add a punch of personality to help boost creativity and productivity - all day, every day.