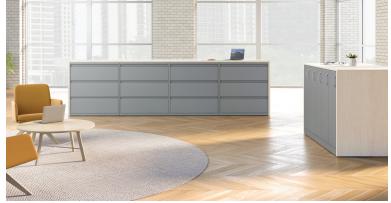

## **Storage Islands**

Storage

### Your Storage, But Smarter

Transition your existing storage into a multi-functional space with Storage Islands laminate shells. Create a mixed-material aesthetic and endless versatility with this organizational solution that pulls your workspace together - or apart, depending on the need. Because these easy to assemble laminate shells are available in any HON laminate color, you'll also add a punch of personality to help boost creativity and productivity - all day, every day.