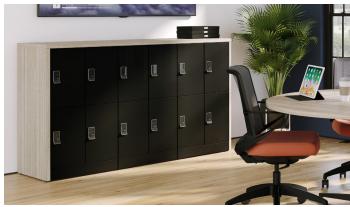

## **Storage Islands**

Storage

# Think Outside The Box

### Your Storage, But Smarter

Transition your existing storage into a multi-functional space with Storage Islands laminate shells. Create a mixed-material aesthetic and endless versatility with this organizational solution that pulls your workspace together - or apart, depending on the need. Because these easy to assemble laminate shells are available in any HON laminate color, you'll also add a punch of personality to help boost creativity and productivity - all day, every day.