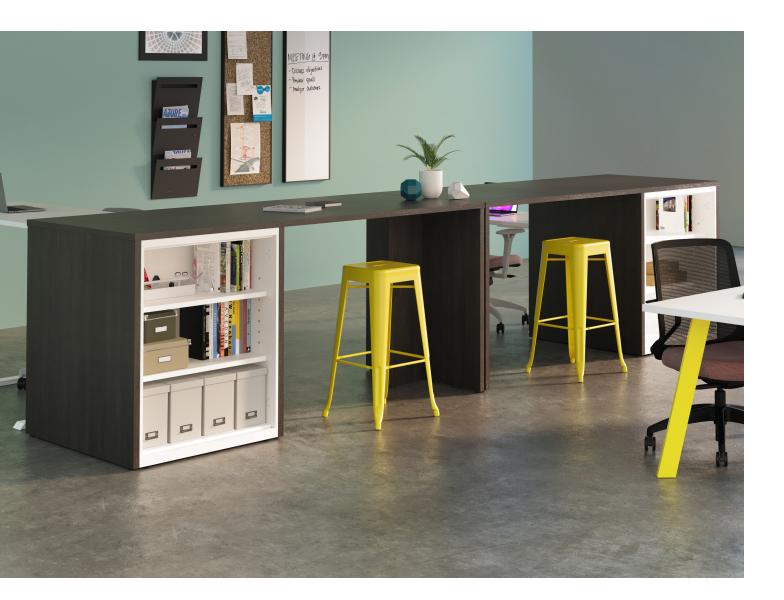

## **Storage Islands**

Storage

# Think Outside The Box

### Your Storage, But Smarter

Transition your existing storage into a multi-functional space with Storage Islands laminate shells. Create a mixed-material aesthetic and endless versatility with this organizational solution that pulls your workspace together - or apart, depending on the need. Because these easy to assemble laminate shells are available in any HON laminate color, you'll also add a punch of personality to help boost creativity and productivity - all day, every day.