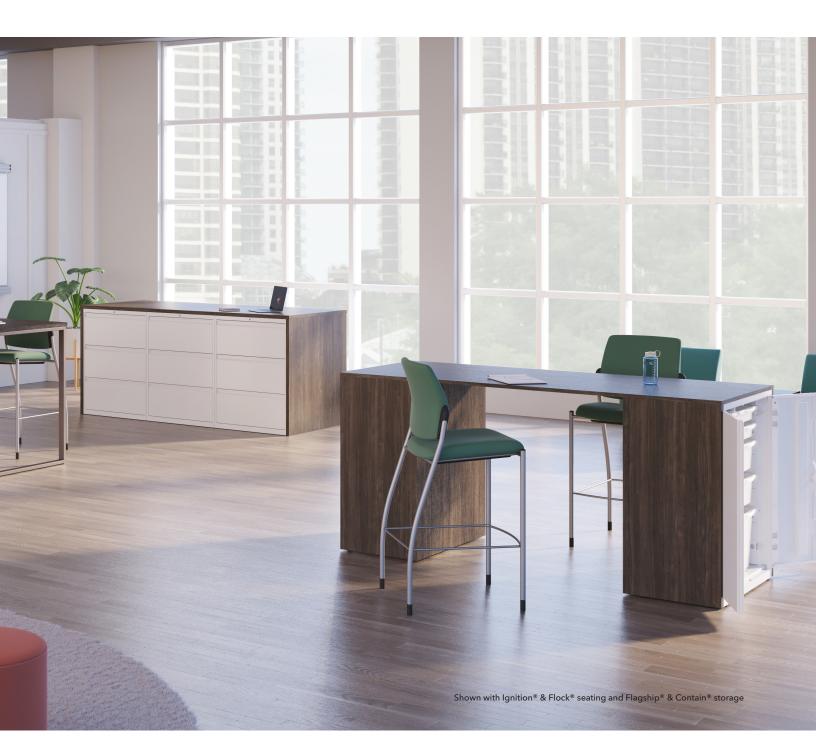

## **Storage Islands**

Storage

# Think Outside The Box

### Your Storage, But Smarter

Transition your existing storage into a multi-functional space with Storage Islands laminate shells. Create a mixed-material aesthetic and endless versatility with this organizational solution that pulls your workspace together - or apart, depending on the need. Because these easy to assemble laminate shells are available in any HON laminate color, you'll also add a punch of personality to help boost creativity and productivity - all day, every day.

Mocha

Mahogany

Lowell Ash

Recon

\*Compatible with Flagship® & Contain® Storage