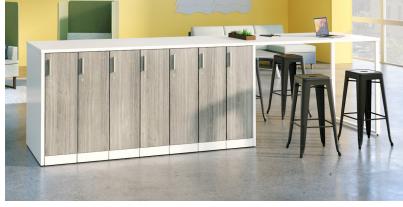

## **Storage Islands**

Storage

### Your Storage, But Smarter

Transition your existing storage into a multi-functional space with Storage Islands laminate shells. Create a mixed-material aesthetic and endless versatility with this organizational solution that pulls your workspace together - or apart, depending on the need. Because these easy to assemble laminate shells are available in any HON laminate color, you'll also add a punch of personality to help boost creativity and productivity - all day, every day.