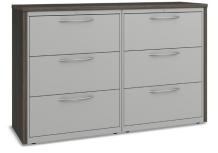

## **Storage Islands**

Storage

### Your Storage, But Smarter

Transition your existing storage into a multi-functional space with Storage Islands laminate shells. Create a mixed-material aesthetic and endless versatility with this organizational solution that pulls your workspace together - or apart, depending on the need. Because these easy to assemble laminate shells are available in any HON laminate color, you'll also add a punch of personality to help boost creativity and productivity - all day, every day.