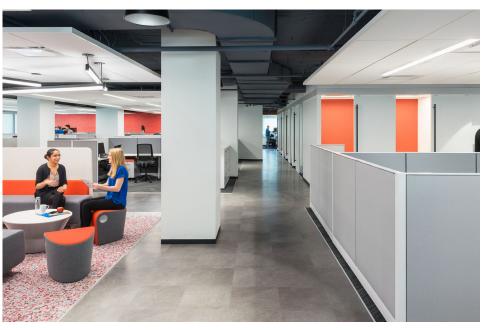

### **Fostering New Behavior**

The new space offers fully adjustable worksurfaces for all employees, encouraging healthy posture changes and movement throughout the day. Nearby breakout collaboration areas support impromptu conversations and small group meetings, promoting idea-sharing and brainstorming.