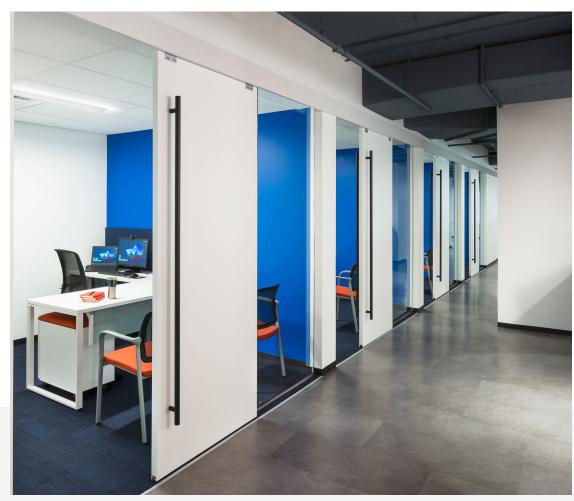

# **Delivering Meaningful Change**

BAM Technologies wanted their new space to feature flexible, usercustomizable workstations to allow employees the choice to work how they prefer. A modern color palette with a blend of neutrals and pops of color announces their brand with style.

### **Fostering New Behavior**

The new space offers fully adjustable worksurfaces for all employees, encouraging healthy posture changes and movement throughout the day. Nearby breakout collaboration areas support impromptu conversations and small group meetings, promoting idea-sharing and brainstorming.