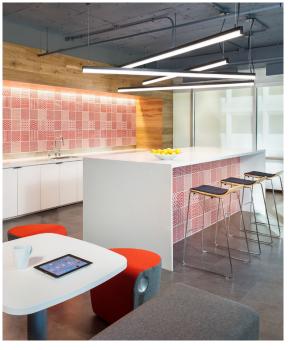

### **Fostering New Behavior**

The new space offers fully adjustable worksurfaces for all employees, encouraging healthy posture changes and movement throughout the day. Nearby breakout collaboration areas support impromptu conversations and small group meetings, promoting idea-sharing and brainstorming.