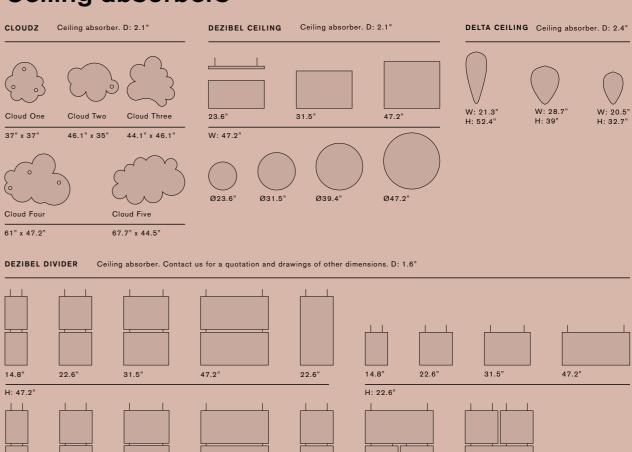

# Ceiling Absorber

Dezibel Ceiling is available in several sizes and shapes, and can be combined endlessly to create the visual and acoustic effect you need. They are an efficient way to reduce echoes and reverberation in public spaces. Moreover, they are a good complement to other sound absorption screens and solutions.

#### Wall Absorber

Dezibel Divider is a sound-absorbing module available in optional sizes that can be combined in many different ways. The absorbers are either suspended at 2" or 3.9" intervals. Get a ready-made combination or design your own adapted after the customers specific space.

## Ceiling Absorber

Delta is a sound-absorbing system floating in the air, like a soft and generous flight of kites. Soft petals or pebbles polished by the waves, Delta protects the user from noise while delimiting a space of quietude. It comes in various shapes and finishing, which allow it to be used in very different places, from restaurants to hotel lobbies and libraries. Delta is available in three sizes and a variety of fabrics.

#### Wall Absorber

Expanding on the aesthetics of the Delta series, Delta Wall balances its soft curves with reliable acoustic dampening. Its segments are available in different sizes and can be color matched harmoniously to suit all applications and spaces.