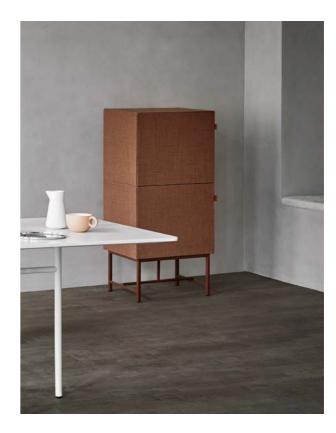

Tune is a sound absorbing seating collection designed by Norm Architects. The Sofa has a clad sound absorbing shell that's combined with soft cushions that follows the smooth and clean lines of the sofa.

# Tune Table

# Table

Tune Table has been designed in an understated manner, this to create as little attention as possible, but instead tie together the collection. The tables serve as the "break" or "pause" between the sofa's adding a lightweight and transparent look and feel to the collection. Using the same legs as on the sofas, the patterns remain the same and the wooden tabletop ads a crafted and soft expression. One could consider these tables as almost "non-design", yet they become a highly versatile and functional product.