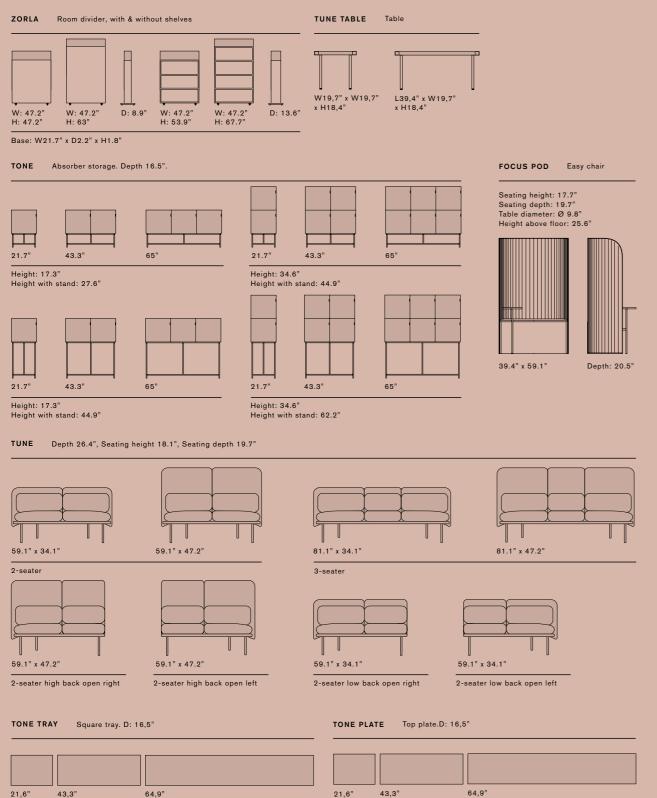

#### Room Divider

Zorla is a mobile floor screen with sound absorbing effects, perfect for reducing noise in open room constellations. The top wooden box can be filled with artificial plants to make it a decorative piece of furniture, making it especially useful in schools and offices. We have solutions for both artificial and natural plants.

# Tune Table

# Table

Tune Table has been designed in an understated manner, this to create as little attention as possible, but instead tie together the collection. The tables serve as the "break" or "pause" between the sofa's adding a lightweight and transparent look and feel to the collection. Using the same legs as on the sofas, the patterns remain the same and the wooden tabletop ads a crafted and soft expression. One could consider these tables as almost "non-design", yet they become a highly versatile and functional product.

#### **Tone**

Tune is a sound absorbing seating collection designed by Norm Architects. The Sofa has a clad sound absorbing shell that's combined with soft cushions that follows the smooth and clean lines of the sofa.

## Focus Pod

76

Square Tray

Tone Plate

Top Plate

Complete your Tone cabinet with a handy storage tray, finished with a crisp edge for easy transportation. The tray is delivered in the same color as the stand.

This storage plate comes without edges, sitting flush with the cabinet surface and delivered in the same color as the stand for a seamless look.