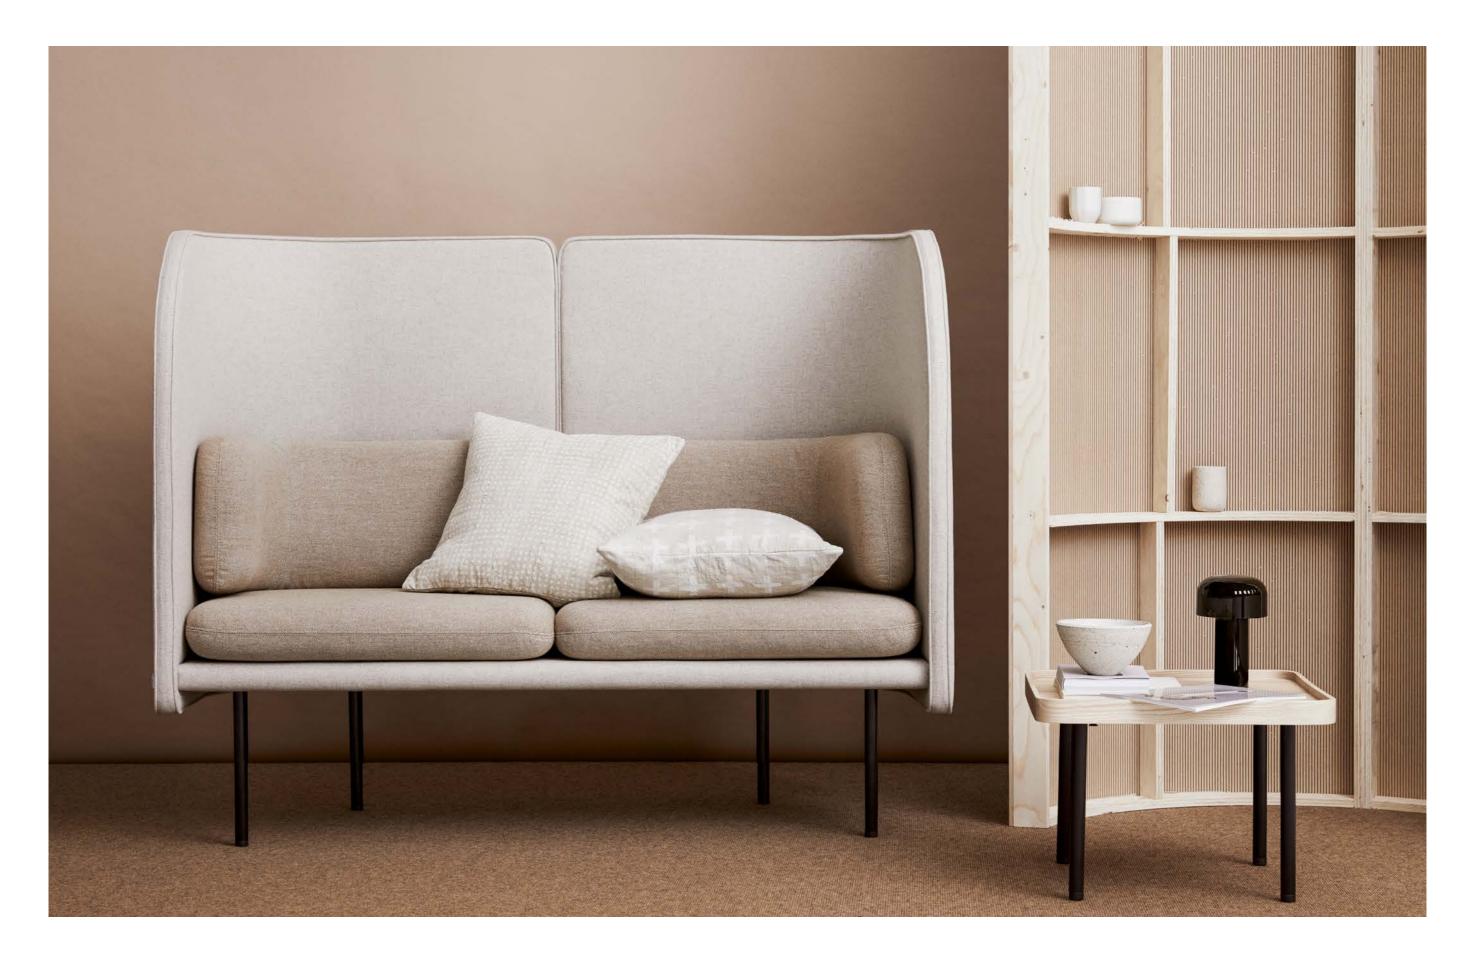

Tune is a sound absorbing seating collection designed by Norm Architects. The Sofa has a clad sound absorbing shell that's combined with soft cushions that follows the smooth and clean lines of the sofa.