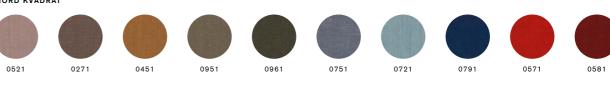

#### **Fabrics**

FLOYD SCREEN KVADRAT

0126

0146

0226

0106

Our carefully selected fabrics are divided into four groups in which prices rise from group one up to group four. Color deviation may occur during printing. For exact fabric colors please order each fabric chart directly from us. The following fabric colors are only a selection, please visit www. zilenzio.com for all possibilities or contact us at info@zilenzio.se

# **Woods & RAL-colors**

Choose from our curated selection of woods and RAL-colors. Please contact us for more information or a quote.

Should you want something different, you can specific any color for an additional fee. (NCS on wood and RAL on metal)