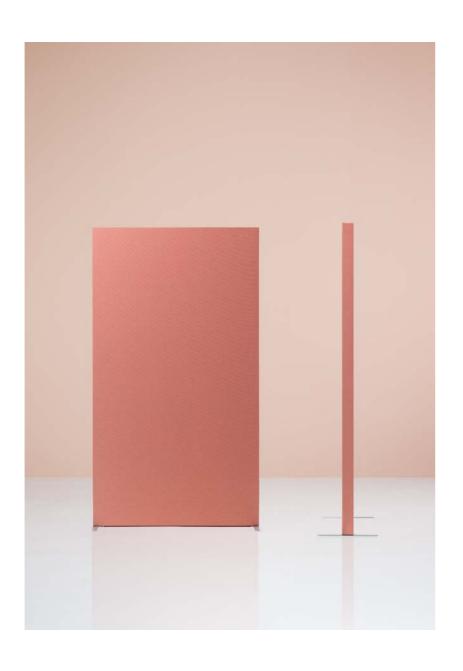

#### **Dezibel** Floor

#### Floor Absorber

Dezibel Floor screen has a minimal design combined with maximum noise reduction. It is developed to correct acoustics problems between workplaces. Its interior consists of stone wool which creates a comfortable sound environment. The floor screen is available in a broad range of fabrics, allowing you to personalize textures and colors.