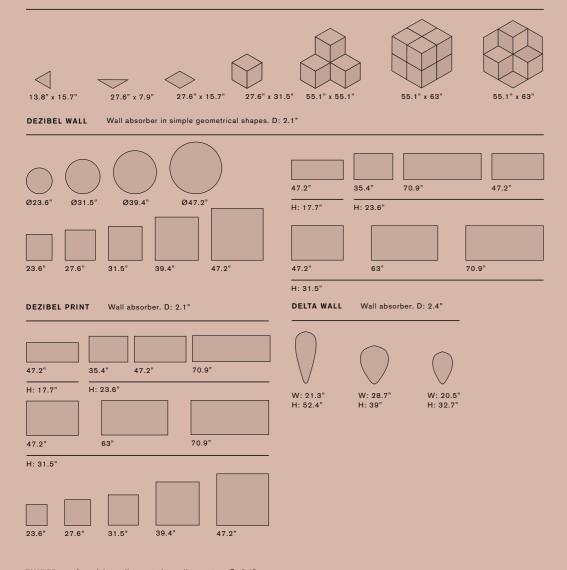

# Wall absorbers

FAZETT A diamond-shaped modular and decorative wall mounted system. D: 2.1"

TIMBER A modular wall mounted paneling system. D: 2.1"

# **Ceiling absorbers**

22.6"