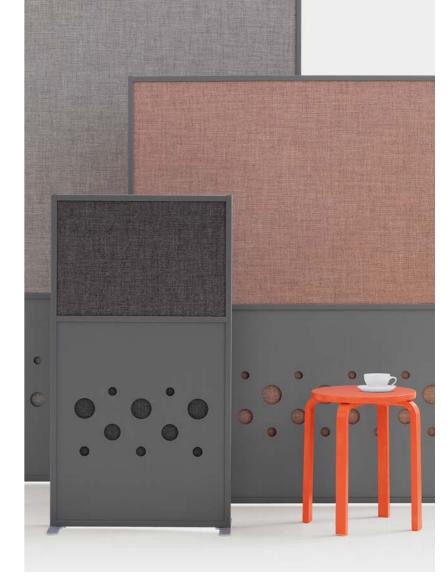

#### Dezibel Divider

#### Wall Absorber

Dezibel Divider is a sound-absorbing module available in optional sizes that can be combined in many different ways. The absorbers are either suspended at 2" or 3.9" intervals. Get a ready-made combination or design your own adapted after the customers specific space.