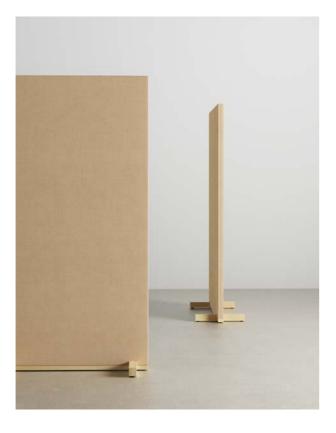

#### Dezibel Flexible

#### Table Absorber

Dezibel Flexible is developed with a focus on sound absorption, flexibility and the ability to create more uses for large tables. It serves primarily as a barrier to place at strategic locations to divide and screen off sound.