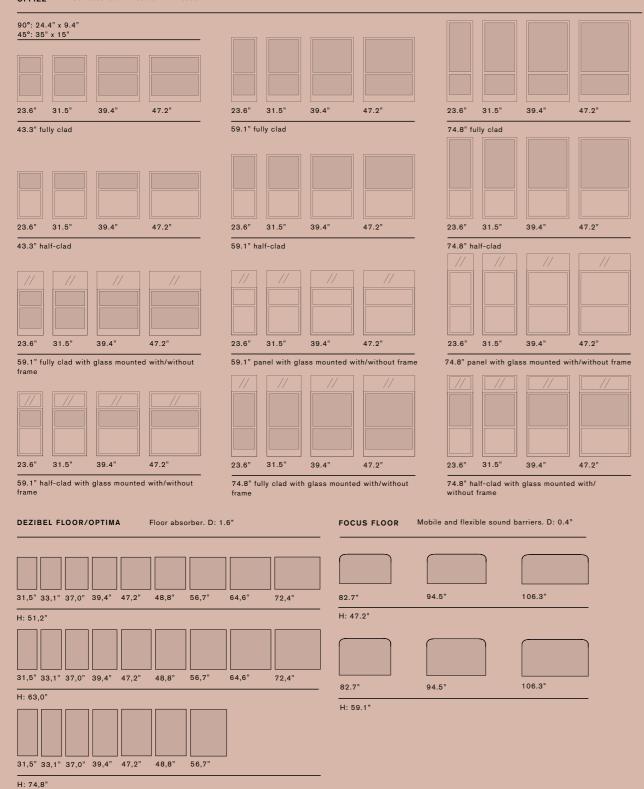

The Offizz floor screen is designed to reduce noise levels and visual stimulation in the workplace. Available in several formats to create a range of cubicle solutions, Offizz is suitable for a variety of office environments.

#### Floor absorbers

OFFIZZ Floor absorber. D: screen 2.8" base 11.8"

DOTZ Floor absorber. D: screen 2.8" base 11.8"