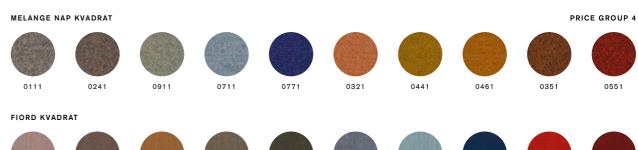

#### **Fabrics**

FLOYD SCREEN KVADRAT

0126

0146

0226

0106

Our carefully selected fabrics are divided into four groups in which prices rise from group one up to group four. Color deviation may occur during printing. For exact fabric colors please order each fabric chart directly from us. The following fabric colors are only a selection, please visit www. zilenzio.com for all possibilities or contact us at info@zilenzio.se

# **Woods & RAL-colors**

Choose from our curated selection of woods and RAL-colors. Please contact us for more information or a quote.

Should you want something different, you can specific any color for an additional fee. (NCS on wood and RAL on metal)