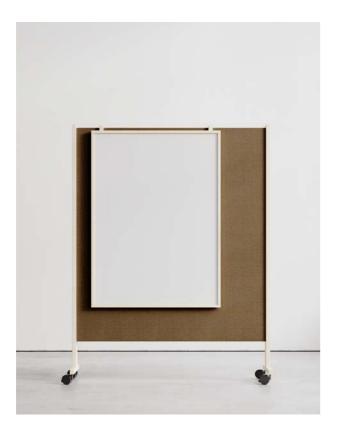

#### Floor Absorber

Mezzo Floor Screen on casters is a versatile mobile project screen and message board in one; sound absorbing, a white board on the glass side, and a message board on the fabric-covered part – all combined into one product. Together, these two products provide the base for a productive workplace