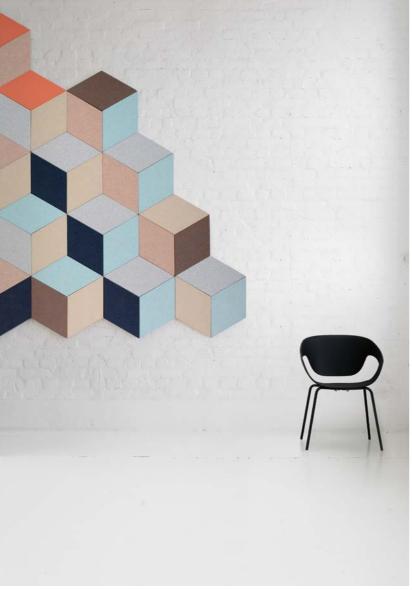

Timber is a minimalist sound-absorbing module that can be combined in many different ways. They work well as classic wall panels, but also as herringbone, graphic wall pieces, or spaced to create a more airy look.