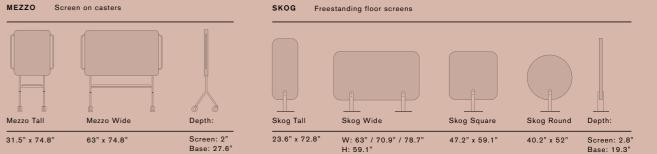

#### Floor Absorber On Casters

Skog

#### Floor Absorber

Mezzo Floor Screen on casters is a versatile mobile project screen and message board in one; sound absorbing, a white board on the glass side, and a message board on the fabric-covered part – all combined into one product. Together, these two products provide the base for a productive workplace

Skog floor screen has high quality with respect to both design and noise reduction. It can be used not only as decoration in the interior design of public environments but also as a screen in office surroundings. The decorative shaped acoustic floor screen will add a modern twist to any environment with its shape, vibrant colors, and unique design. It makes the environment look and feel like a calm, peaceful forest, Skog in Swedish.