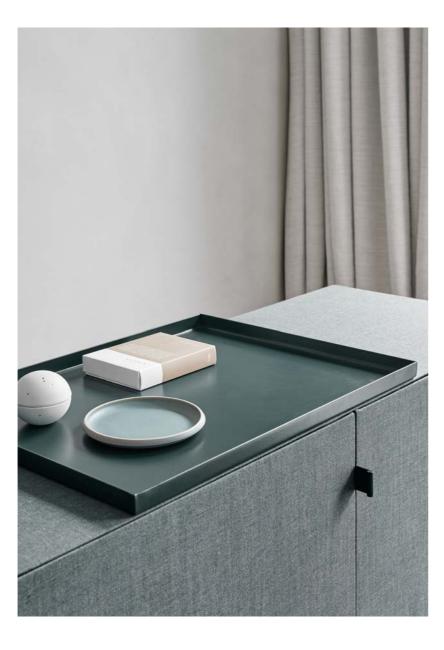

76

Square Tray

Tone Plate

Top Plate

Complete your Tone cabinet with a handy storage tray, finished with a crisp edge for easy transportation. The tray is delivered in the same color as the stand.

This storage plate comes without edges, sitting flush with the cabinet surface and delivered in the same color as the stand for a seamless look.