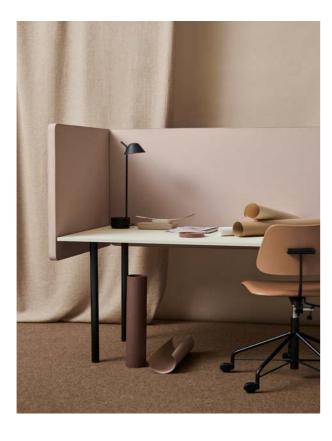

#### Table Absorber

Dezibel table has been developed to provide the best possible design with optimal dimensions for noise reduction between workplaces. The table screen provides an effective and creating working environment by lowering noise levels and improve the personal feeling.

Dezibel Duo has been developed to provide the best possible design with optimal dimensions for noise reduction between workplaces. The table screen provides an effective and creating working environment by lowering noise levels and improve the personal feeling. The screens can be adapted to the specific fittings you use for your desk.