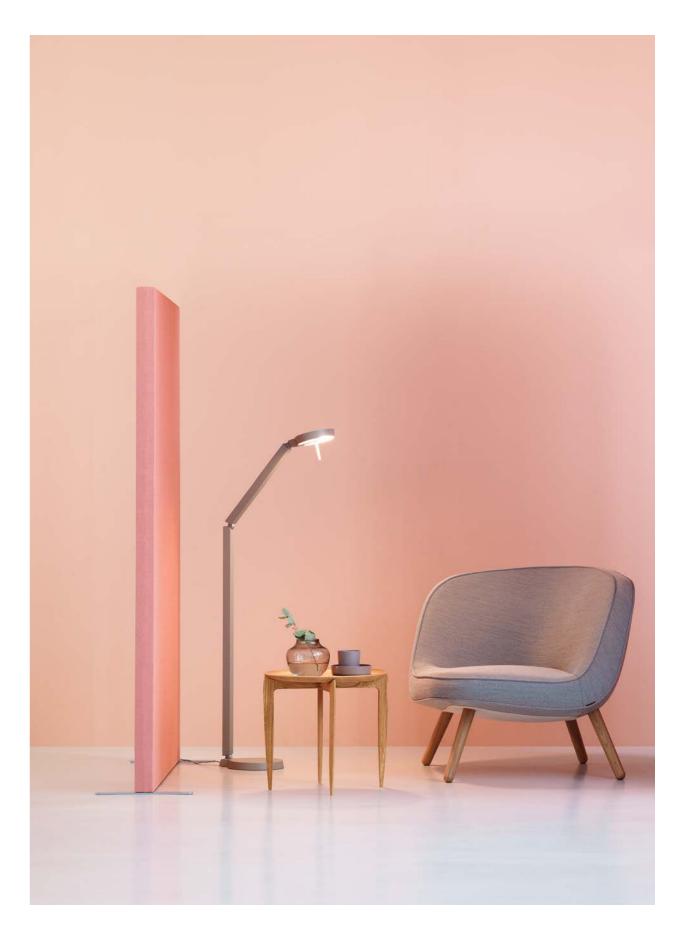

Dezibel Wall are panels that are available in several sizes and shapes, and can be combined endlessly to create the visual and acoustic effect you need. The panels also work well as message boards. They are an efficient way to reduce echoes and reverberation in public spaces. Moreover, they are a good complement to other sound absorption screens and solutions.

#### Wall Absorber

An easy way to give your absorber a unique character is to print something on the fabric. Perhaps a company logo or pattern? The canvas is yours, and the possibilties endless.