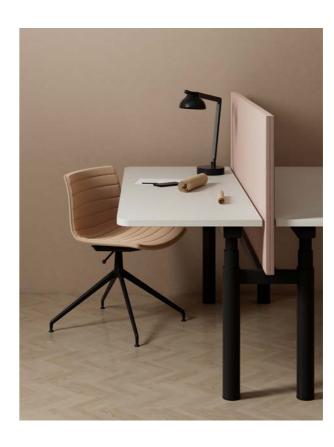

#### Table Absorber

Dezibel table has been developed to provide the best possible design with optimal dimensions for noise reduction between workplaces. The table screen provides an effective and creating working environment by lowering noise levels and improve the personal feeling.

Dezibel Duo has been developed to provide the best possible design with optimal dimensions for noise reduction between workplaces. The table screen provides an effective and creating working environment by lowering noise levels and improve the personal feeling. The screens can be adapted to the specific fittings you use for your desk.