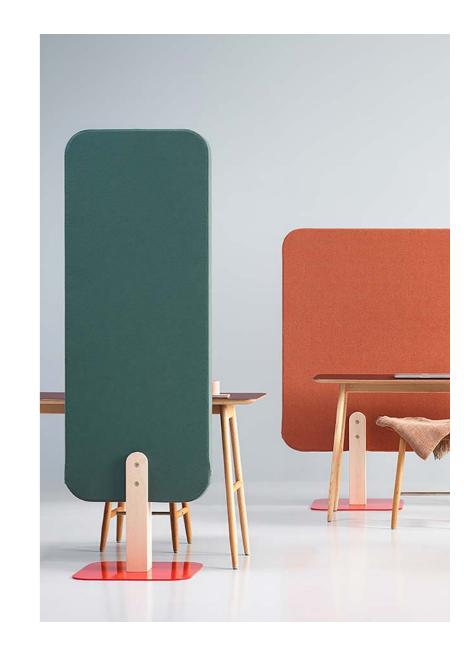

#### **Dezibel** Floor

#### Floor Absorber

Dezibel Floor screen has a minimal design combined with maximum noise reduction. It is developed to correct acoustics problems between workplaces. Its interior consists of stone wool which creates a comfortable sound environment. The floor screen is available in a broad range of fabrics, allowing you to personalize textures and colors.