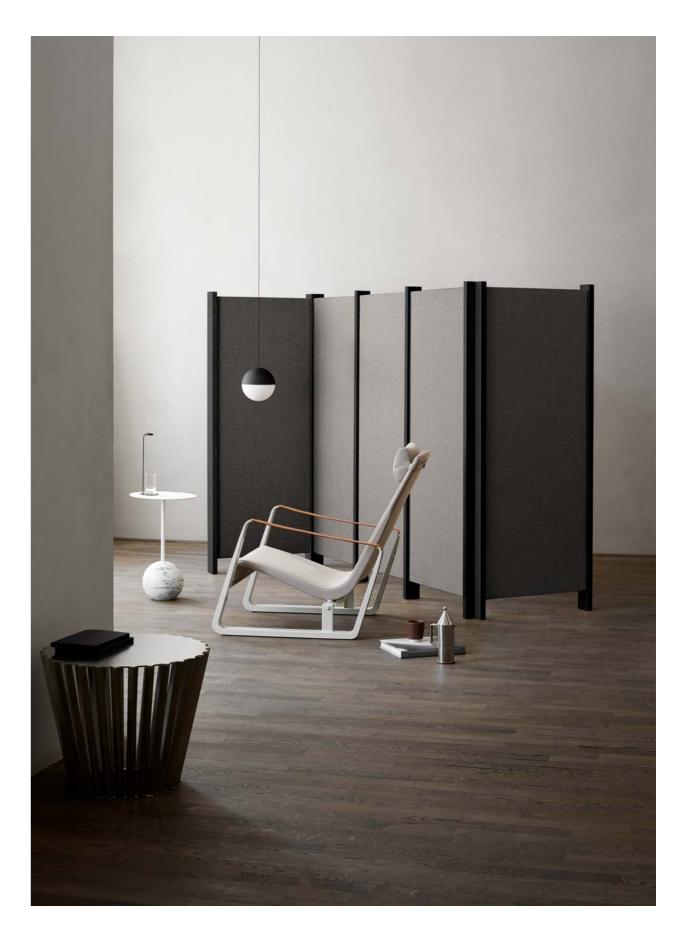

tem floating in the air, like a soft and generous flight of kites. Soft petals or pebbles polished by the waves, Delta protects the user from noise while delimiting a space of quietude. It comes in various shapes and finishing, which allow it to be used in very different places, from restaurants to hotel lobbies and libraries. Delta is available in three sizes and a variety of fabrics.









## Delta Wall

#### Wall Absorber

Expanding on the aesthetics of the Delta series, Delta Wall balances its soft curves with reliable acoustic dampening. Its segments are available in different sizes and can be color matched harmoniously to suit all applications and spaces.





30



Available with: Stand alone feet Available with: Wheels Available with: White board Available with: Hanger













#### **Tone**

## Storage Furniture

Tone cabinets are sound dampening design pieces made to help build a balanced acoustic environment in the workplace or at home, ultimately making it easier to focus and concentrate.







Tune is a sound absorbing seating collection designed by Norm Architects. The Sofa has a clad sound absorbing shell that's combined with soft cushions that follows the smooth and clean lines of the sofa.













The Cloudz ceiling-mounted absorbers are designed to be suspended in layers one above the other, and

have thus been provided with holes through which cables can be drawn in order to attach one layer

to another layer below. Five variants are available to create a diverse and light-hearted impression. A ceiling-mounted absorber is often a useful suppl