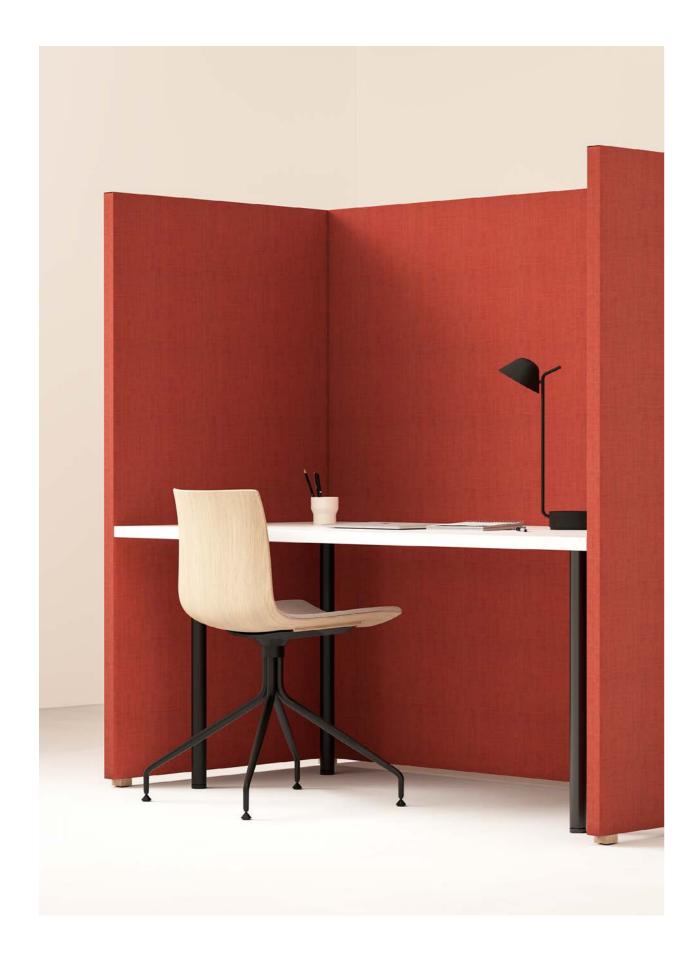

The Offizz floor screen is designed to reduce noise levels and visual stimulation in the workplace. Available in several formats to create a range of cubicle solutions, Offizz is suitable for a variety of office environments.