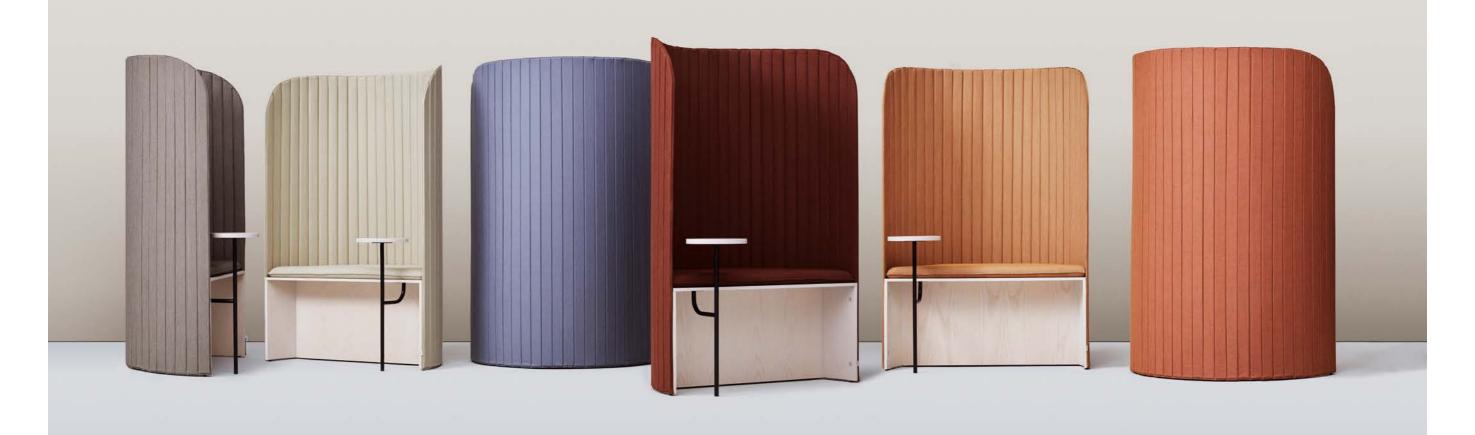

## Sound Absorbing Ceiling

Arc is a sound absorbing archway that provides a pleasant feeling of enclosure inside a larger space. Verticals and ceiling come together to create a room within a room. Arc can be used as freestanding unit, or placed against a wall, to easily define a new space and create a quiet atmosphere.

# Focus

For both a growing community of digital nomads and those still inhabiting more traditional workspaces, finding a moment of personal privacy in an otherwise public place — whether an open-plan office, cafe, hotel lobby or school — is an essential means to aid concentration and support wellbeing. Enter the Focus Family of screens: for privacy, ease and endless flexibility.