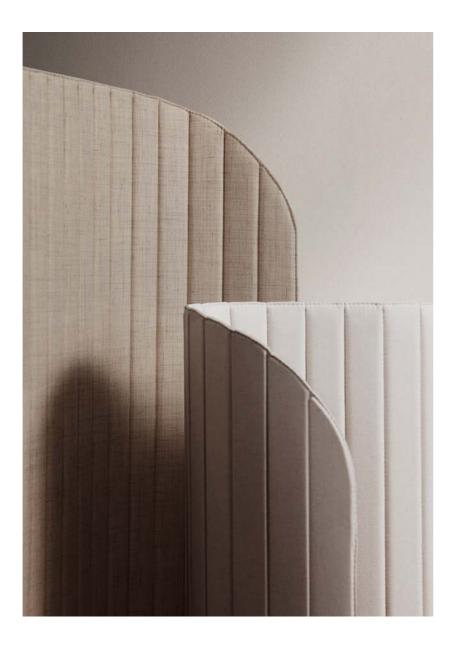

## Sound Absorbing Ceiling

Arc is a sound absorbing archway that provides a pleasant feeling of enclosure inside a larger space. Verticals and ceiling come together to create a room within a room. Arc can be used as freestanding unit, or placed against a wall, to easily define a new space and create a quiet atmosphere.