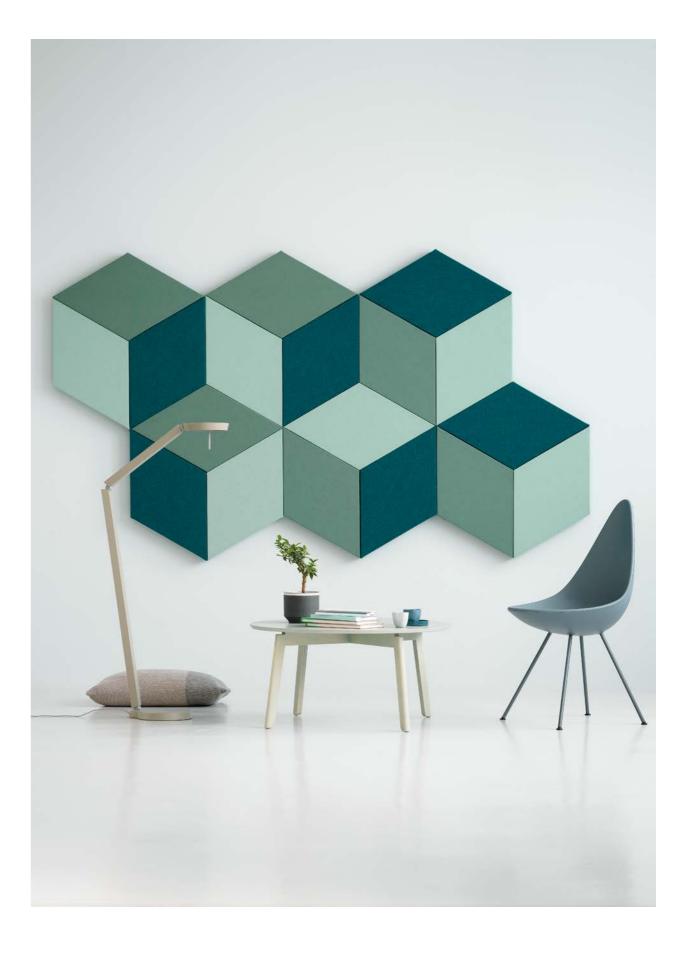

Timber is a minimalist sound-absorbing module that can be combined in many different ways. They work well as classic wall panels, but also as herringbone, graphic wall pieces, or spaced to create a more airy look.