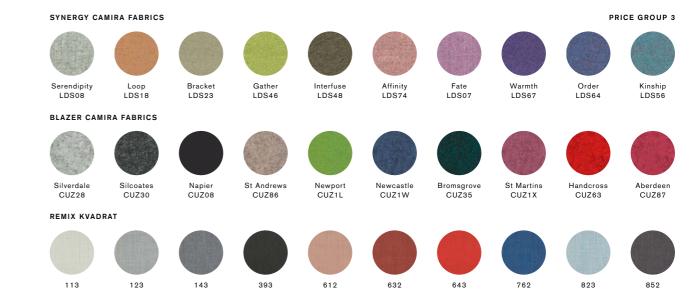

#### **Fabrics**

FLOYD SCREEN KVADRAT

0126

0146

0226

0106

Our carefully selected fabrics are divided into four groups in which prices rise from group one up to group four. Color deviation may occur during printing. For exact fabric colors please order each fabric chart directly from us. The following fabric colors are only a selection, please visit www. zilenzio.com for all possibilities or contact us at info@zilenzio.se