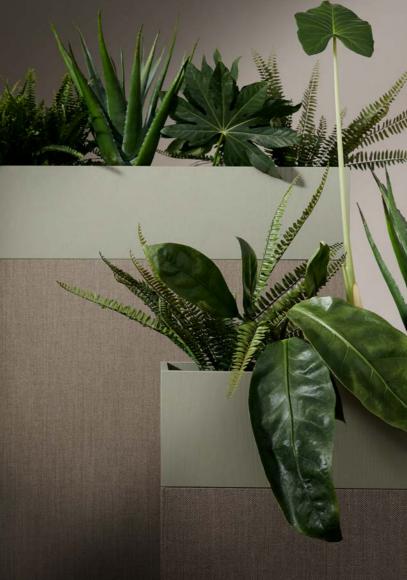

#### Room Divider

Zorla is a mobile floor screen with sound absorbing effects, perfect for reducing noise in open room constellations. The top wooden box can be filled with artificial plants to make it a decorative piece of furniture, making it especially useful in schools and offices. We have solutions for both artificial and natural plants.