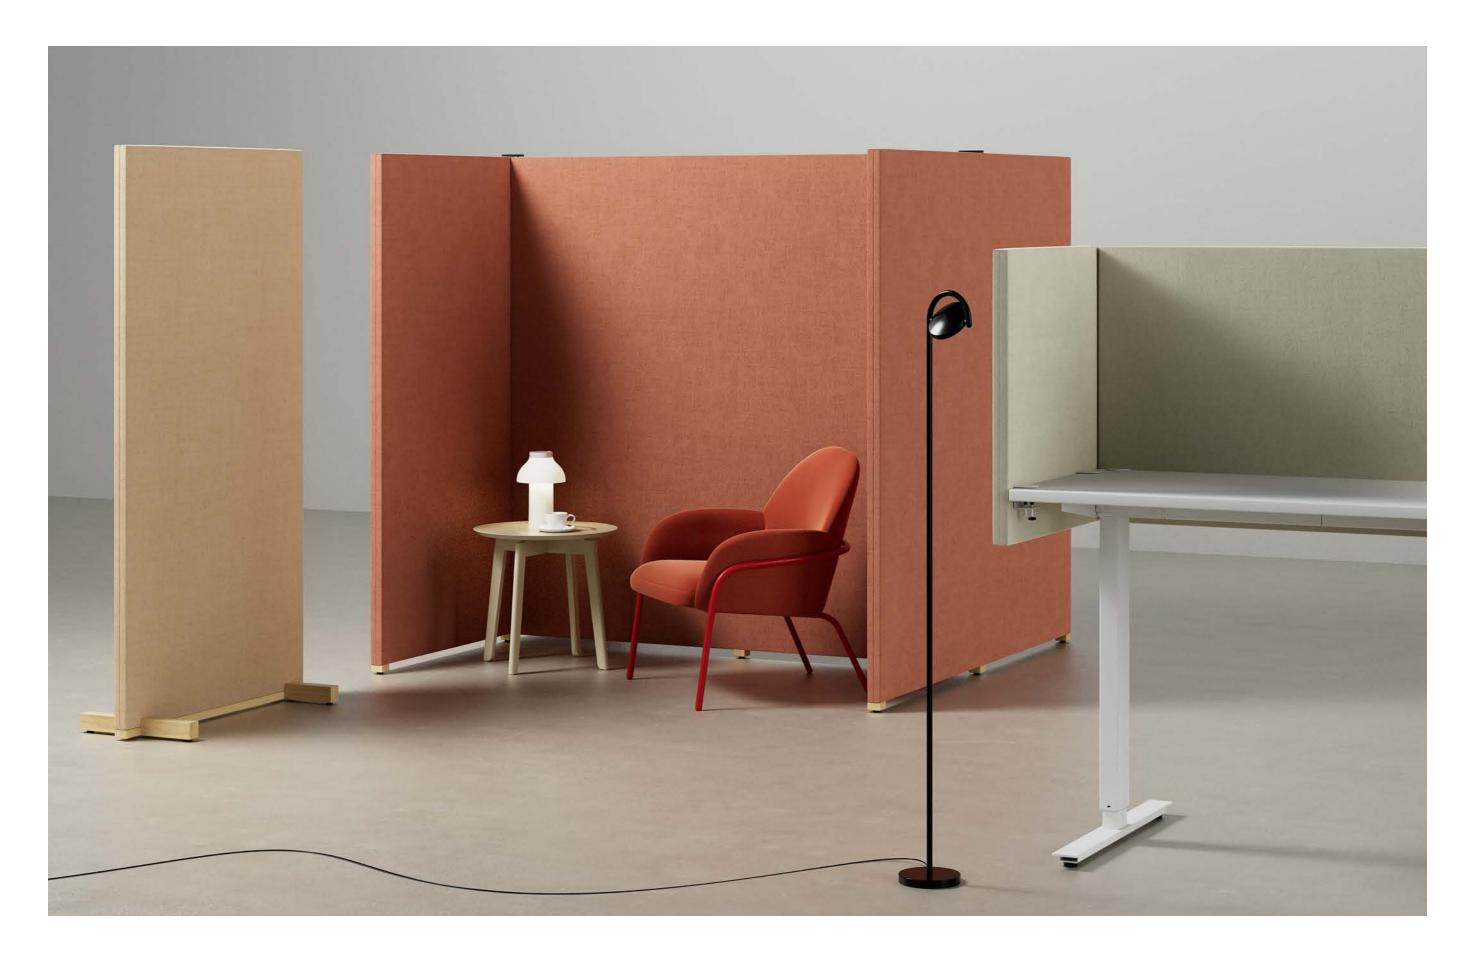

The Offizz floor screen is designed to reduce noise levels and visual stimulation in the workplace. Available in several formats to create a range of cubicle solutions, Offizz is suitable for a variety of office environments.

# Focus

For both a growing community of digital nomads and those still inhabiting more traditional workspaces, finding a moment of personal privacy in an otherwise public place — whether an open-plan office, cafe, hotel lobby or school — is an essential means to aid concentration and support wellbeing. Enter the Focus Family of screens: for privacy, ease and endless flexibility.

# Easy Chair

Focus Pod is an adaptable and functional textile screen, complete with a comfortable seat and handy table. Offering a private nook in which to rest within an openplan environment, it creates a calm and snug feeling for its occupant.