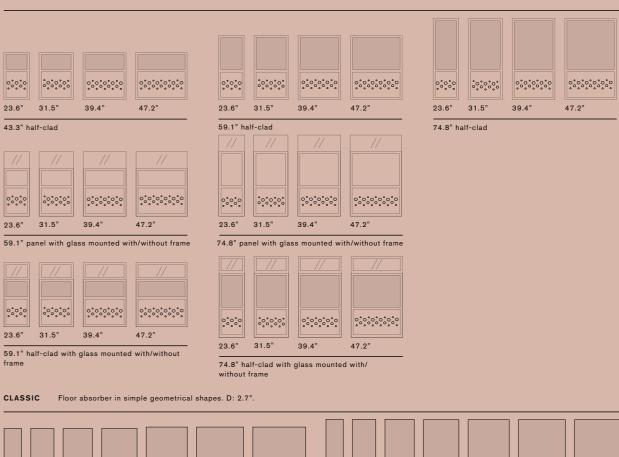

#### Floor absorbers

OFFIZZ Floor absorber. D: screen 2.8" base 11.8"

DOTZ Floor absorber. D: screen 2.8" base 11.8"

## Floor absorbers