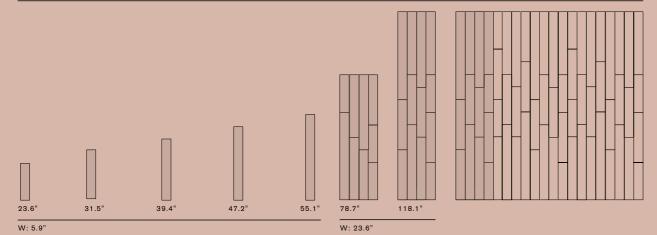

## **Table absorbers**

DEZIBEL TABLE Table screen, attaches with mounting. Shorter screens for side screens, longer for front screens. D: 1.6"

| 24"                                                                                                                         | 30" | 42" | 48" | 54" | 60" | 66" | 72" | 78" | 84" |
|-----------------------------------------------------------------------------------------------------------------------------|-----|-----|-----|-----|-----|-----|-----|-----|-----|
| Height: 27,6" Height over table top: 23.6" Available with straight and rounded corners. Available with removable fabric.    |     |     |     |     |     |     |     |     |     |
| DEZIBEL TABLE DUO Table screen, attaches with mounting. Shorter screens for side screens, longer for front screens. D: 1.6" |     |     |     |     |     |     |     |     |     |

24" 30" Height: 27,6" Height over table top: 23.6" Available with straight and rounded corners. Available with removable fabric.

FOCUS TABLE Table screen

42"

| 46.7"    | 78" | 116.9" | 46.7"    | 78" | 116.9" |
|----------|-----|--------|----------|-----|--------|
| H: 12.6" |     |        | H: 17.7" |     |        |

OPTIMA Table screen. D: 0.4"

| 24" | 30" | 48" | 54" | 60" | 66" | 72" | 78" |
|-----|-----|-----|-----|-----|-----|-----|-----|

25,2" Side screen for screen with 1,2" or 1,6" thickness, screen height above table top:20,7" Available with straight and rounded corners. Available with removable fabric.

OPTIMA DUO Table screen.

25,2" Side screen for screen with 1,2" or 1,6" thickness, screen height above table top:20,7". Available with straight and rounded corners. Available with removable fabric.

DEZIBEL FLEXIBLE Table screen. Available with straight and rounded corners.

H: 13.8" with 1.6" thickness. Foot: 0,6

H: 17.7" with 1.6" thickness. Foot: 0,6

84"