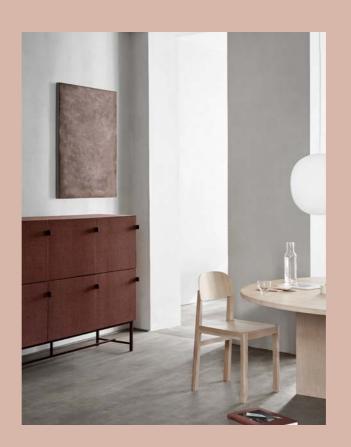

# Dezibel Ceiling

# Ceiling Absorber

Dezibel Ceiling is available in several sizes and shapes, and can be combined endlessly to create the visual and acoustic effect you need. They are an efficient way to reduce echoes and reverberation in public spaces. Moreover, they are a good complement to other sound absorption screens and solutions.