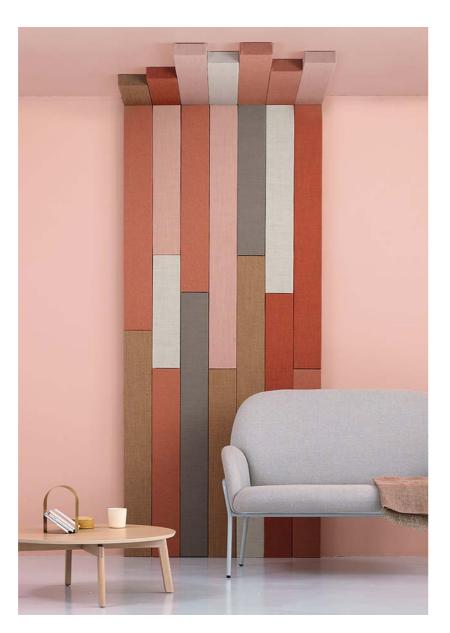

# Dezibel Ceiling

# Ceiling Absorber

Dezibel Ceiling is available in several sizes and shapes, and can be combined endlessly to create the visual and acoustic effect you need. They are an efficient way to reduce echoes and reverberation in public spaces. Moreover, they are a good complement to other sound absorption screens and solutions.