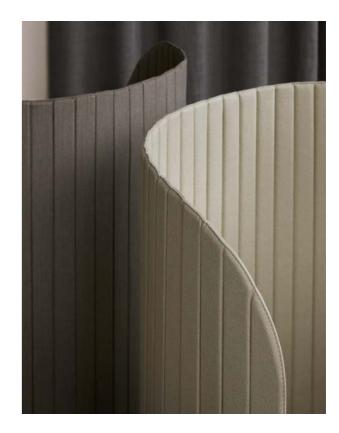

## Sound Absorbing Ceiling

Arc is a sound absorbing archway that provides a pleasant feeling of enclosure inside a larger space. Verticals and ceiling come together to create a room within a room. Arc can be used as freestanding unit, or placed against a wall, to easily define a new space and create a quiet atmosphere.