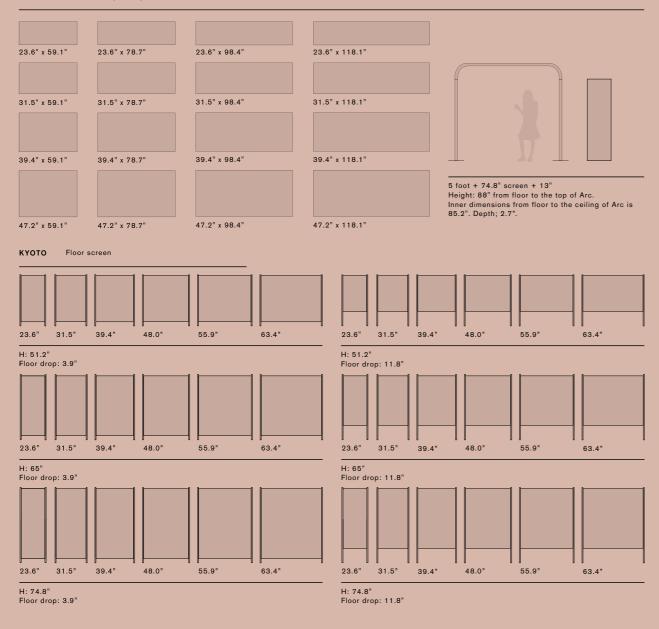

## Sound Absorbing Ceiling

Arc is a sound absorbing archway that provides a pleasant feeling of enclosure inside a larger space. Verticals and ceiling come together to create a room within a room. Arc can be used as freestanding unit, or placed against a wall, to easily define a new space and create a quiet atmosphere.