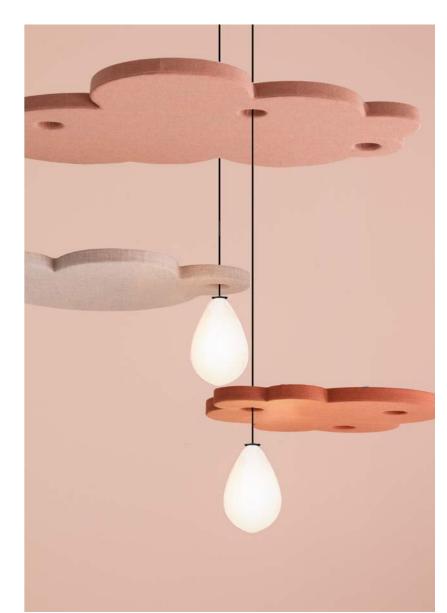

The Cloudz ceiling-mounted absorbers are designed to be suspended in layers one above the other, and

have thus been provided with holes through which cables can be drawn in order to attach one layer

to another layer below. Five variants are available to create a diverse and light-hearted impression. A ceiling-mounted absorber is often a useful supplement to other types of absorber measures.