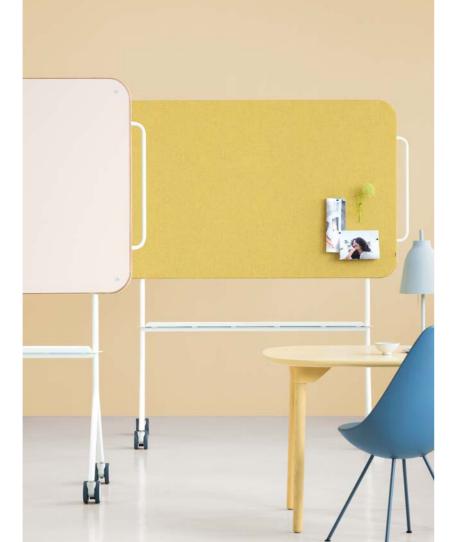

Dezibel Wall are panels that are available in several sizes and shapes, and can be combined endlessly to create the visual and acoustic effect you need. The panels also work well as message boards. They are an efficient way to reduce echoes and reverberation in public spaces. Moreover, they are a good complement to other sound absorption screens and solutions.

#### Wall Absorber

An easy way to give your absorber a unique character is to print something on the fabric. Perhaps a company logo or pattern? The canvas is yours, and the possibilties endless.