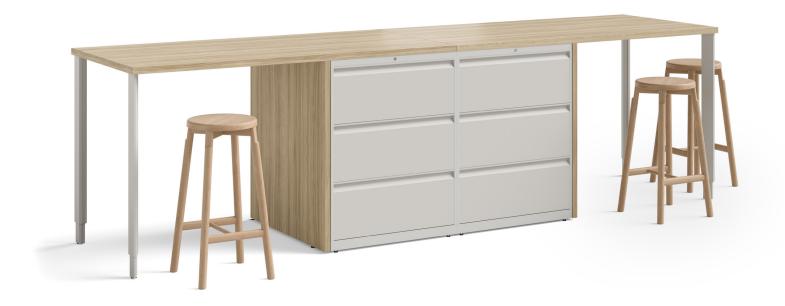

# Storage Islands

### Align<sup>™</sup> + Essentials<sup>™</sup> Applications

Storage islands achieve a built-in look for storage while providing a standing-height surface for individual work or collaboration.

#### **Features**

Fully shrouded storage applications
Long-span worksurfaces
Open or enclosed worksurface supports
Design flexibility

### Storage Islands Statement of Line

Tops

18"/36"D 24"-90"W

Septums/Backs

40"/42"H 48"-90"W

**End Panels** 

40"/42"H 18"/36"D

**End-of-Run Supports** 