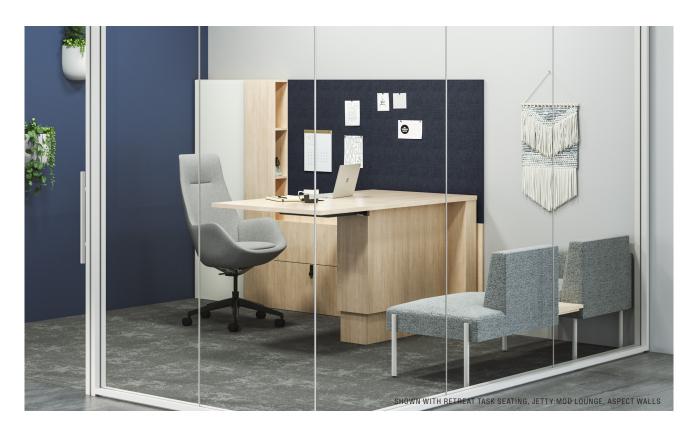

## SILEA<sup>™</sup>, SMARIER

Heduce mass. Heuse space. Less demand for physical storage inspired the design of a thinner-profile casegoods option, delivering more room to work and a lean aesthetic. Maximize your space with the infinitely adaptable Silea collection.

## SMART, FIT & FINISHED

Compact storage without compromise of function or appearance. Tower and pedestal storage units are slimmed down to just 7½ inches deep, reducing the average office footprint by 1½ linear feet, or creating more space in an existing office. The cantilever desk is height-adjustable without the need for floor mounting, resulting in a lighter aesthetic and more room for guest seating. An optional soft-leather pull delivers a distinctive finishing touch.