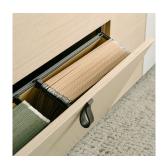

## SMART, FIT & FINISHED

Compact storage without compromise of function or appearance. Tower and pedestal storage units are slimmed down to just 7½ inches deep, reducing the average office footprint by 1½ linear feet, or creating more space in an existing office. The cantilever desk is height-adjustable without the need for floor mounting, resulting in a lighter aesthetic and more room for guest seating. An optional soft-leather pull delivers a distinctive finishing touch.