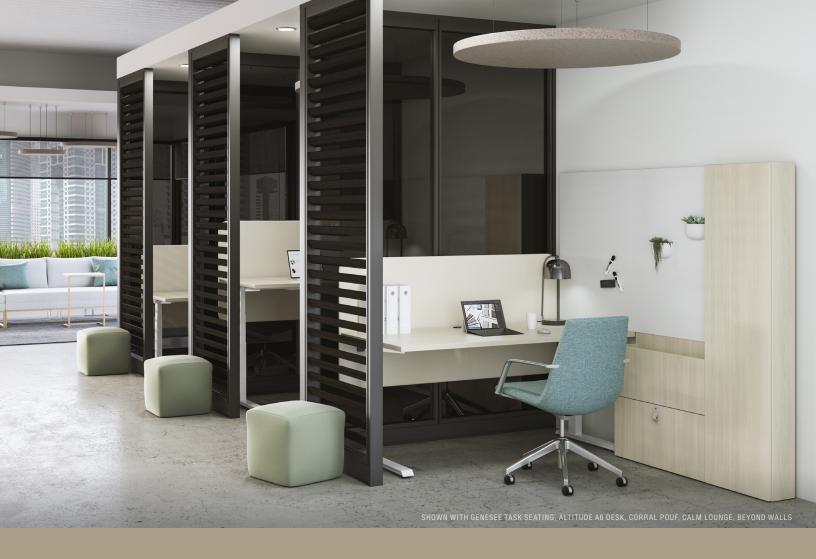

## SILEA<sup>™</sup>, SMARIER

Heduce mass. Heuse space. Less demand for physical storage inspired the design of a thinner-profile casegoods option, delivering more room to work and a lean aesthetic. Maximize your space with the infinitely adaptable Silea collection.

## SMART, FIT & FINISHED

Compact storage without compromise of function or appearance. Tower and pedestal storage units are slimmed down to just 7½ inches deep, reducing the average office footprint by 1½ linear feet, or creating more space in an existing office. The cantilever desk is height-adjustable without the need for floor mounting, resulting in a lighter aesthetic and more room for guest seating. An optional soft-leather pull delivers a distinctive finishing touch.