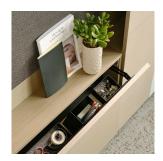

## SMART, FIT & FINISHED

Compact storage without compromise of function or appearance. Tower and pedestal storage units are slimmed down to just 7½ inches deep, reducing the average office footprint by 1½ linear feet, or creating more space in an existing office. The cantilever desk is height-adjustable without the need for floor mounting, resulting in a lighter aesthetic and more room for guest seating. An optional soft-leather pull delivers a distinctive finishing touch.