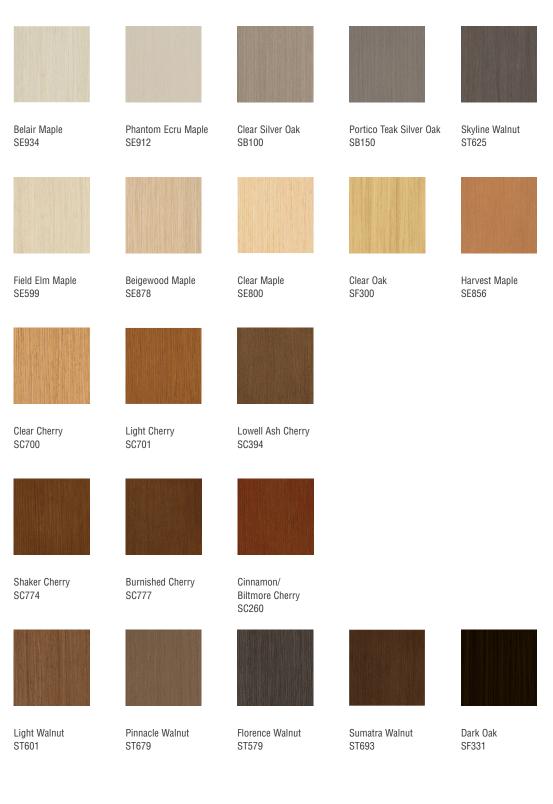

#### VENEER 1-STRATAWOOD FLAT CUT

Clear Cherry EC700

Light Cherry EC701

Burnished Cherry

EC777

Shaker Cherry EC774

Cinnamon/ Biltmore Cherry EC260

Medium Red Cherry EC512

Pinnacle Walnut

ET679

Lowell Ash Cherry EC394

Florence Walnut

ET579

ET600

Light Walnut ET601

Nutmeg Walnut ET629

Ebony Walnut ET509

## VENEER 1-STRATAWOOD RIFT CUT

Skyline Walnut

ET625

Phantom Ecru Rift Cut Oak EF912

Sumatra Walnut

ET693

Fawn Cypress Rift Cut Oak EF108

Clear Rift Cut Oak EF300

## VENEER 2-NATURAL FLAT CUT

Natural Maple NE800

Harvest Maple NE856

Light Cherry NC701

Shaker Cherry NC774

**Burnished Cherry** NC777

Cinnamon/ Biltmore Cherry NC260

Medium Red Cherry NC512

Lowell Ash Cherry

NC394

Skyline Walnut NT625

Sumatra Walnut NT693

Ebony Walnut NT509

Light Walnut NT601

Nutmeg Walnut NT629

### VENEER 3-PREMIUM NATURAL CUTS

Nutmeg Walnut Quarter Cut QT629

Phantom Ecru Rift Cut Oak RF912

Pinnacle Walnut Quarter Cut QT679

Light Rift Cut Oak RF301

Light Walnut Quarter Cut QT601

Dark Rift Cut Oak RF331

Sumatra Walnut Quarter Cut QT693

Ebony Walnut Quarter Cut QT509

Skyline Walnut Quarter Cut QT625