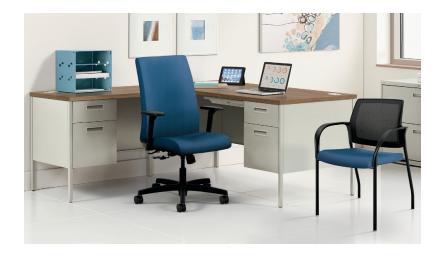

# Retro Chic. Modern Made.

The Metro Classic is a forward-thinking flashback that marries '60s styling with today's technology. This handsomely built collection offers excellent performance for the price - with best-in-class construction, easy-care laminate tops, built-in wire management and more. If you're looking for iconic style that lasts, you'll find it in Metro Classic.

#### **Features:**

- Best-in-class steel construction withstands heavy activity and frequent relocation
- Tru-Fit mitered drawer fronts align precisely when
- Central locking opens all drawers with the turn of a single key
- Every component has wire management
- Legs are painted to match desk body
- Scratch-, spill- and stain-resistant laminate is durable and attractive
- Pair with 38000 Series™ Stack-On Storage and Brigade® Storage