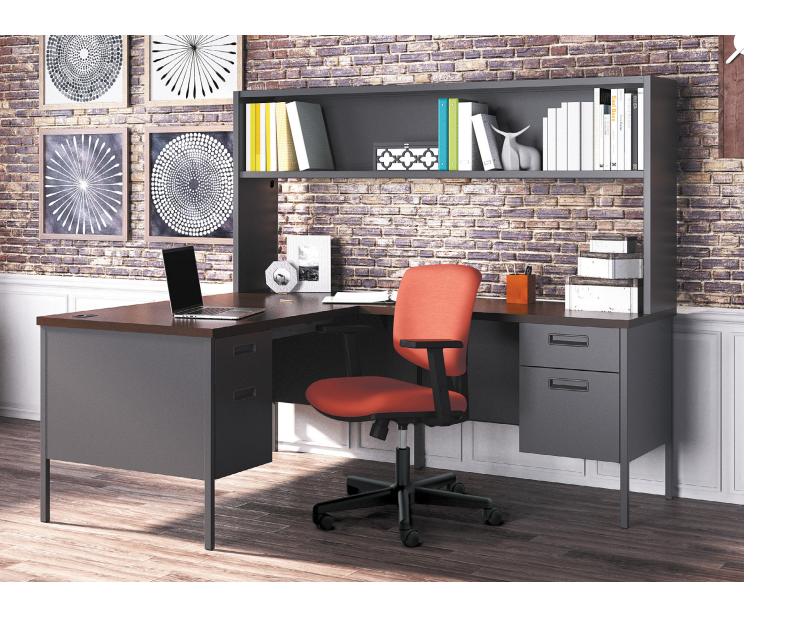

# Retro Chic. Modern Made.

The Metro Classic is a forward-thinking flashback that marries '60s styling with today's technology. This handsomely built collection offers excellent performance for the price - with best-in-class construction, easy-care laminate tops, built-in wire management and more. If you're looking for iconic style that lasts, you'll find it in Metro Classic.

#### **Features:**

- Best-in-class steel construction withstands heavy activity and frequent relocation
- Tru-Fit mitered drawer fronts align precisely when
- Central locking opens all drawers with the turn of a single key
- Every component has wire management
- Legs are painted to match desk body
- Scratch-, spill- and stain-resistant laminate is durable and attractive
- Pair with 38000 Series™ Stack-On Storage and Brigade® Storage