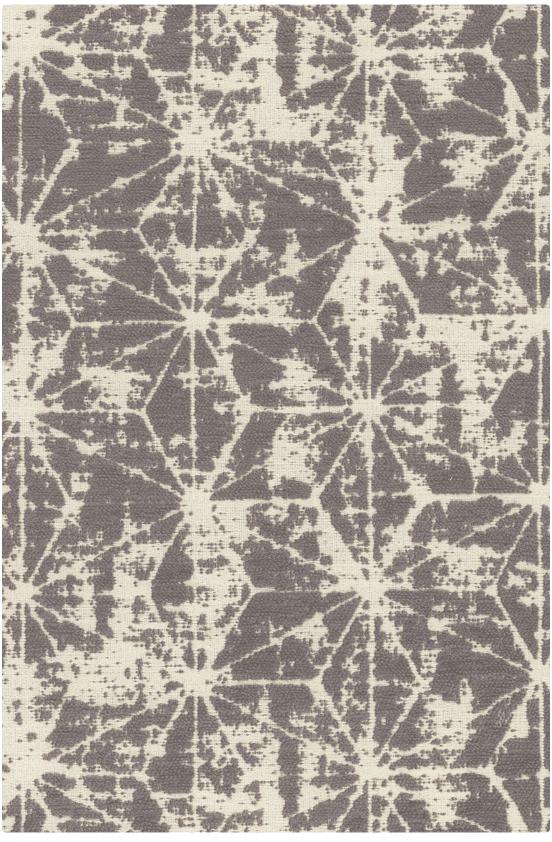

## Soft Angles 2.0 1051

Upholstery, wrapped panel

52% polyester, 32% post-consumer recycled polyester, 16% nylon

Bleach cleanable

1051-18 Lifting Fog

**1051-37** Morning Frost

**1051-30** Smoky Copper

**1051-46** Tamarind Spice