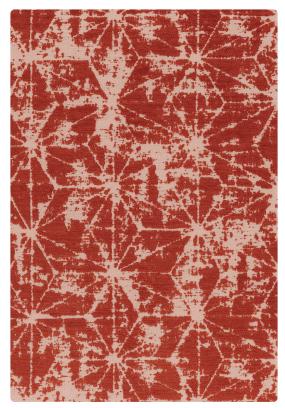

## Soft Angles 2.0 1051

Upholstery, wrapped panel

52% polyester, 32% post-consumer recycled polyester, 16% nylon

Bleach cleanable

1051-18 Lifting Fog

**1051-37** Morning Frost

**1051-30** Smoky Copper

**1051-46** Tamarind Spice