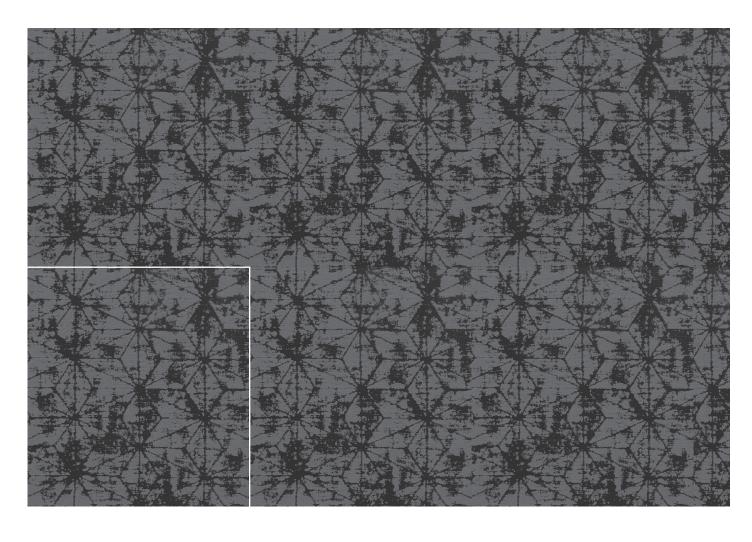

## Soft Angles 2.0 1051

Upholstery, wrapped panel

52% polyester, 32% post-consumer recycled polyester, 16% nylon

Bleach cleanable

1051-18 Lifting Fog

**1051-37** Morning Frost

**1051-30** Smoky Copper

**1051-46** Tamarind Spice

## Soft Angles 2.0 1051

**APPLICATION** 

Upholstery, wrapped panel

CONTENT

52% polyester, 32% post-consumer recycled polyester, 16% nylon

WIDTH

57" W

REPEAT

10 3/8" V x 9 5/8" H

**FINISH** 

None

**BACKING** 

Light acrylic

**ABRASION** 

75,000 double rubs (Wyzenbeek)

ORGIN

SUSTAINABILITY

32% recycled content. Third party certified, SCS Indoor Advantage™ Gold.

NOTES

Large scale repeat. Bleach cleanable.