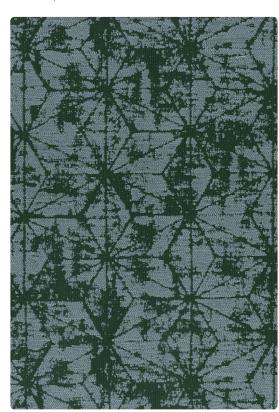

## Soft Angles 2.0 1051

Upholstery, wrapped panel

52% polyester, 32% post-consumer recycled polyester, 16% nylon

Bleach cleanable

1051-18 Lifting Fog

**1051-37** Morning Frost

**1051-30** Smoky Copper

**1051-46** Tamarind Spice

**1051-67** Honed Jade

**1051-63** Electric Green

**1051-59** Aged Indigo

**1051-77** Dusty Violet