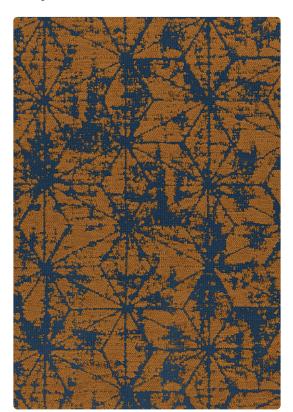

## Soft Angles 2.0 1051

Upholstery, wrapped panel

52% polyester, 32% post-consumer recycled polyester, 16% nylon

Bleach cleanable

1051-18 Lifting Fog

**1051-37** Morning Frost

**1051-30** Smoky Copper

**1051-46** Tamarind Spice