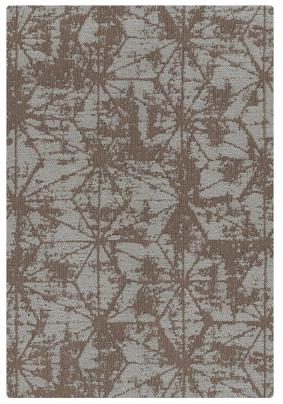

## Soft Angles 2.0 1051

Upholstery, wrapped panel

52% polyester, 32% post-consumer recycled polyester, 16% nylon

Bleach cleanable

1051-18 Lifting Fog

**1051-37** Morning Frost

**1051-30** Smoky Copper

**1051-46** Tamarind Spice