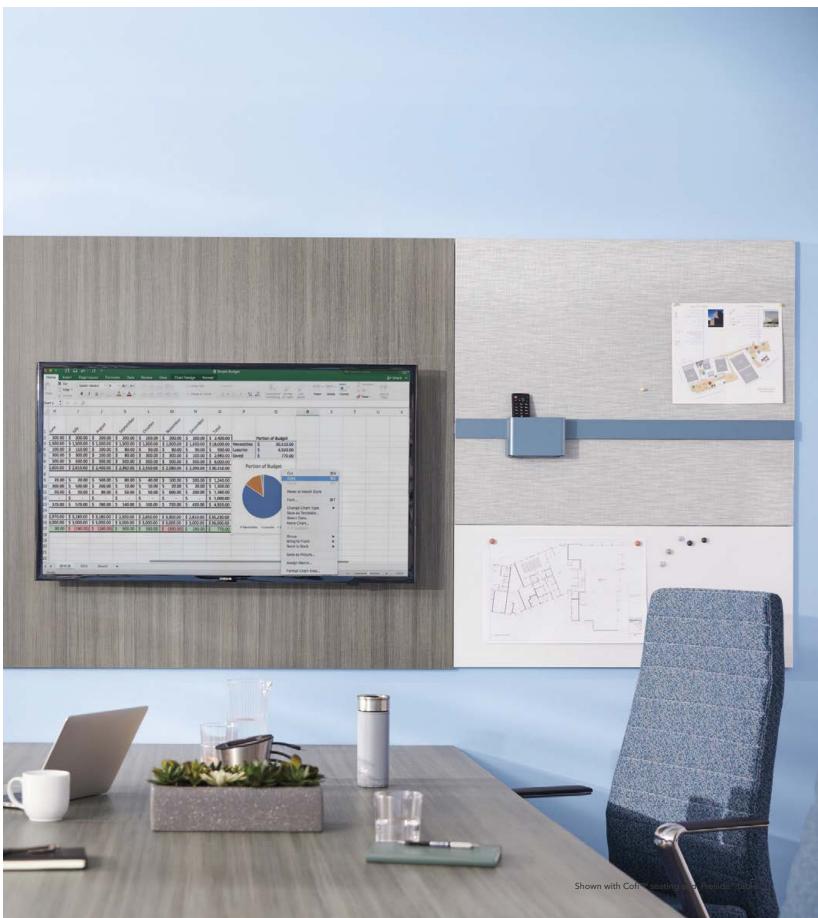

## Your Space, Your Way

Workwall is reimagining the traditional office. This smart and stylish solution not only makes a space more cohesive, it encourages the people who share the same environment to stay connected yet embrace individuality. From floating shelves that house framed photos and inspirational art to glass markerboards and media tiles that help motivate and inform, Workwall is a dynamic addition that celebrates what makes your brand-and the people who empower it-so unique.

## Tiles

GLASS MARKERBOARD TILE Organize your thoughts and your day with a magnetic, writable glass markerboard, available in multiple colors to complement your unique style.

**MEDIA TILE** Collaboration just got a lot simpler. Power up participation and teamwork with recessed monitor tiles, available in a variety of sleek laminate finishes.