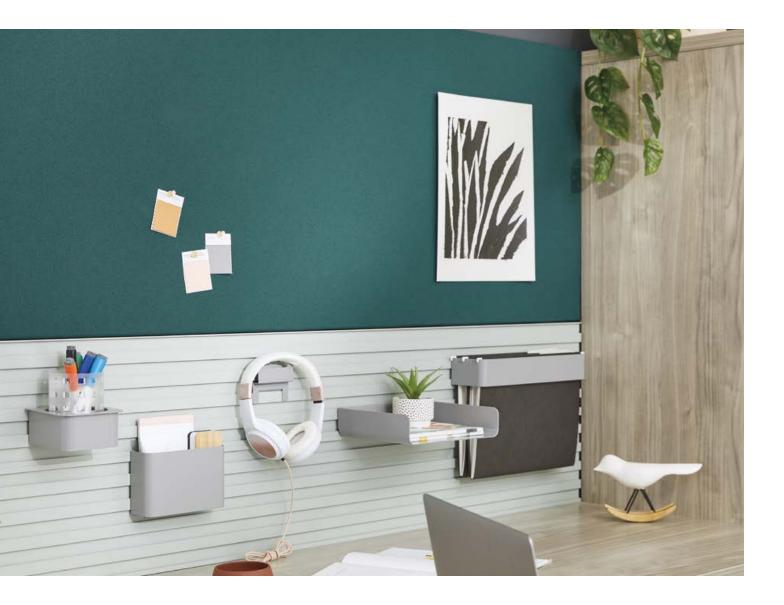

## Tiles

#### LAMINATE TILE

Choose from a variety of easily cleanable and effortlessly stylish laminate finishes. Supports floating shelf and single tool rail accessories.

#### FABRIC TILE

Tackable fabric is available in a wide variety of colors that encourages brand awareness and personal style. Supports floating shelf and single tool rail accessories.

#### METAL TILE

Painted magnetic metal tiles are available in a wide variety of vibrant colors to energize your space with fun personalization. Supports floating shelf and single tool rail accessories.

SLOTTED TOOL TILE Like a toolbelt for your wall, this solution supports multiple accessories and keeps them all within easy reach. Painted magnetic material also allows you to coordinate your color scheme.

GLASS MARKERBOARD TILE Organize your thoughts and your day with a magnetic, writable glass markerboard, available in multiple colors to complement your unique style.

**MEDIA TILE** Collaboration just got a lot simpler. Power up participation and teamwork with recessed monitor tiles, available in a variety of sleek laminate finishes.

## Accessories

#### **MOUNTABLE ON TILES:**

Single Tool Rail

Small Tray

#### FOR USE ON SINGLE TOOL RAIL & SLOTTED TOOL TILE:

Hanging File Holder

Cup Holder

Small Bin

Small Shelf