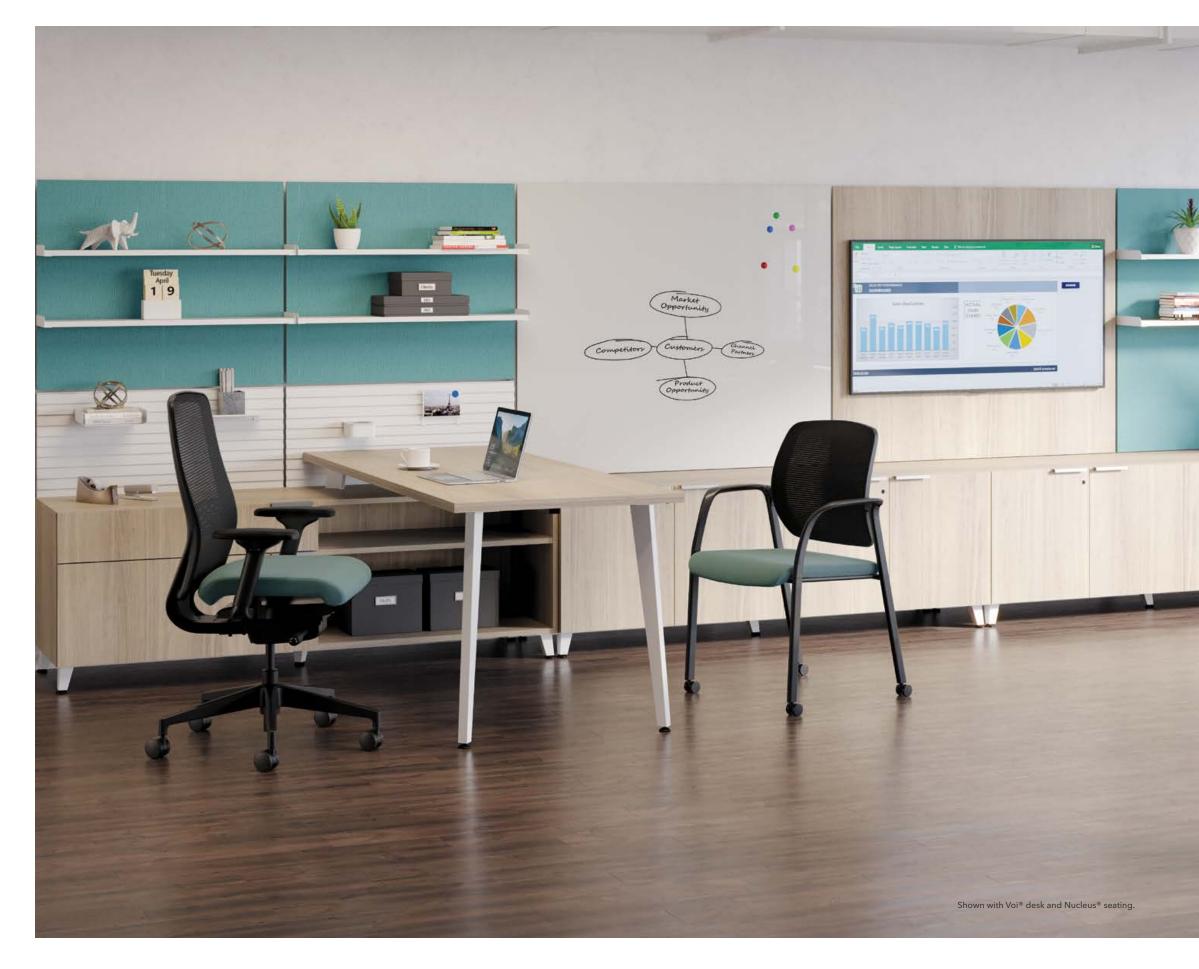

## Your Space, Your Way

Workwall is reimagining the traditional office. This smart and stylish solution not only makes a space more cohesive, it encourages the people who share the same environment to stay connected yet embrace individuality. From floating shelves that house framed photos and inspirational art to glass markerboards and media tiles that help motivate and inform, Workwall is a dynamic addition that celebrates what makes your brand-and the people who empower it-so unique.

GLASS MARKERBOARD TILE Organize your thoughts and your day with a magnetic, writable glass markerboard, available in multiple colors to complement your unique style.

**MEDIA TILE** Collaboration just got a lot simpler. Power up participation and teamwork with recessed monitor tiles, available in a variety of sleek laminate finishes.