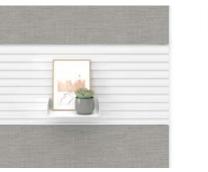

## Your Space, Your Way

Workwall is reimagining the traditional office. This smart and stylish solution not only makes a space more cohesive, it encourages the people who share the same environment to stay connected yet embrace individuality. From floating shelves that house framed photos and inspirational art to glass markerboards and media tiles that help motivate and inform, Workwall is a dynamic addition that celebrates what makes your brand-and the people who empower it-so unique.

#### LAMINATE TILE

Choose from a variety of easily cleanable and effortlessly stylish laminate finishes. Supports floating shelf and single tool rail accessories.

#### FABRIC TILE

Tackable fabric is available in a wide variety of colors that encourages brand awareness and personal style. Supports floating shelf and single tool rail accessories.