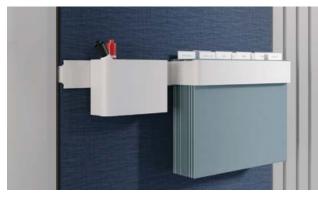

SLOTTED TOOL TILE Like a toolbelt for your wall, this solution supports multiple accessories and keeps them all within easy reach. Painted magnetic material also allows you to coordinate your color scheme.

#### FOR USE ON SINGLE TOOL RAIL & SLOTTED TOOL TILE:

Hanging File Holder

Cup Holder

Small Bin

Small Shelf