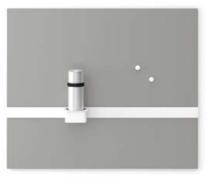

SLOTTED TOOL TILE Like a toolbelt for your wall, this solution supports multiple accessories and keeps them all within easy reach. Painted magnetic material also allows you to coordinate your color scheme.

#### FOR USE ON SINGLE TOOL RAIL & SLOTTED TOOL TILE:

Hanging File Holder

Cup Holder

Small Bin

Small Shelf