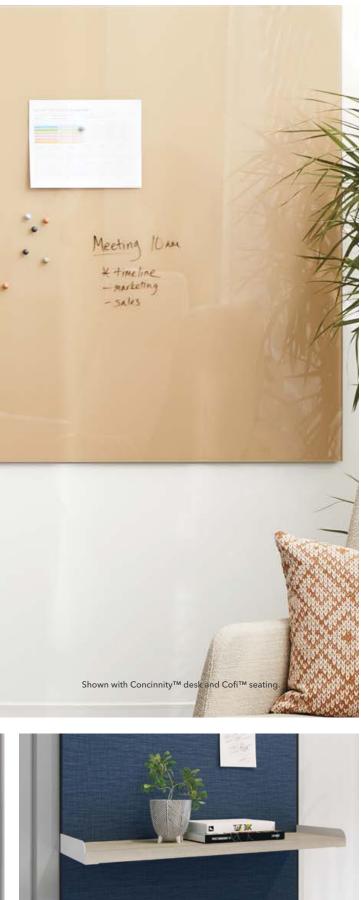

## Your Space, Your Way

Workwall is reimagining the traditional office. This smart and stylish solution not only makes a space more cohesive, it encourages the people who share the same environment to stay connected yet embrace individuality. From floating shelves that house framed photos and inspirational art to glass markerboards and media tiles that help motivate and inform, Workwall is a dynamic addition that celebrates what makes your brand-and the people who empower it-so unique.

GLASS MARKERBOARD TILE Organize your thoughts and your day with a magnetic, writable glass markerboard, available in multiple colors to complement your unique style.

**MEDIA TILE** Collaboration just got a lot simpler. Power up participation and teamwork with recessed monitor tiles, available in a variety of sleek laminate finishes.