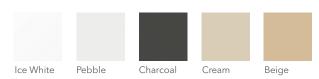

#### Laminates (Laminate & Media Tiles and Floating Shelf)

| Field Elm  | Phantom<br>Ecru | Kingswood<br>Walnut | Beigewood | Fawn<br>Cypress | Natural<br>Recon | Natural<br>Maple  | Harvest         | Bourbon<br>Cherry | Cognac | Shaker<br>Cherry |
|------------|-----------------|---------------------|-----------|-----------------|------------------|-------------------|-----------------|-------------------|--------|------------------|
|            |                 |                     |           |                 |                  |                   |                 |                   |        |                  |
| Lowell Ash | Pinnacle        | Florence<br>Walnut  | Mocha     | Mahogany        | Portico<br>Teak  | Skyline<br>Walnut | Sterling<br>Ash | Designer<br>White | Loft   | Silver<br>Mesh   |