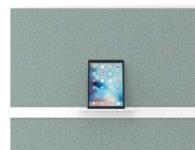

#### METAL TILE

Painted magnetic metal tiles are available in a wide variety of vibrant colors to energize your space with fun personalization. Supports floating shelf and single tool rail accessories.

#### **MOUNTABLE ON TILES:**

Single Tool Rail

Small Tray