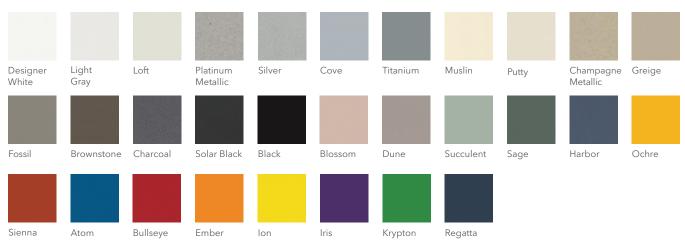

#### Paints (Metal & Slotted Tiles and Accessories) \*Tile mounting hardware finish option.

Drawer pulls and feet on storage are available in Black, Designer White, Platinum Metallic, Silver, Champagne Metallic, and Solar Black only.