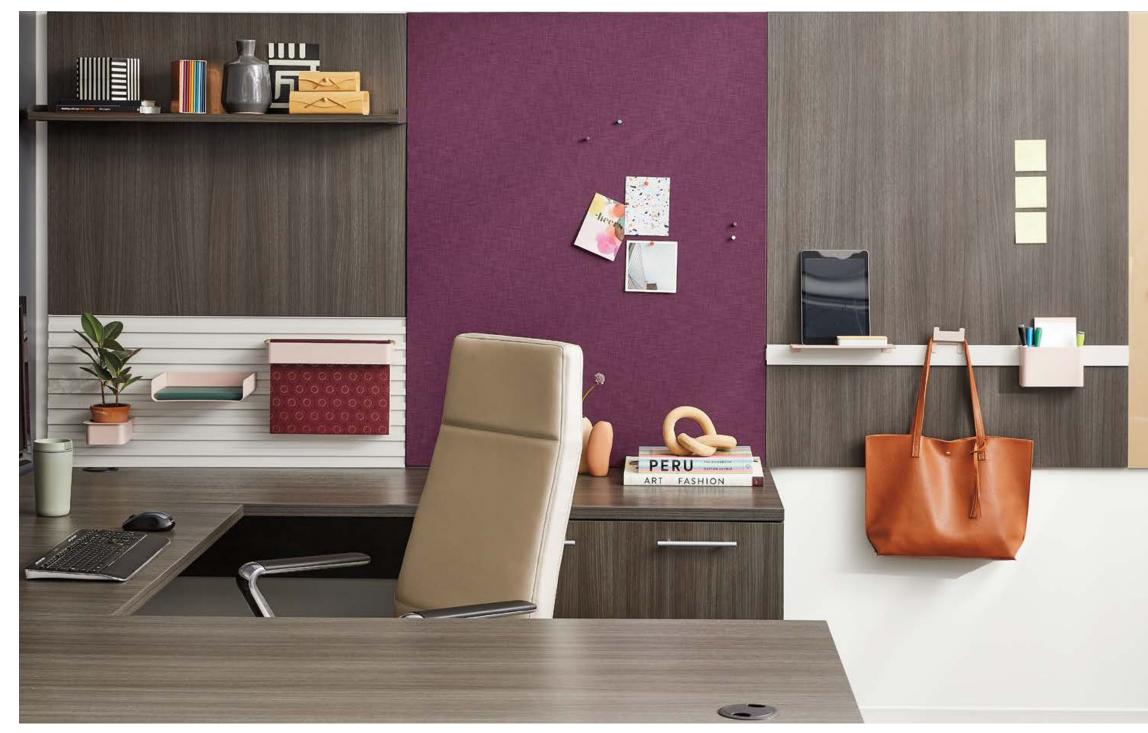

## Tiles

#### FABRIC TILE

Tackable fabric is available in a wide variety of colors that encourages brand awareness and personal style. Supports floating shelf and single tool rail accessories.

## Accessories

#### **MOUNTABLE ON TILES:**

Single Tool Rail

Small Tray

#### FOR USE ON SINGLE TOOL RAIL & SLOTTED TOOL TILE:

Hanging File Holder

Cup Holder

Small Bin

Small Shelf