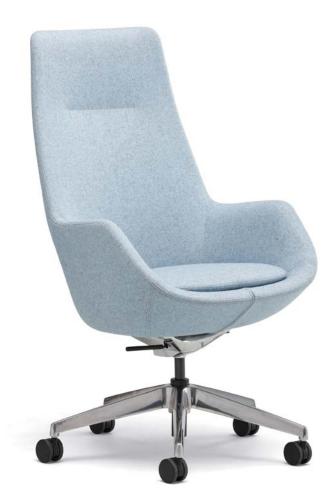

### Executive | Conference

Designed in partnership with Bendtsen Design Associates, Retreat Executive | Conference seating speaks to multiple generations of leaders, while creating a timeless and cohesive aesthetic that does not overwhelm the space or user.

#### Features

Humanized aesthetic Contoured back/shoulder support Mid- or low-back option