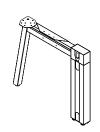

### Further Benching | A-Leg & H-Leg Statement of Line

End Supports - Dual Sided

End Supports: Single Sided A-Leg

End Supports: Single Sided H-Leg

Mid-Support - Dual Sided

Post Leg - Angled

**Tethering Bracket** 