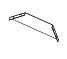

### Further Benching | A-Leg & H-Leg Statement of Line

End Supports - Dual Sided

End Supports: Single Sided A-Leg

End Supports: Single Sided H-Leg

Mid-Support - Dual Sided

Post Leg - Angled

**Tethering Bracket** 