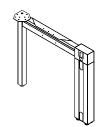

### Further Benching | A-Leg & H-Leg Statement of Line

End Supports - Dual Sided

End Supports: Single Sided A-Leg

End Supports: Single Sided H-Leg

Mid-Support - Dual Sided

Post Leg - Angled

**Tethering Bracket** 