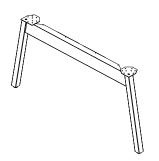

### Further Benching | A-Leg & H-Leg Statement of Line

End Supports - Dual Sided

End Supports: Single Sided A-Leg

End Supports: Single Sided H-Leg

Mid-Support - Dual Sided

Post Leg - Angled

**Tethering Bracket** 