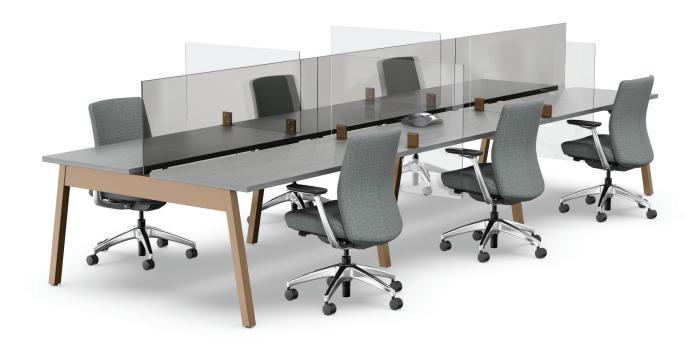

#### Benching | A-leg & H-leg

Designed by IDA Design. With Further, plan your workspace for what you need today, with the confidence you can change and evolve it to meet what tomorrow will bring. All while addressing individual workstyles for how people like to work.

#### **Applications**

A wide selection of metal finish colors and laminates are available online at allsteeloffice.com.