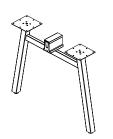

### Further Benching | A-Leg & H-Leg Statement of Line

End Supports - Dual Sided

End Supports: Single Sided A-Leg

End Supports: Single Sided H-Leg

Mid-Support - Dual Sided

Post Leg - Angled

**Tethering Bracket** 