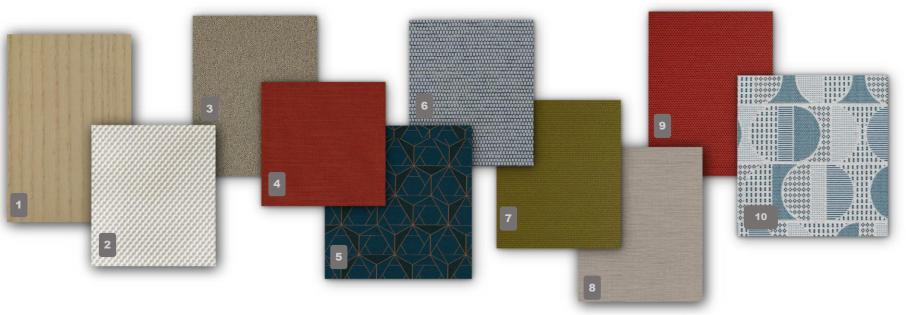

- Clear Walnut NT400
- 2. Warm Grey Back Painted Glass GWG1
- 3. Blink Lemon Yellow 1048-22 (Grade A | \$22/yd)
- 4. Enriched Boucle Turmeric 1021-63 (Grade J | \$68/yd)
- 5. Complex Lemon 964-22 (Grade H | \$\$63/yd)

- 6. Dot Grid Gold & Lavender 975-22 (Grade H | \$62/yd)
- 7. Honest Lemon 965-22 (Grade D | \$41/yd)
- 8. Brushed Canvas Linen 950-18 (Grade H | \$65/yd)
- 9. Beetle Bark 945-37 (Grade F | \$47/yd)
- 10. Flirt Lemon 967-22 (Grade L | \$94/yd)