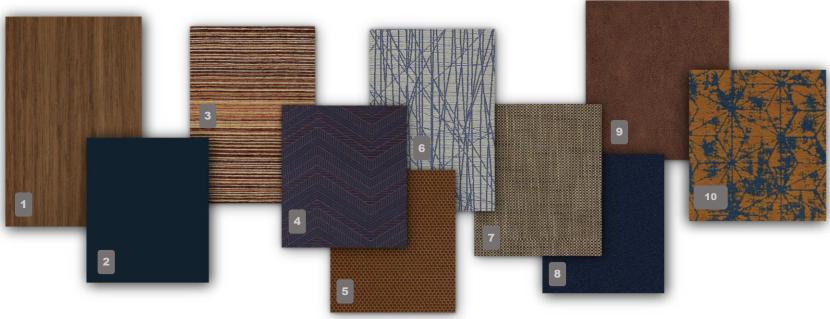

## **Layered Brown**

The importance of brown as a directional trend comes from the diverse range of materials drawing out the rich hue – natural woods, lived-in leathers, plush wovens. Layering warm reddish browns and deep cocoas with the classic denim blue creates a sophisticated palette that is cozy with a luxurious edge.

- Nutmeg Walnut NT929
- 2. Denim Laminate for Andaz PLS3022T
- 3. Landscape Blur Canyon Rust 1024-30 (Grade K | \$80/yd)
- 4. Moving Blanket Brooklyn Navy 925-59 (Grade J | \$67/yd)
- 5. Poppy Khaki 1047-35 (Grade C | \$32/yd)

- 6. Scribble XS Bleu Royal 982-55 (Grade F | \$48/yd)
- 7. Checkmate Tanned Umber 1043-25 (Grade C | \$30/yd)
- 8. Parker Nightfall 1054-59 (Grade D | \$39)
- 9. All Terrain Mesa 1027-30 (Grade F | \$49/yd)
- 10. Soft Angles 2.0 Smoky Copper 1051-30 (Grade H | \$64/yd)