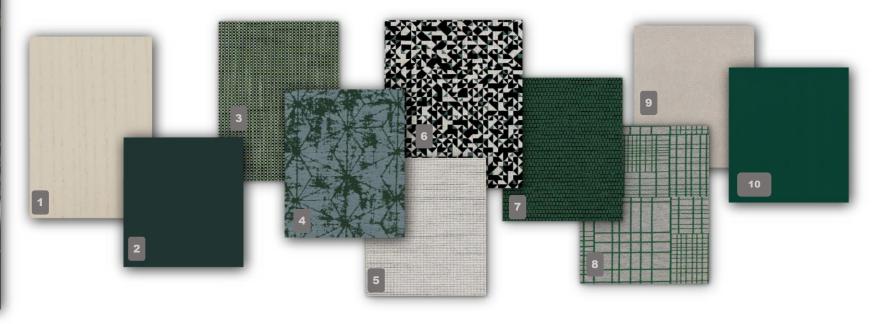

#### **Green As The New Neutral**

Well-being is heavily linked to the natural environment, especially while spending a good portion of the day on electronic devices. Explore the versatility of green and bring a sense of harmony and calm to the workplace.

- 1. Warm White Opaque Ash AH404
- 2. Green Plastic GGRN
- 3. Checkmate Blue Green 1043-63 (Grade C | \$30/yd)
- 4. Soft Angles 2.0 Honed Jade 1051-67 (Grade H | \$64/yd)
- 5. Look-see Snowy 1044-11 (Grade B | \$28/yd)

- 6. Caddy Corner On A Slant 1016-67 (Grade B | \$\$28/yd)
- 7. Walkabout Gallant Green 1046-67 (Grade A | \$23/yd)
- 8. Curtain Wall Richard 1023-62 (Grade F | \$46/yd)
- 9. Pebbled Quartz 935-80 (Grade E | \$45/yd)
- 10. Parker Pine 1054-67 (Grade D | \$39)