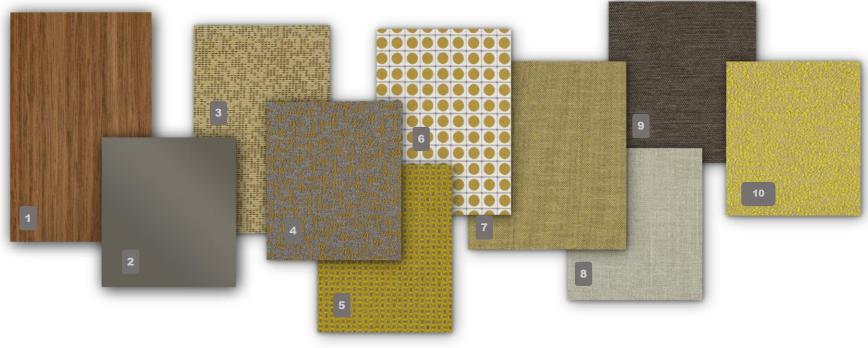

- Clear Walnut NT400
- 2. Warm Grey Back Painted Glass GWG1
- 3. Blink Lemon Yellow 1048-22 (Grade A | \$22/yd)
- 4. Enriched Boucle Turmeric 1021-63 (Grade J | \$68/yd)
- 5. Complex Lemon 964-22 (Grade H | \$\$63/yd)

- 6. Dot Grid Gold & Lavender 975-22 (Grade H | \$62/yd)
- 7. Honest Lemon 965-22 (Grade D | \$41/yd)
- 8. Brushed Canvas Linen 950-18 (Grade H | \$65/yd)
- 9. Beetle Bark 945-37 (Grade F | \$47/yd)
- 10. Flirt Lemon 967-22 (Grade L | \$94/yd)