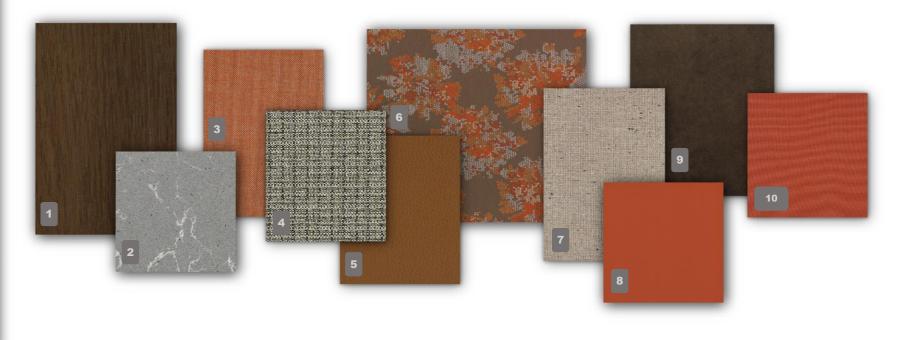

- Nutmeg Walnut NT929
- 2. Denim Laminate for Andaz PLS3022T
- 3. Landscape Blur Canyon Rust 1024-30 (Grade K | \$80/yd)
- 4. Moving Blanket Brooklyn Navy 925-59 (Grade J | \$67/yd)
- 5. Poppy Khaki 1047-35 (Grade C | \$32/yd)

- 6. Scribble XS Bleu Royal 982-55 (Grade F | \$48/yd)
- 7. Checkmate Tanned Umber 1043-25 (Grade C | \$30/yd)
- 8. Parker Nightfall 1054-59 (Grade D | \$39)
- 9. All Terrain Mesa 1027-30 (Grade F | \$49/yd)
- 10. Soft Angles 2.0 Smoky Copper 1051-30 (Grade H | \$64/yd)