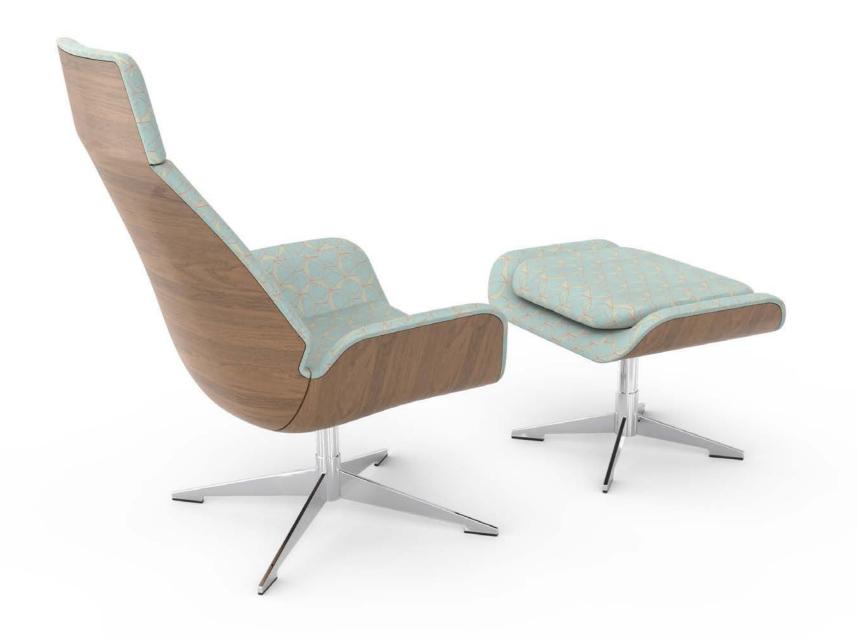

### Conexus High Back

### COLLECTION

High Back + Mid Back Lounge Chairs | Ottomans

### **CHAIR BACK + OTTOMAN**

Wood | Upholstered

### **BASE**

Polished Stainless Steel | Black Powder Coat

### **DIMENSIONS**

Conexus High Back – H 42" W 28.50" D 31" Ottoman – H 16.50" W 24.75" D 18"

VIEW MATERIALS + FINISHES