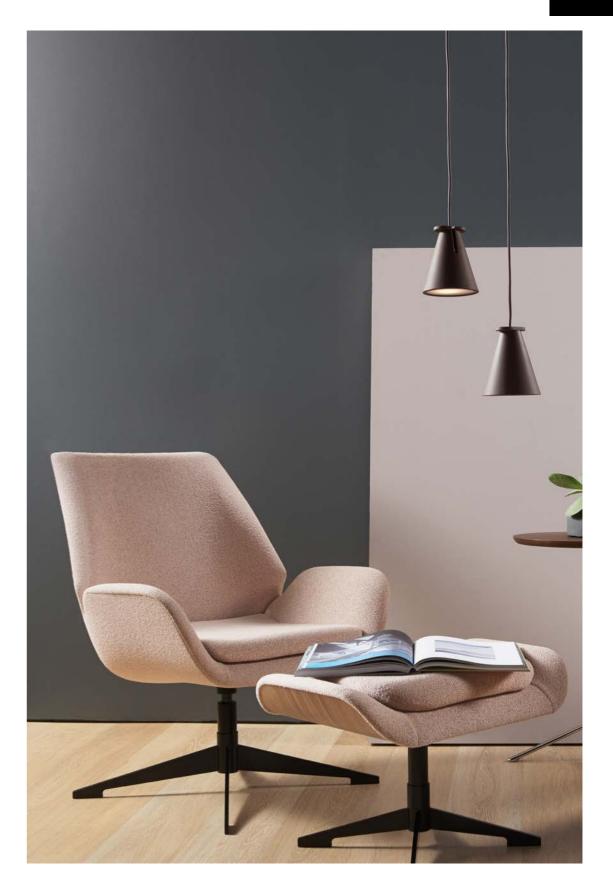

# Conexus...Connects Us.

Designed with conversation, work and play in mind, Conexus, Latin for "connection", fluidly provides a relaxed, yet sophisticated solution for collaborative and lounge environments.

### Conexus Mid Back

### **DIMENSIONS**

Conexus Mid Back – H 35" W 28.50" D 31" Ottoman – H 16.50" W 24.75" D 18"

VIEW MATERIALS + FINISHES