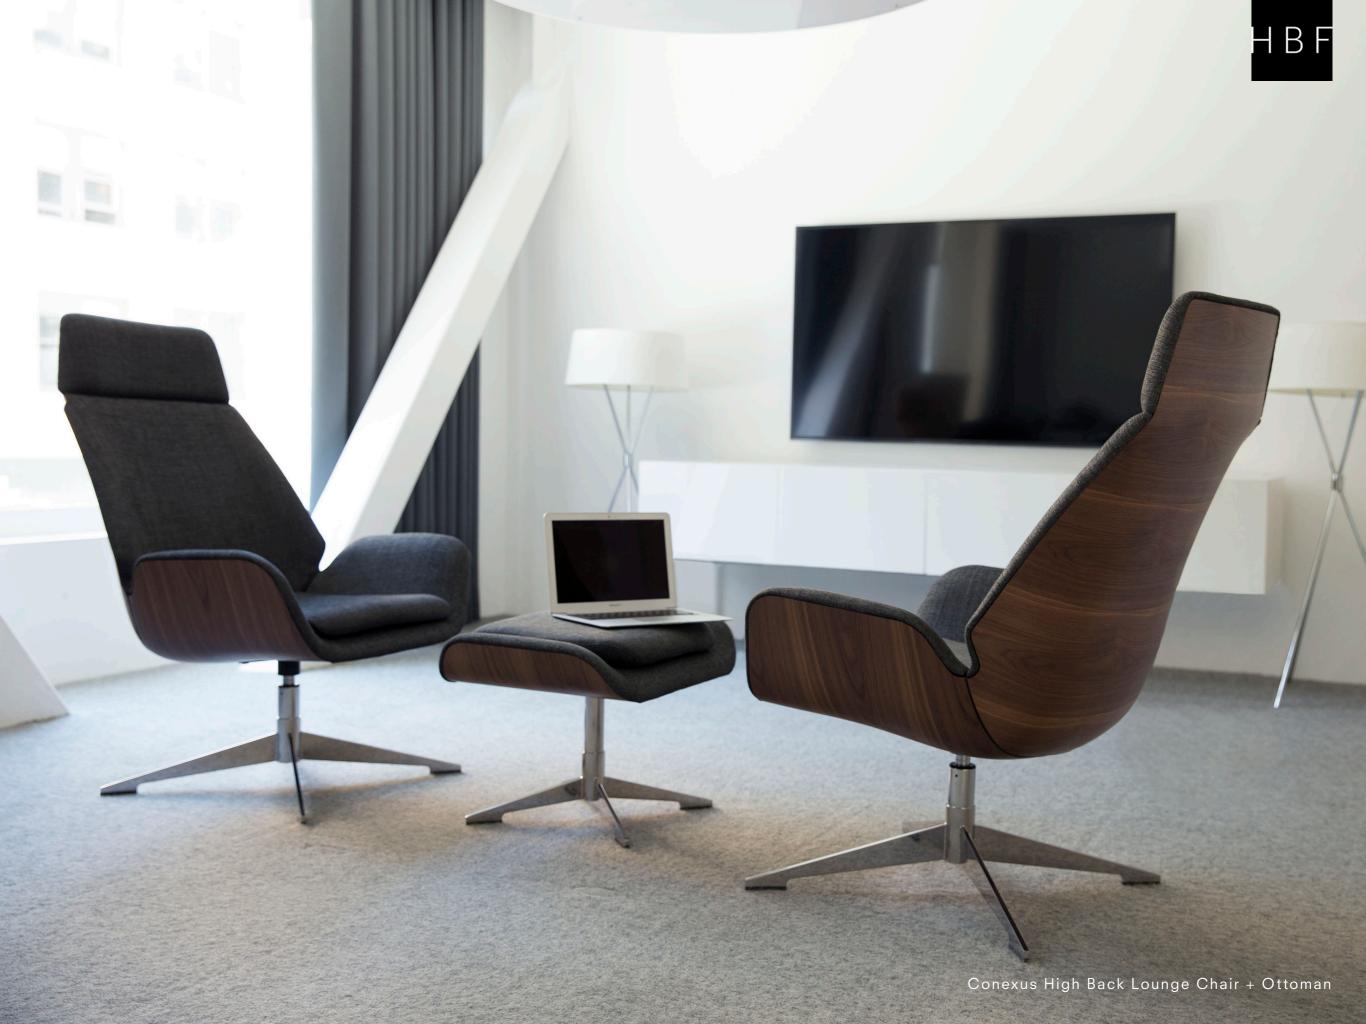

# Conexus...Connects Us.

Designed with conversation, work and play in mind, Conexus, Latin for "connection", fluidly provides a relaxed, yet sophisticated solution for collaborative and lounge environments.

### Conexus High Back

### COLLECTION

High Back + Mid Back Lounge Chairs | Ottomans

### **CHAIR BACK + OTTOMAN**

Wood | Upholstered

### **BASE**

Polished Stainless Steel | Black Powder Coat

### **DIMENSIONS**

Conexus High Back – H 42" W 28.50" D 31" Ottoman – H 16.50" W 24.75" D 18"

VIEW MATERIALS + FINISHES