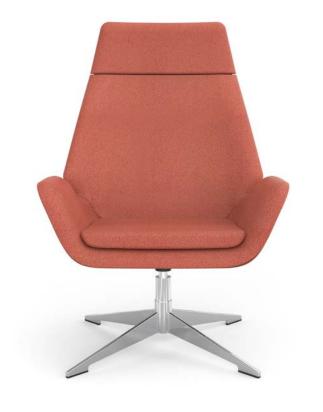

### Conexus Mid Back

### COLLECTION

High Back + Mid Back Lounge Chairs | Ottomans

### **CHAIR BACK + OTTOMAN**

Wood | Upholstered

### **BASE**

Polished Stainless Steel | Black Powder Coat

### **DIMENSIONS**

Conexus Mid Back – H 35" W 28.50" D 31" Ottoman – H 16.50" W 24.75" D 18"

VIEW MATERIALS + FINISHES