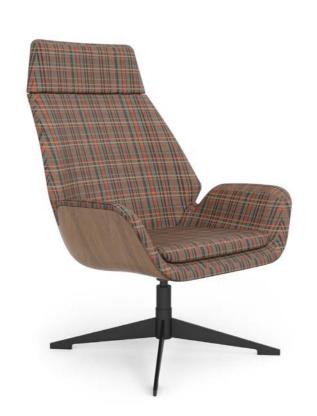

### Conexus Mid Back

### COLLECTION

High Back + Mid Back Lounge Chairs | Ottomans

### **CHAIR BACK + OTTOMAN**

Wood | Upholstered

### **BASE**

Polished Stainless Steel | Black Powder Coat

### **DIMENSIONS**

Conexus Mid Back – H 35" W 28.50" D 31" Ottoman – H 16.50" W 24.75" D 18"

VIEW MATERIALS + FINISHES