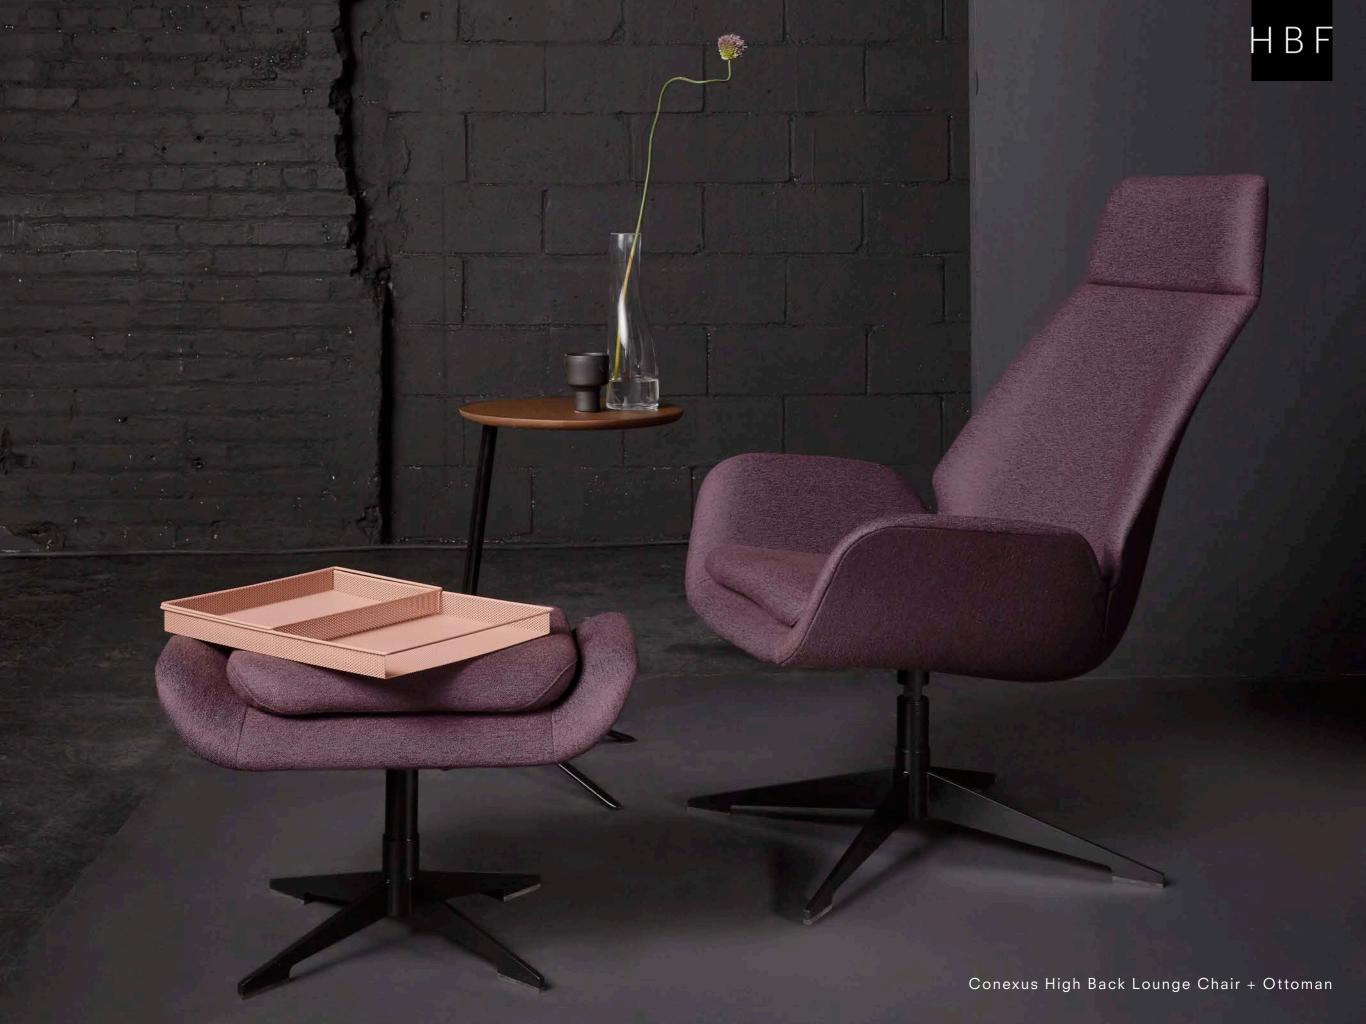

# Conexus...Connects Us.

Designed with conversation, work and play in mind, Conexus, Latin for "connection", fluidly provides a relaxed, yet sophisticated solution for collaborative and lounge environments.

### Conexus High Back

### COLLECTION

High Back + Mid Back Lounge Chairs | Ottomans

### **CHAIR BACK + OTTOMAN**

Wood | Upholstered

### **BASE**

Polished Stainless Steel | Black Powder Coat

### **DIMENSIONS**

Conexus High Back – H 42" W 28.50" D 31" Ottoman – H 16.50" W 24.75" D 18"

VIEW MATERIALS + FINISHES