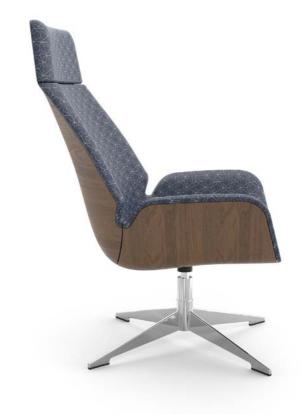

### Conexus High Back

### COLLECTION

High Back + Mid Back Lounge Chairs | Ottomans

### **CHAIR BACK + OTTOMAN**

Wood | Upholstered

### **BASE**

Polished Stainless Steel | Black Powder Coat

### **DIMENSIONS**

Conexus High Back – H 42" W 28.50" D 31" Ottoman – H 16.50" W 24.75" D 18"

VIEW MATERIALS + FINISHES