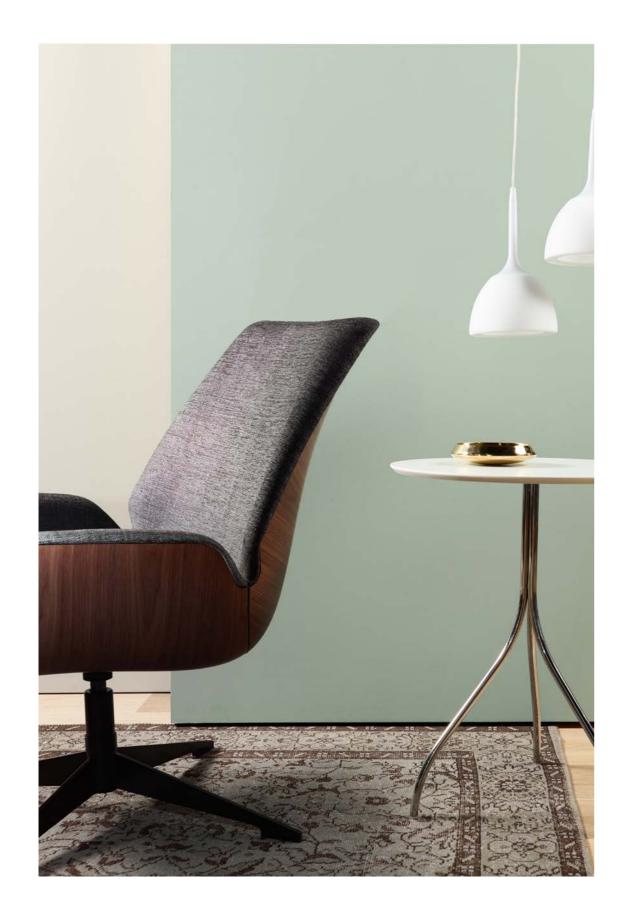

US MID BACK

VIEW MATERIALS + FINISHES





### Conexus High Back

### **DESIGNER**

Michael Vanderbyl

### COLLECTION

High Back + Mid Back Lounge Chairs | Ottomans

### **CHAIR BACK + OTTOMAN**

Wood | Upholstered

### **BASE**

Polished Stainless Steel | Black Powder Coat

### **DIMENSIONS**

Conexus High Back – H 42" W 28.50" D 31" Ottoman – H 16.50" W 24.75" D 18"

VIEW MATERIALS + FINISHES

































### Conexus Mid Back

### **DESIGNER**

Michael Vanderbyl

### COLLECTION

High Back + Mid Back Lounge Chairs | Ottomans

### **CHAIR BACK + OTTOMAN**

Wood | Upholstered

### **BASE**

Polished Stainless Steel | Black Powder Coat

### **DIMENSIONS**

Conexus Mid Back – H 35" W 28.50" D 31" Ottoman – H 16.50" W 24.75" D 18"

VIEW MATERIALS + FINISHES





















# Conexus Finishes

#### Back



NT629 Nutmeg Walnut



NT615 Coffee Walnut



NT637 Charcoal Grey Walnut



NT684 Dark Roast Walnut



NT601 Light Roast Walnut



NT693 Sumatra Walnut



NT400 Clear Walnut

#### Base



BL Black Powder Coat



PS Polished Stainless Steel