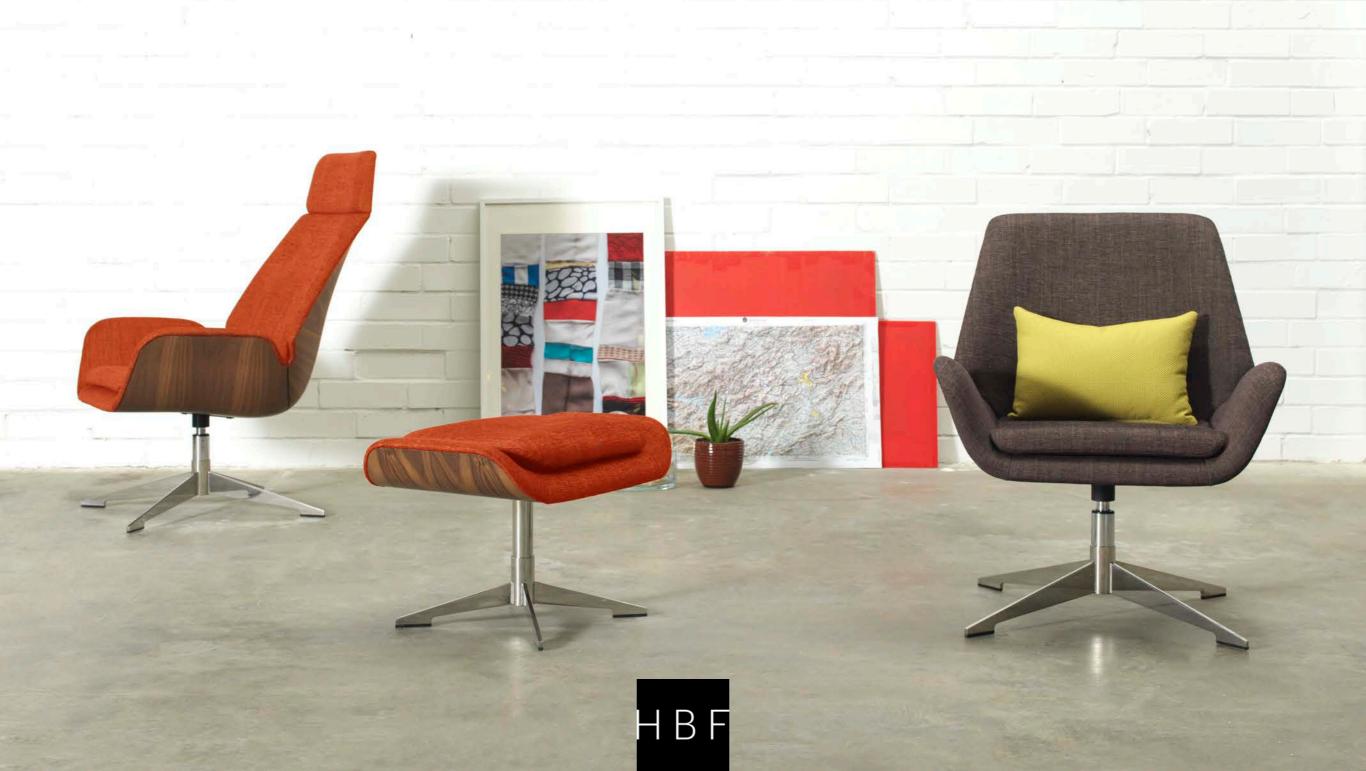

# Conexus...Connects Us.

Designed with conversation, work and play in mind, Conexus, Latin for "connection", fluidly provides a relaxed, yet sophisticated solution for collaborative and lounge environments.

### Conexus High Back

### COLLECTION

High Back + Mid Back Lounge Chairs | Ottomans

### **DIMENSIONS**

Conexus High Back – H 42" W 28.50" D 31" Ottoman – H 16.50" W 24.75" D 18"

VIEW MATERIALS + FINISHES

### Conexus Mid Back

### **DIMENSIONS**

Conexus Mid Back – H 35" W 28.50" D 31" Ottoman – H 16.50" W 24.75" D 18"

VIEW MATERIALS + FINISHES