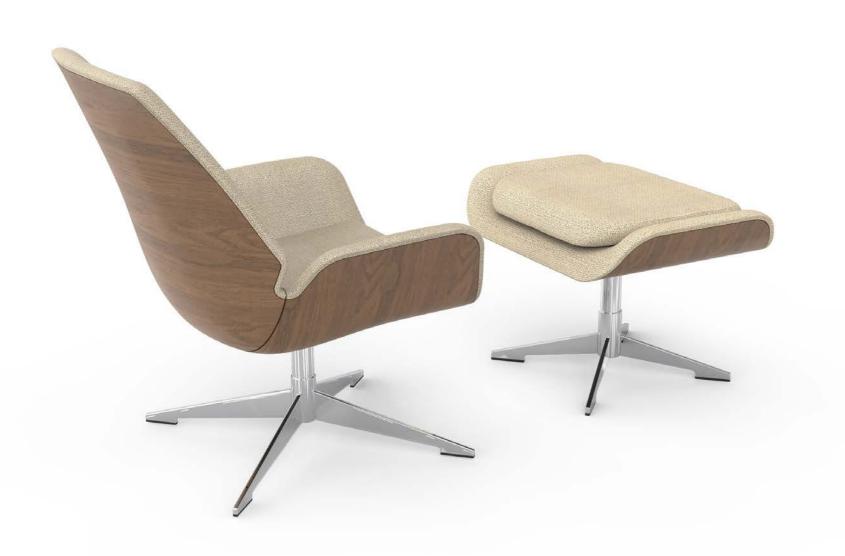

# Conexus...Connects Us.

Designed with conversation, work and play in mind, Conexus, Latin for "connection", fluidly provides a relaxed, yet sophisticated solution for collaborative and lounge environments.

### Conexus High Back

### COLLECTION

High Back + Mid Back Lounge Chairs | Ottomans

### **CHAIR BACK + OTTOMAN**

Wood | Upholstered

### **BASE**

Polished Stainless Steel | Black Powder Coat

### **DIMENSIONS**

Conexus High Back – H 42" W 28.50" D 31" Ottoman – H 16.50" W 24.75" D 18"

VIEW MATERIALS + FINISHES