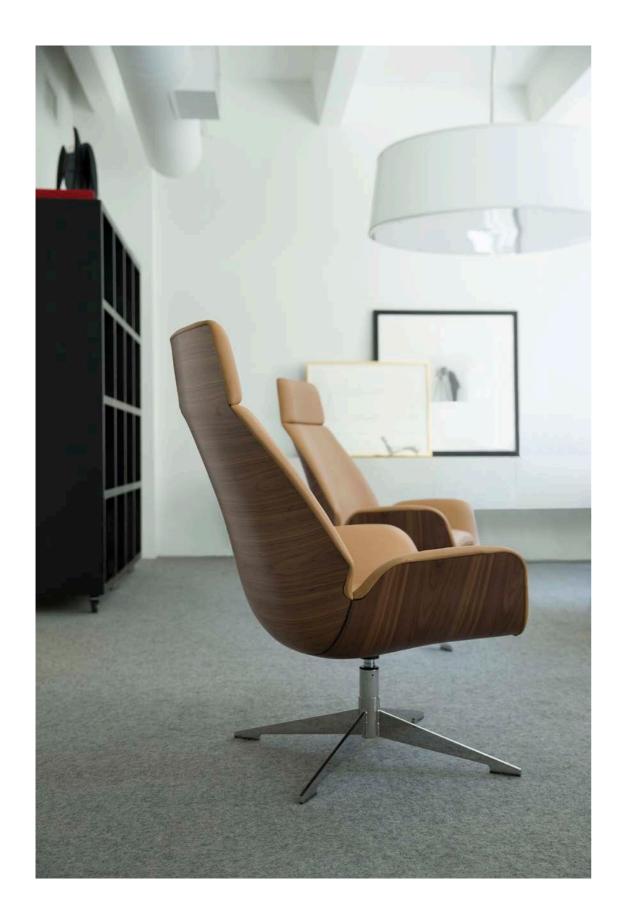

### Conexus High Back

### **CHAIR BACK + OTTOMAN**

Wood | Upholstered

### **BASE**

Polished Stainless Steel | Black Powder Coat

### **DIMENSIONS**

Conexus High Back – H 42" W 28.50" D 31" Ottoman – H 16.50" W 24.75" D 18"

VIEW MATERIALS + FINISHES