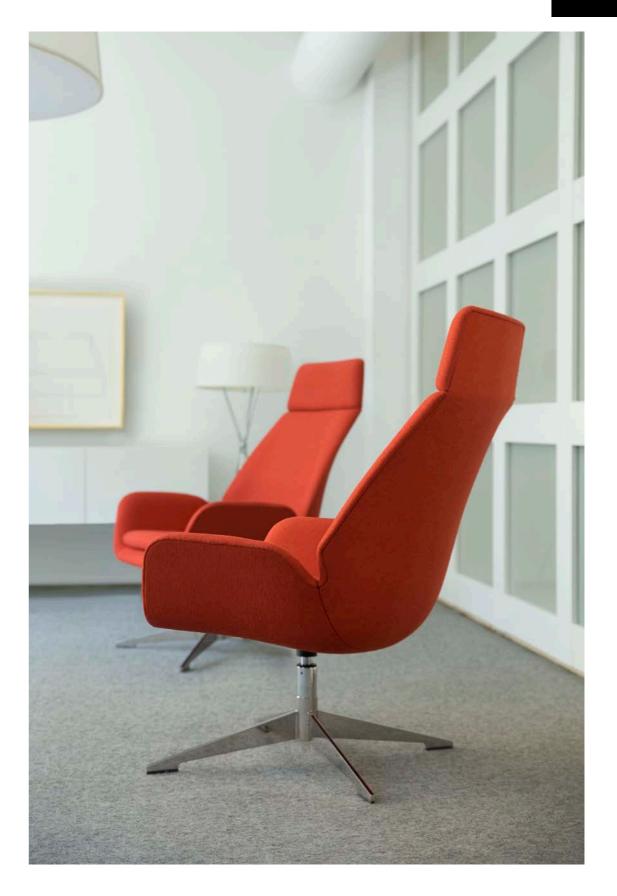

### Conexus Mid Back

### **CHAIR BACK + OTTOMAN**

Wood | Upholstered

### **BASE**

Polished Stainless Steel | Black Powder Coat

### **DIMENSIONS**

Conexus Mid Back – H 35" W 28.50" D 31" Ottoman – H 16.50" W 24.75" D 18"

VIEW MATERIALS + FINISHES