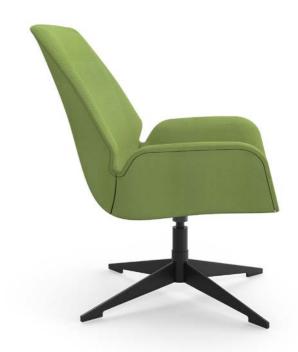

### Conexus High Back

### **DIMENSIONS**

Conexus High Back – H 42" W 28.50" D 31" Ottoman – H 16.50" W 24.75" D 18"

VIEW MATERIALS + FINISHES