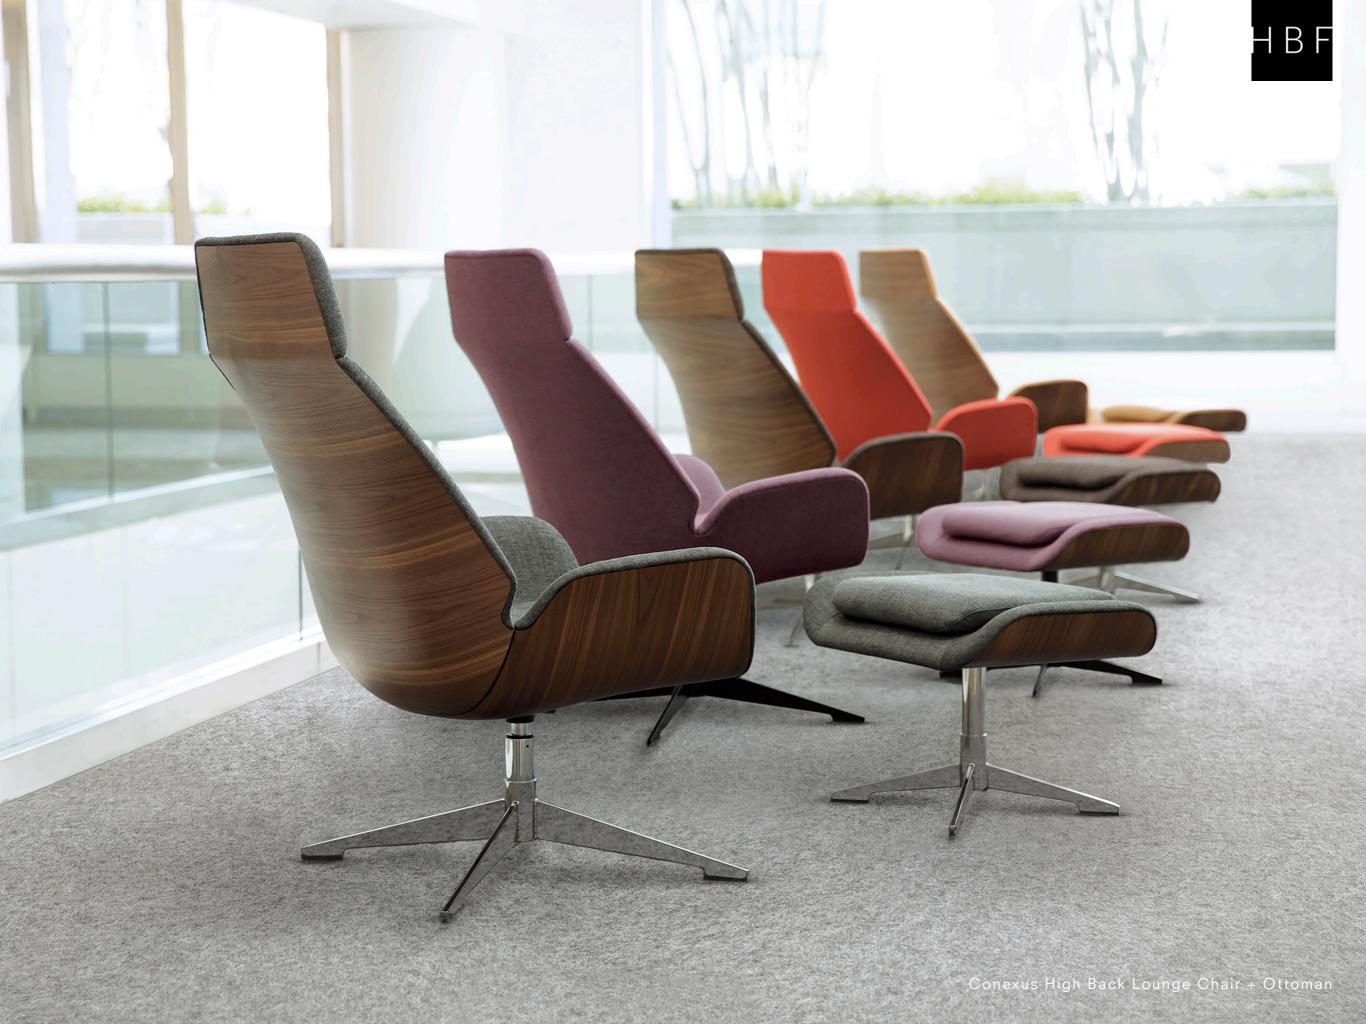

# Conexus...Connects Us.

Designed with conversation, work and play in mind, Conexus, Latin for "connection", fluidly provides a relaxed, yet sophisticated solution for collaborative and lounge environments.

### Conexus High Back

### COLLECTION

High Back + Mid Back Lounge Chairs | Ottomans

### **CHAIR BACK + OTTOMAN**

Wood | Upholstered

### **BASE**

Polished Stainless Steel | Black Powder Coat

### **DIMENSIONS**

Conexus High Back – H 42" W 28.50" D 31" Ottoman – H 16.50" W 24.75" D 18"

VIEW MATERIALS + FINISHES