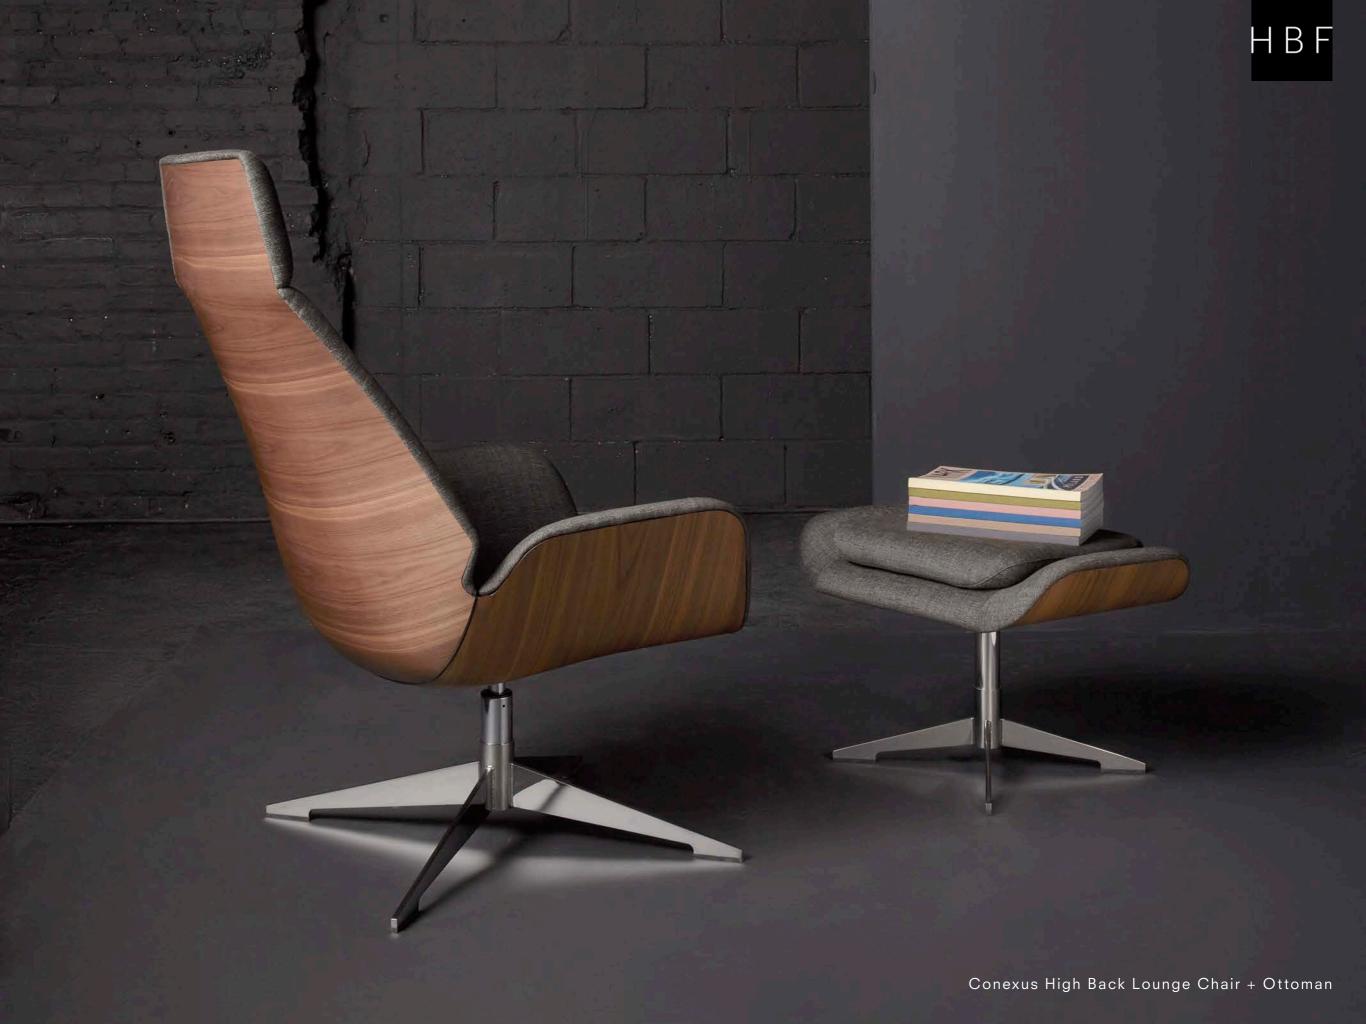

# Conexus...Connects Us.

Designed with conversation, work and play in mind, Conexus, Latin for "connection", fluidly provides a relaxed, yet sophisticated solution for collaborative and lounge environments.

### Conexus High Back

### COLLECTION

High Back + Mid Back Lounge Chairs | Ottomans

### **CHAIR BACK + OTTOMAN**

Wood | Upholstered

### **BASE**

Polished Stainless Steel | Black Powder Coat

### **DIMENSIONS**

Conexus High Back – H 42" W 28.50" D 31" Ottoman – H 16.50" W 24.75" D 18"

VIEW MATERIALS + FINISHES