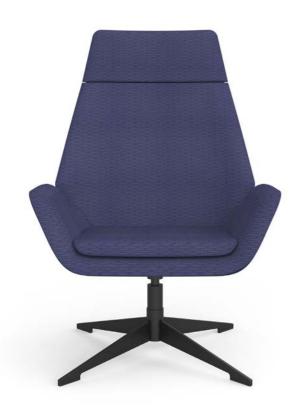

### Conexus Mid Back

### COLLECTION

High Back + Mid Back Lounge Chairs | Ottomans

### **CHAIR BACK + OTTOMAN**

Wood | Upholstered

### **BASE**

Polished Stainless Steel | Black Powder Coat

### **DIMENSIONS**

Conexus Mid Back – H 35" W 28.50" D 31" Ottoman – H 16.50" W 24.75" D 18"

VIEW MATERIALS + FINISHES