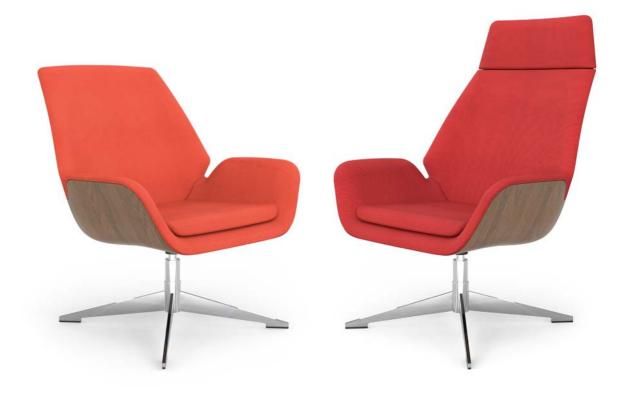

### Conexus High Back

### COLLECTION

High Back + Mid Back Lounge Chairs | Ottomans

### **CHAIR BACK + OTTOMAN**

Wood | Upholstered

### **DIMENSIONS**

Conexus High Back – H 42" W 28.50" D 31" Ottoman – H 16.50" W 24.75" D 18"

VIEW MATERIALS + FINISHES

### Conexus Mid Back

### **DIMENSIONS**

Conexus Mid Back – H 35" W 28.50" D 31" Ottoman – H 16.50" W 24.75" D 18"

VIEW MATERIALS + FINISHES