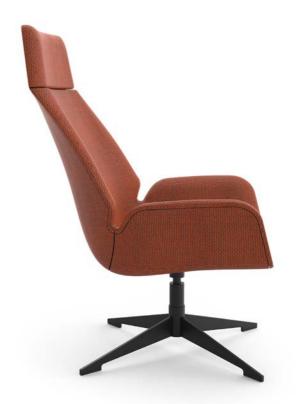

### Conexus High Back

### **CHAIR BACK + OTTOMAN**

Wood | Upholstered

### **BASE**

Polished Stainless Steel | Black Powder Coat

### **DIMENSIONS**

Conexus High Back – H 42" W 28.50" D 31" Ottoman – H 16.50" W 24.75" D 18"

VIEW MATERIALS + FINISHES