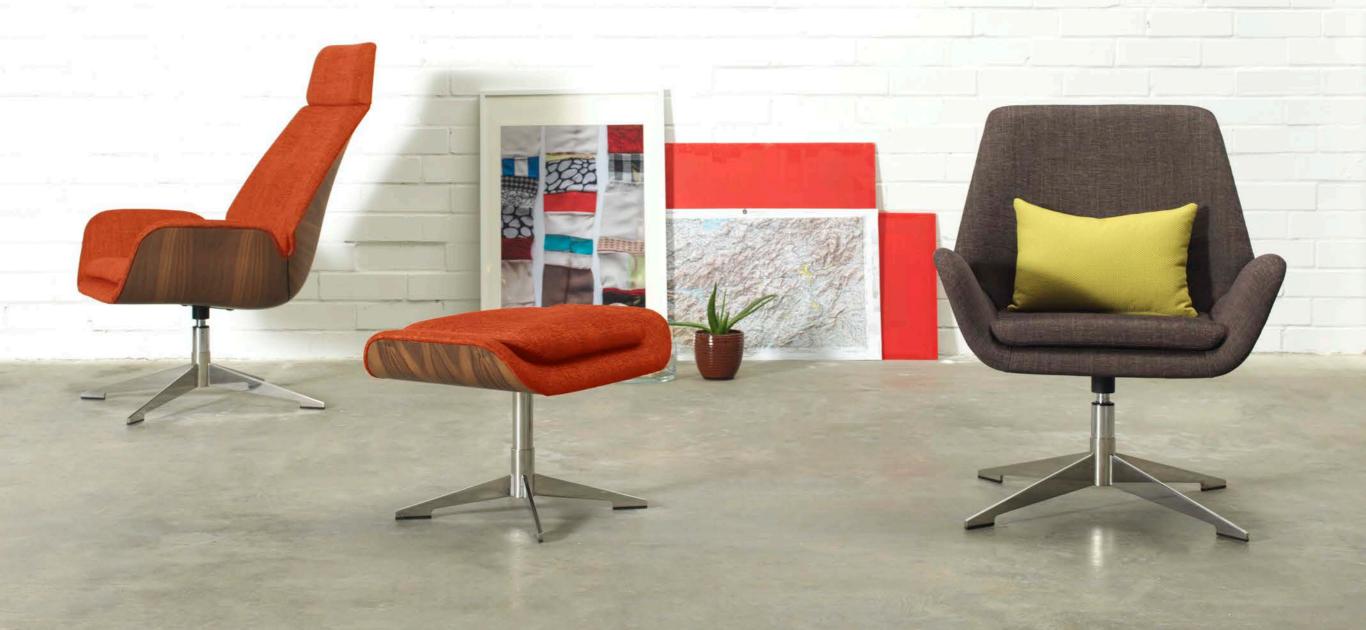

# Conexus...Connects Us.

Designed with conversation, work and play in mind, Conexus, Latin for "connection", fluidly provides a relaxed, yet sophisticated solution for collaborative and lounge environments.

### Conexus Mid Back

### COLLECTION

High Back + Mid Back Lounge Chairs | Ottomans

### **CHAIR BACK + OTTOMAN**

Wood | Upholstered

### **BASE**

Polished Stainless Steel | Black Powder Coat

### **DIMENSIONS**

Conexus Mid Back – H 35" W 28.50" D 31" Ottoman – H 16.50" W 24.75" D 18"

VIEW MATERIALS + FINISHES