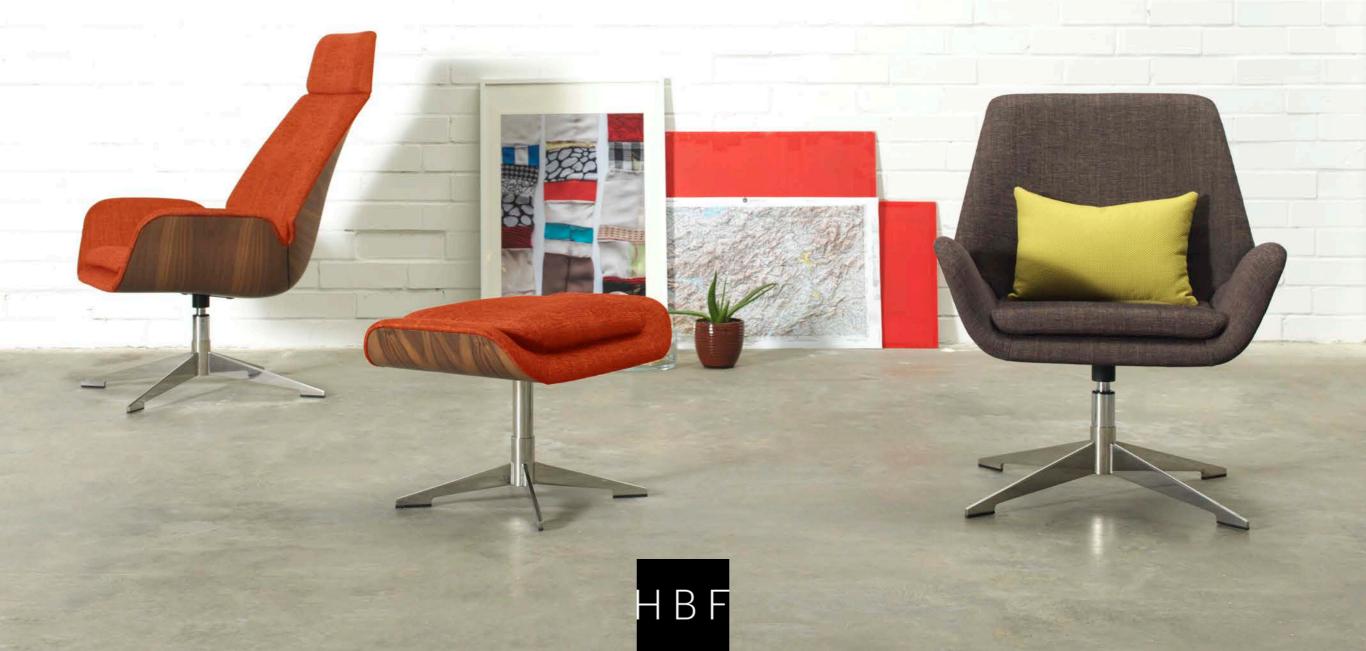

# Conexus...Connects Us.

Designed with conversation, work and play in mind, Conexus, Latin for "connection", fluidly provides a relaxed, yet sophisticated solution for collaborative and lounge environments.

### Conexus High Back

### COLLECTION

High Back + Mid Back Lounge Chairs | Ottomans

### **CHAIR BACK + OTTOMAN**

Wood | Upholstered

### **BASE**

Polished Stainless Steel | Black Powder Coat

### **DIMENSIONS**

Conexus High Back – H 42" W 28.50" D 31" Ottoman – H 16.50" W 24.75" D 18"

VIEW MATERIALS + FINISHES

### Conexus Mid Back