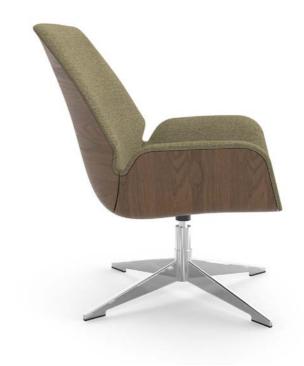

### Conexus High Back

### **CHAIR BACK + OTTOMAN**

Wood | Upholstered

### **BASE**

Polished Stainless Steel | Black Powder Coat

### **DIMENSIONS**

Conexus High Back – H 42" W 28.50" D 31" Ottoman – H 16.50" W 24.75" D 18"

VIEW MATERIALS + FINISHES