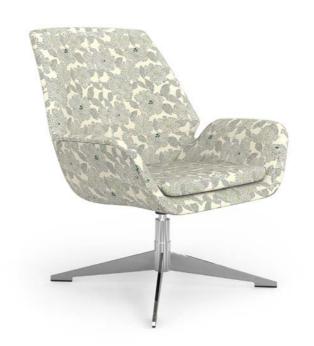

### Conexus High Back

### **DIMENSIONS**

Conexus High Back – H 42" W 28.50" D 31" Ottoman – H 16.50" W 24.75" D 18"

VIEW MATERIALS + FINISHES