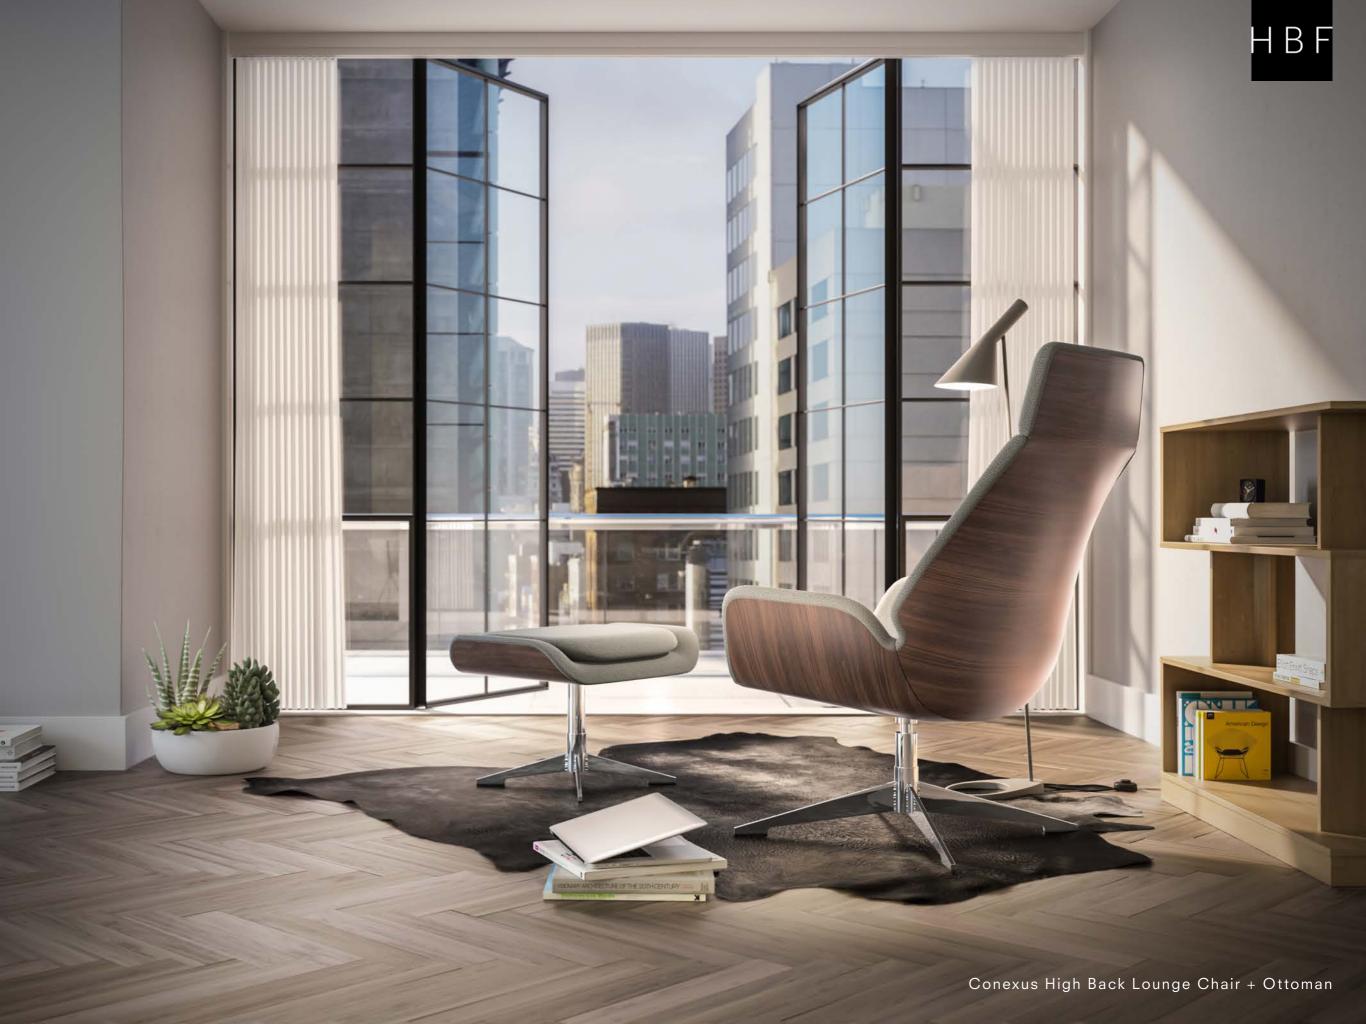

# Conexus...Connects Us.

Designed with conversation, work and play in mind, Conexus, Latin for "connection", fluidly provides a relaxed, yet sophisticated solution for collaborative and lounge environments.

### Conexus High Back

### **DIMENSIONS**

Conexus High Back – H 42" W 28.50" D 31" Ottoman – H 16.50" W 24.75" D 18"

VIEW MATERIALS + FINISHES