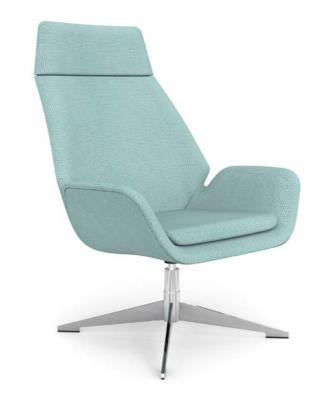

### Conexus High Back

### COLLECTION

High Back + Mid Back Lounge Chairs | Ottomans

### **CHAIR BACK + OTTOMAN**

Wood | Upholstered

### **BASE**

Polished Stainless Steel | Black Powder Coat

### **DIMENSIONS**

Conexus High Back – H 42" W 28.50" D 31" Ottoman – H 16.50" W 24.75" D 18"

VIEW MATERIALS + FINISHES