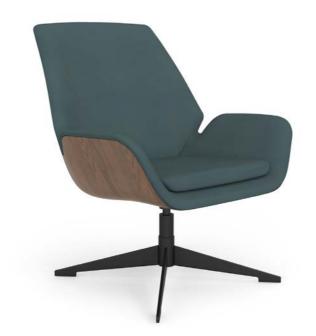

### Conexus Mid Back

### **CHAIR BACK + OTTOMAN**

Wood | Upholstered

### **BASE**

Polished Stainless Steel | Black Powder Coat

### **DIMENSIONS**

Conexus Mid Back – H 35" W 28.50" D 31" Ottoman – H 16.50" W 24.75" D 18"

VIEW MATERIALS + FINISHES