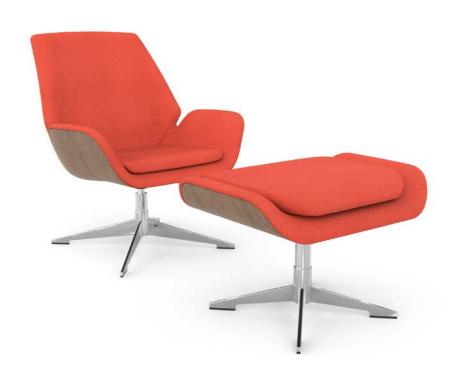

### Conexus High Back

### COLLECTION

High Back + Mid Back Lounge Chairs | Ottomans

### **CHAIR BACK + OTTOMAN**

Wood | Upholstered

### **BASE**

Polished Stainless Steel | Black Powder Coat

### **DIMENSIONS**

Conexus High Back – H 42" W 28.50" D 31" Ottoman – H 16.50" W 24.75" D 18"

VIEW MATERIALS + FINISHES