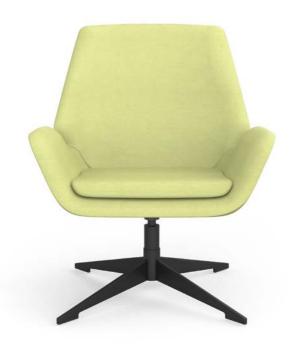

### Conexus Mid Back

### **DIMENSIONS**

Conexus Mid Back – H 35" W 28.50" D 31" Ottoman – H 16.50" W 24.75" D 18"

VIEW MATERIALS + FINISHES