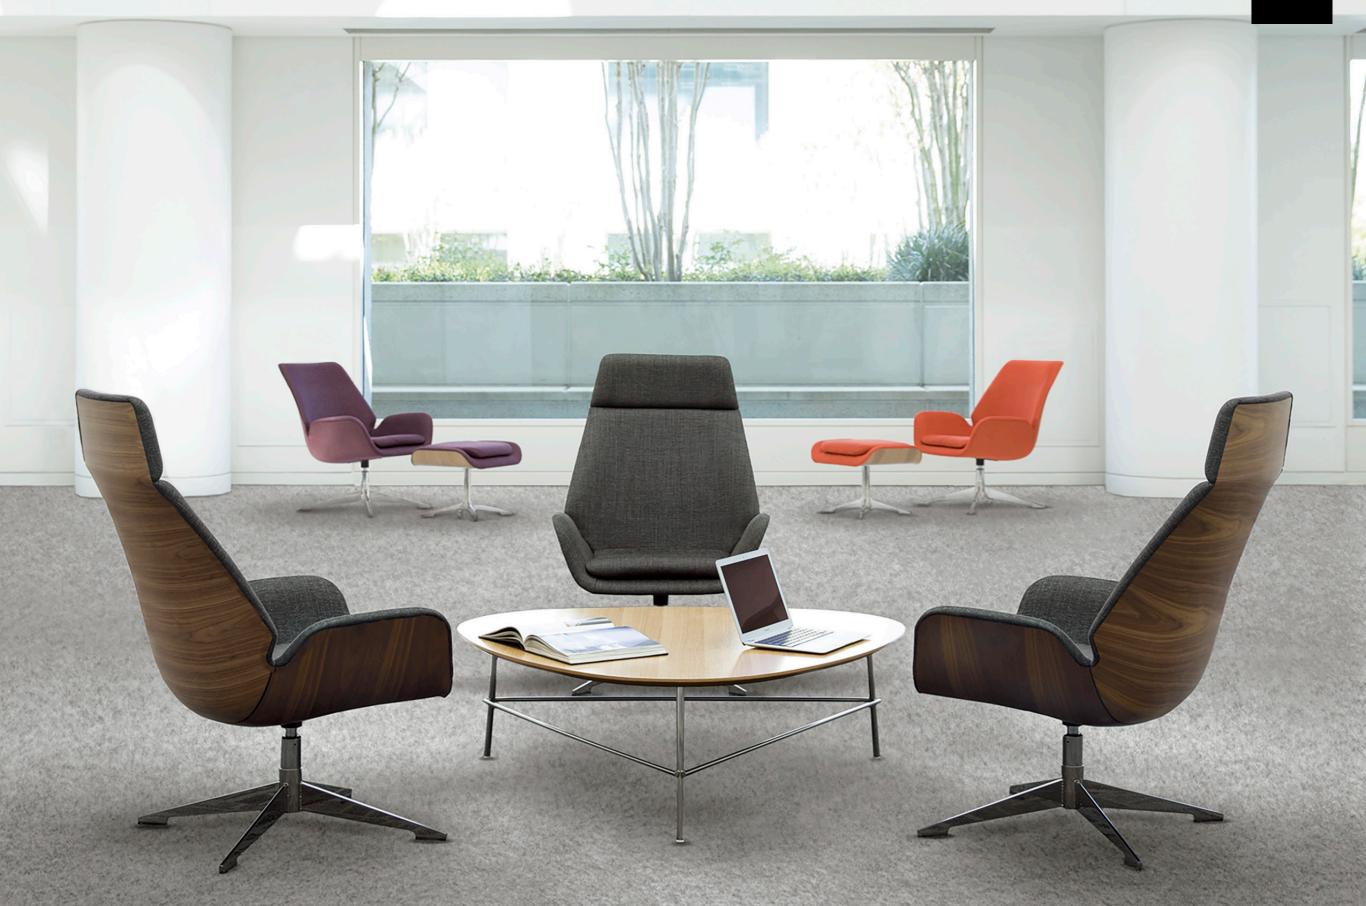

# Conexus...Connects Us.

Designed with conversation, work and play in mind, Conexus, Latin for "connection", fluidly provides a relaxed, yet sophisticated solution for collaborative and lounge environments.

VIEW CONEXUS HIGH BACK

VIEW CONEXUS MID BACK

VIEW MATERIALS + FINISHES

### Conexus High Back

### COLLECTION

High Back + Mid Back Lounge Chairs | Ottomans

### **CHAIR BACK + OTTOMAN**

Wood | Upholstered

### **BASE**

Polished Stainless Steel | Black Powder Coat

### **DIMENSIONS**

Conexus High Back – H 42" W 28.50" D 31" Ottoman – H 16.50" W 24.75" D 18"

VIEW MATERIALS + FINISHES

### Conexus Mid Back

### **DIMENSIONS**

Conexus Mid Back – H 35" W 28.50" D 31" Ottoman – H 16.50" W 24.75" D 18"

VIEW MATERIALS + FINISHES