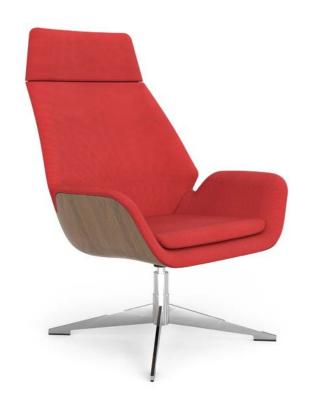

### Conexus High Back

### COLLECTION

High Back + Mid Back Lounge Chairs | Ottomans

### **CHAIR BACK + OTTOMAN**

Wood | Upholstered

### **BASE**

Polished Stainless Steel | Black Powder Coat

### **DIMENSIONS**

Conexus High Back – H 42" W 28.50" D 31" Ottoman – H 16.50" W 24.75" D 18"

VIEW MATERIALS + FINISHES