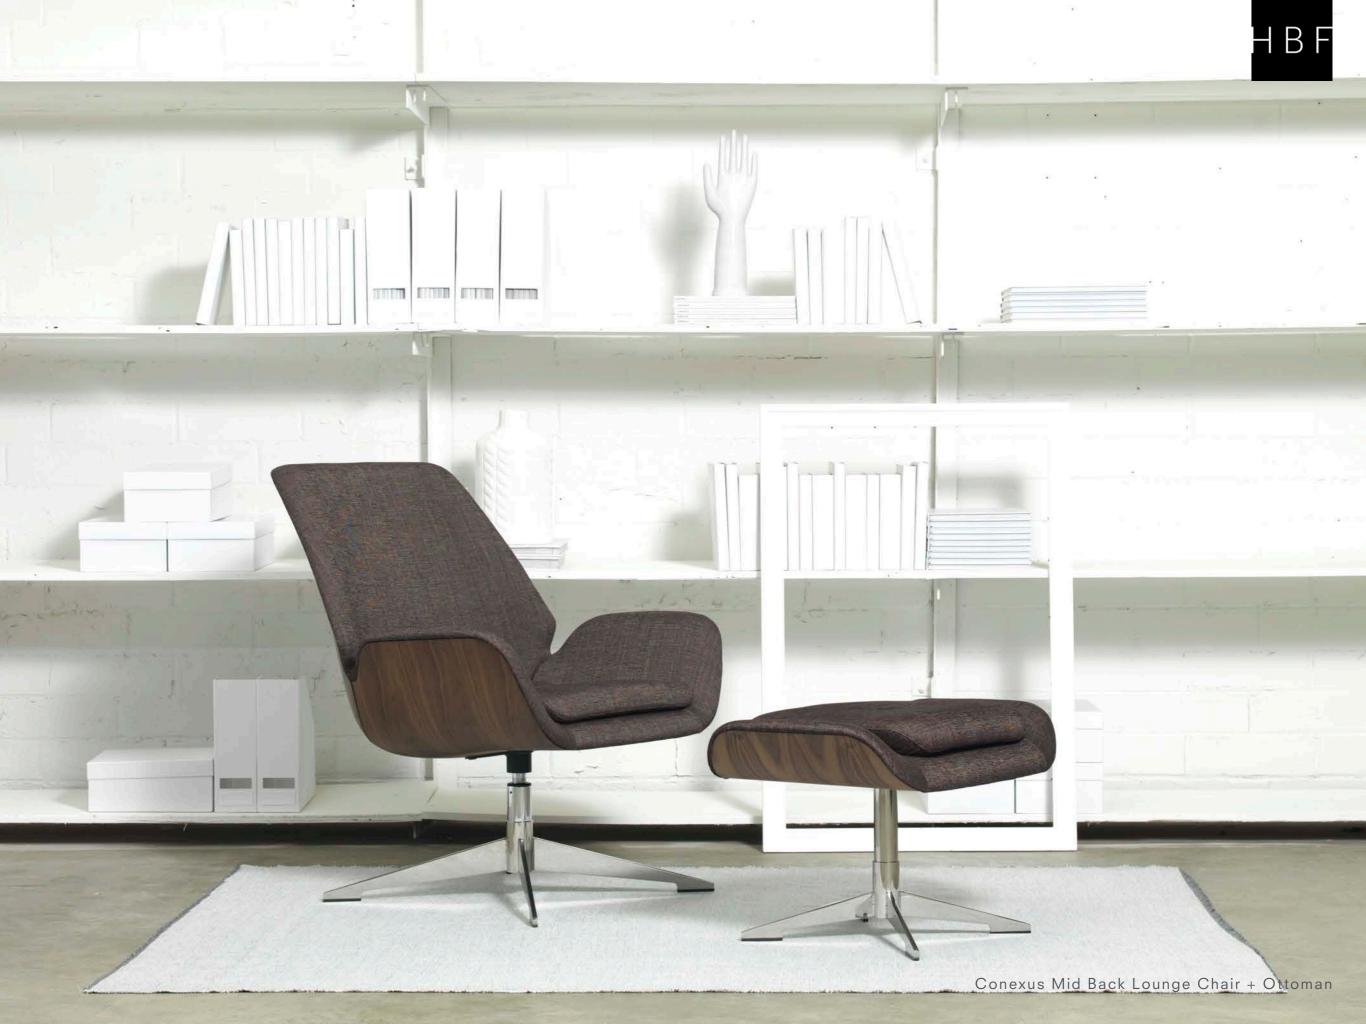

### Conexus Mid Back

### **DIMENSIONS**

Conexus Mid Back – H 35" W 28.50" D 31" Ottoman – H 16.50" W 24.75" D 18"

VIEW MATERIALS + FINISHES