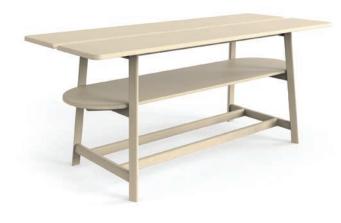

## Studio Table Studio Gorm





Focused on honest utility, John and Wonhee Arndt drew upon their architectural backgrounds and the Shaker Design Philsophy to create Studio Table, as elegant and beautiful as it is useful and necessary. Studio Table's minimalist approach accommodates technology without dictating function, allowing the simplicity of form to remain relevant for years to come.





## **Studio Table**

Studio Gorm





## **Table Finish Options** Ash

## **Power Finish Options**

Black Powder Coat White Powder Coat Bronze Plated Grey Leather\* Cream Leather\*

\*Available on white power outlets only. Please visit HBF.com for all available options.

42"



42"



104"