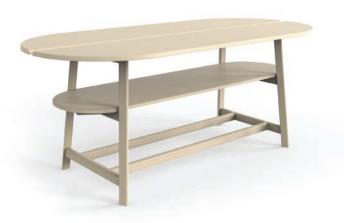

## Studio Table Studio Gorm





Focused on honest utility, John and Wonhee Arndt drew upon their architectural backgrounds and the Shaker Design Philsophy to create Studio Table, as elegant and beautiful as it is useful and necessary. Studio Table's minimalist approach accommodates technology without dictating function, allowing the simplicity of form to remain relevant for years to come.





## **Studio Table**

Studio Gorm





## **Table Finish Options** Ash

## **Power Finish Options**

Black Powder Coat White Powder Coat Bronze Plated Grey Leather\* Cream Leather\*

\*Available on white power outlets only. Please visit HBF.com for all available options.

42"



42"



104"