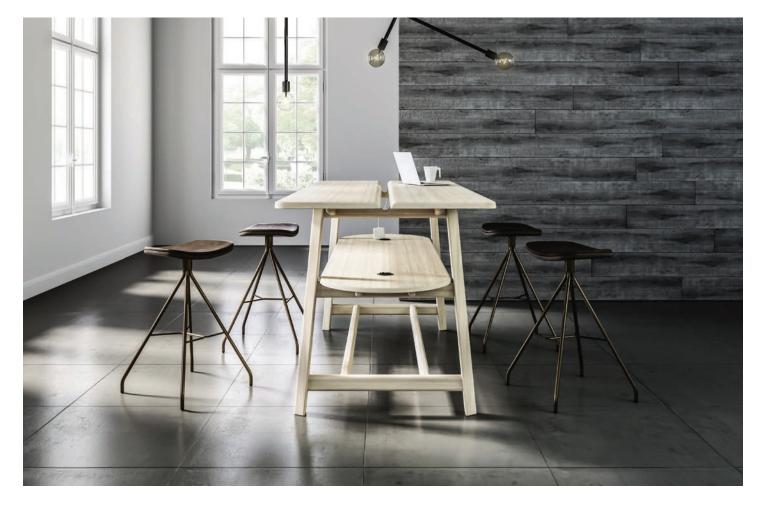

## Studio Table Studio Gorm

Focused on honest utility, John and Wonhee Arndt drew upon their architectural backgrounds and the Shaker Design Philsophy to create Studio Table, as elegant and beautiful as it is useful and necessary. Studio Table's minimalist approach accommodates technology without dictating function, allowing the simplicity of form to remain relevant for years to come.

## **Studio Table**

Studio Gorm

## **Power Finish Options**

Black Powder Coat White Powder Coat Bronze Plated Grey Leather\* Cream Leather\*

\*Available on white power outlets only. Please visit HBF.com for all available options.

42"

42"