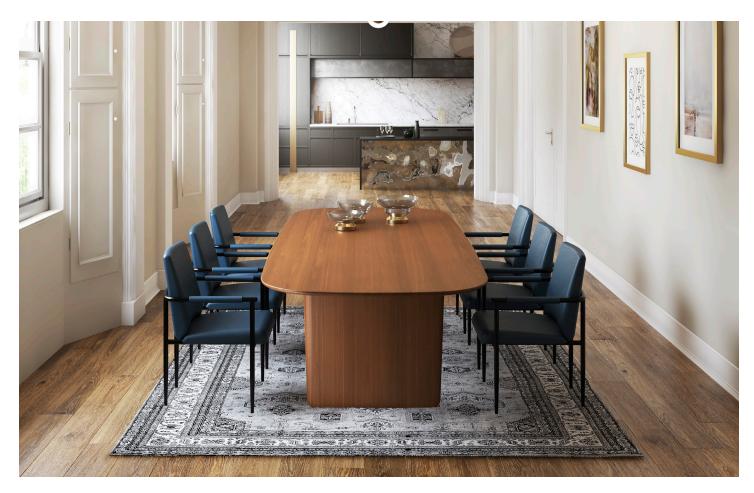

## **Social Guest** Space Copenhagen

With the traditional office space under transformation, the Social Collection was designed to elevate the conference chair by creating a contemporary, comfortable piece that suits private and professional spaces alike both from a functional and aesthetic viewpoint. Space Copenhagen, attracted to the pragmatic approach of 1960's modernism, worked with a simple, masculine, industrial expression that also feels contemporary and elegant.