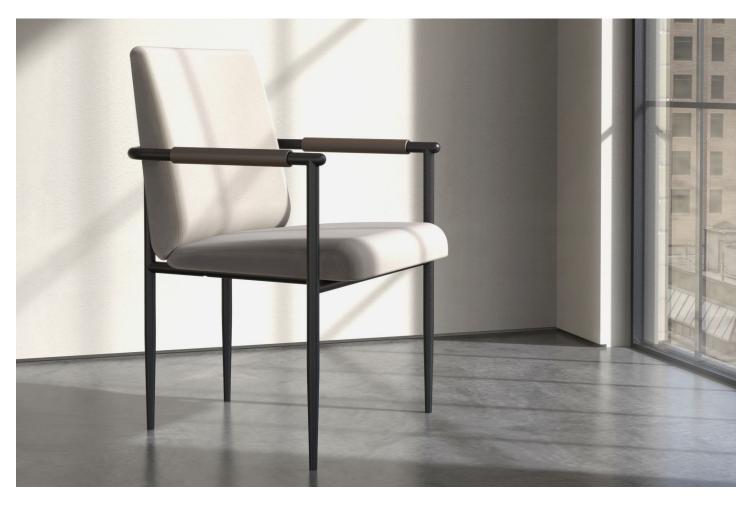

## **Social Guest** Space Copenhagen

With the traditional office space under transformation, the Social Collection was designed to elevate the conference chair by creating a contemporary, comfortable piece that suits private and professional spaces alike both from a functional and aesthetic viewpoint. Space Copenhagen, attracted to the pragmatic approach of 1960's modernism, worked with a simple, masculine, industrial expression that also feels contemporary and elegant.

## **Social Guest**

Space Copenhagen

Frame Finish Options
Polished Chrome
Black Powder Coat

33.50"

22.50"