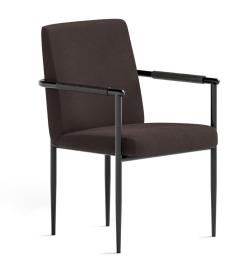

## **Social Guest** Space Copenhagen

With the traditional office space under transformation, the Social Collection was designed to elevate the conference chair by creating a contemporary, comfortable piece that suits private and professional spaces alike both from a functional and aesthetic viewpoint. Space Copenhagen, attracted to the pragmatic approach of 1960's modernism, worked with a simple, masculine, industrial expression that also feels contemporary and elegant.