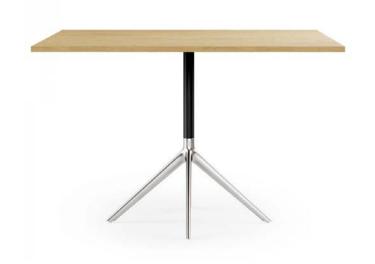

## **Universal Conference**

**Todd Bracher** 

With its use of raw, natural materials, the Universal Tables designed by Todd Bracher were inspired by the concept of monotheism. Whether in a café, conference, or evolving environment, the design creates an optical illusion where the top appears to float, diminishing hierarchy and providing a much more democratic solution with universal appeal.

Available in round, soft square and square tops. Please visit HBF.com for all available options and configurations.