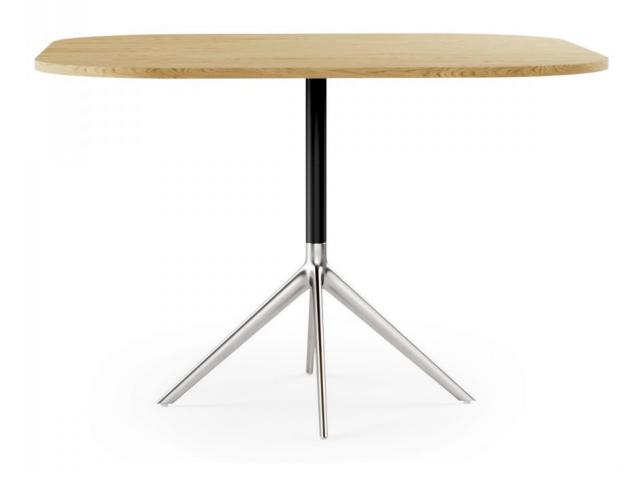

## **Universal Conference**

**Todd Bracher** 

With its use of raw, natural materials, the Universal Tables designed by Todd Bracher were inspired by the concept of monotheism. Whether in a café, conference, or evolving environment, the design creates an optical illusion where the top appears to float, diminishing hierarchy and providing a much more democratic solution with universal appeal.

## **Universal Conference**

**Todd Bracher** 

**Top Finish Options**Ash
Solid Surface

**Column Finish Options**Black Powder Coat
White Powder Coat
Light Grey Powder Coat

Base Finish Options
Black Powder Coat
White Powder Coat
Light Grey Powder Coat
Polished Aluminum

Available in round, soft square and square tops. Please visit HBF.com for all available options and configurations.