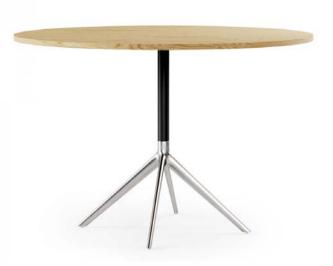

## **Universal Conference**

**Todd Bracher** 

With its use of raw, natural materials, the Universal Tables designed by Todd Bracher were inspired by the concept of monotheism. Whether in a café, conference, or evolving environment, the design creates an optical illusion where the top appears to float, diminishing hierarchy and providing a much more democratic solution with universal appeal.

Available in round, soft square and square tops. Please visit HBF.com for all available options and configurations.