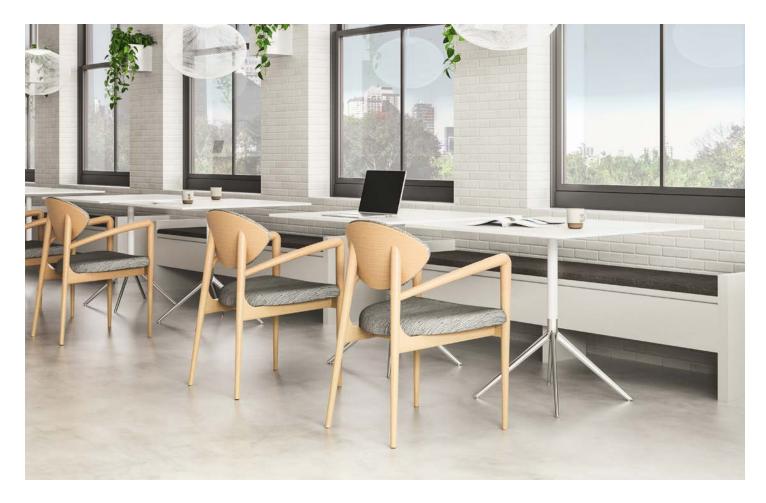

## **Universal Conference**

**Todd Bracher** 

With its use of raw, natural materials, the Universal Tables designed by Todd Bracher were inspired by the concept of monotheism. Whether in a café, conference, or evolving environment, the design creates an optical illusion where the top appears to float, diminishing hierarchy and providing a much more democratic solution with universal appeal.

Available in round, soft square and square tops. Please visit HBF.com for all available options and configurations.