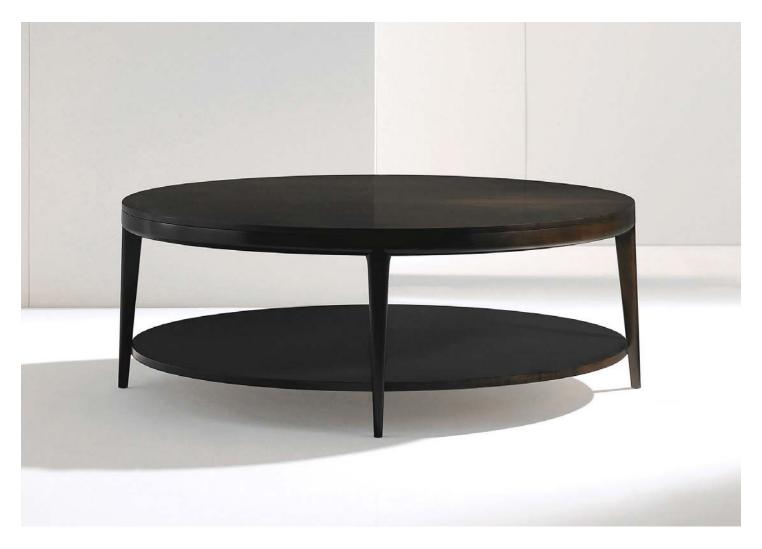

## Trestle Occasional Barbara Barry

Barbara Barry has created an extensive collection of occasional tables reflecting her signature style – simplicity of line and purity of form – combined with HBF's quality construction. Distinctive architectural features with a refined sense of modern elegance provide luxurious aesthetics for today's interiors. Trestle is an artful wooden table series exemplified by the beautiful tapered and rounded legs.

## **Trestle Occasional**

Barbara Barry

**Top Finish Options** Oak Solid Surface

**Shelf Finish Options** Oak Solid Surface

**Frame Finish Options** Oak