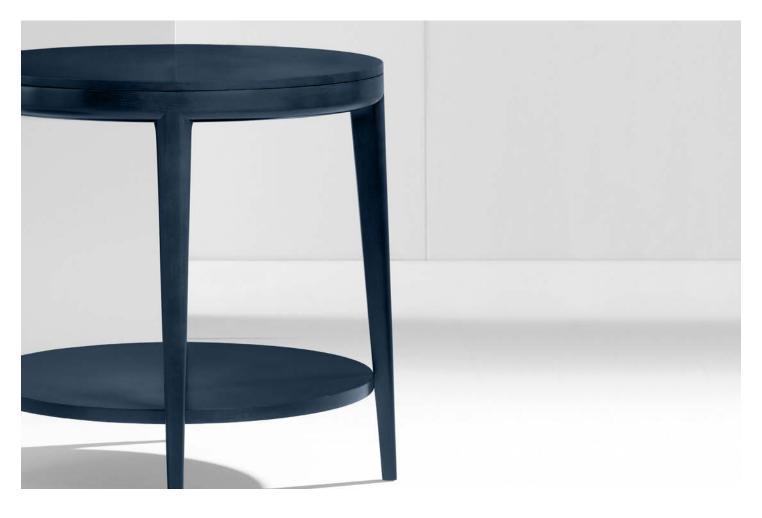

## Trestle Occasional Barbara Barry

Barbara Barry has created an extensive collection of occasional tables reflecting her signature style – simplicity of line and purity of form – combined with HBF's quality construction. Distinctive architectural features with a refined sense of modern elegance provide luxurious aesthetics for today's interiors. Trestle is an artful wooden table series exemplified by the beautiful tapered and rounded legs.

## **Trestle Occasional**

Barbara Barry

**Top Finish Options** Oak Solid Surface

**Shelf Finish Options** Oak Solid Surface

**Frame Finish Options** Oak