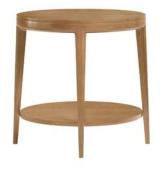

## Trestle Occasional Barbara Barry

Barbara Barry has created an extensive collection of occasional tables reflecting her signature style – simplicity of line and purity of form – combined with HBF's quality construction. Distinctive architectural features with a refined sense of modern elegance provide luxurious aesthetics for today's interiors. Trestle is an artful wooden table series exemplified by the beautiful tapered and rounded legs.

## **Trestle Occasional**

Barbara Barry

**Top Finish Options** Oak Solid Surface

**Shelf Finish Options** Oak Solid Surface

**Frame Finish Options** Oak