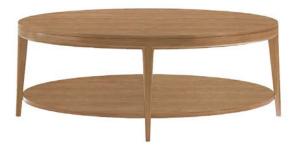

## Trestle Occasional Barbara Barry

Barbara Barry has created an extensive collection of occasional tables reflecting her signature style – simplicity of line and purity of form – combined with HBF's quality construction. Distinctive architectural features with a refined sense of modern elegance provide luxurious aesthetics for today's interiors. Trestle is an artful wooden table series exemplified by the beautiful tapered and rounded legs.

## **Trestle Occasional**

Barbara Barry

**Top Finish Options** Oak Solid Surface

**Shelf Finish Options** Oak Solid Surface

**Frame Finish Options** Oak