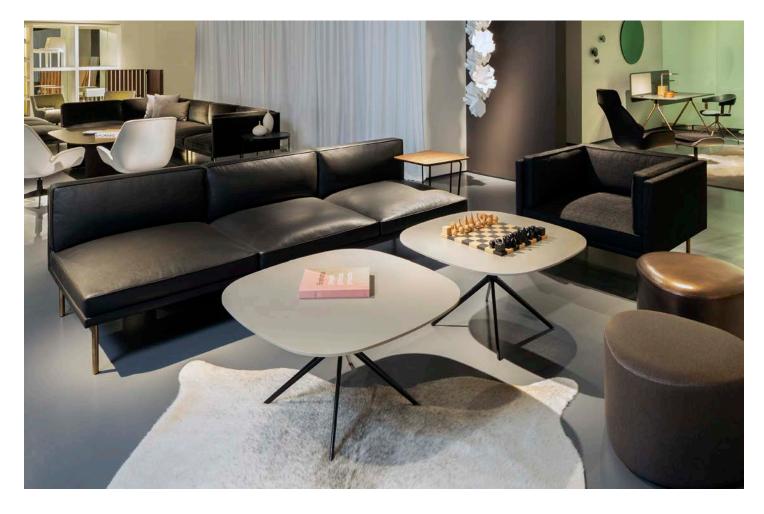

## **Universal Occasional**

**Todd Bracher** 

With its use of raw, natural materials, the Universal Tables designed by Todd Bracher were inspired by the concept of monotheism. Whether in a café, conference, or evolving environment, the design creates an optical illusion where the top appears to float, diminishing hierarchy and providing a much more democratic solution with universal appeal.

Available in round, soft square and square tops. Please visit HBF.com for all available options and configurations.