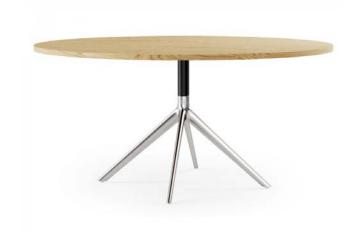

## **Universal Occasional**

**Todd Bracher** 

With its use of raw, natural materials, the Universal Tables designed by Todd Bracher were inspired by the concept of monotheism. Whether in a café, conference, or evolving environment, the design creates an optical illusion where the top appears to float, diminishing hierarchy and providing a much more democratic solution with universal appeal.

Available in round, soft square and square tops. Please visit HBF.com for all available options and configurations.