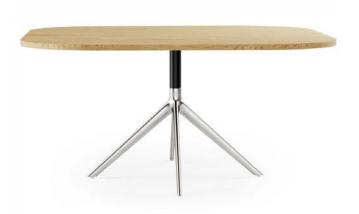

## **Universal Occasional**

**Todd Bracher** 

With its use of raw, natural materials, the Universal Tables designed by Todd Bracher were inspired by the concept of monotheism. Whether in a café, conference, or evolving environment, the design creates an optical illusion where the top appears to float, diminishing hierarchy and providing a much more democratic solution with universal appeal.

Available in round, soft square and square tops. Please visit HBF.com for all available options and configurations.