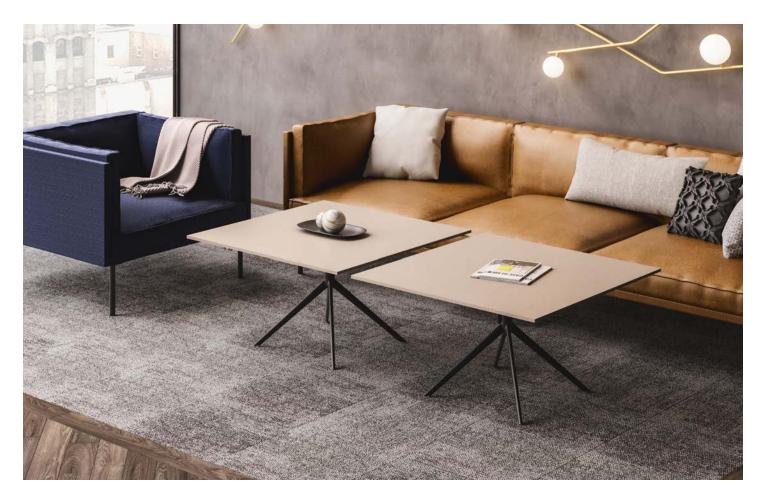

## **Universal Occasional**

**Todd Bracher** 

With its use of raw, natural materials, the Universal Tables designed by Todd Bracher were inspired by the concept of monotheism. Whether in a café, conference, or evolving environment, the design creates an optical illusion where the top appears to float, diminishing hierarchy and providing a much more democratic solution with universal appeal.

Available in round, soft square and square tops. Please visit HBF.com for all available options and configurations.