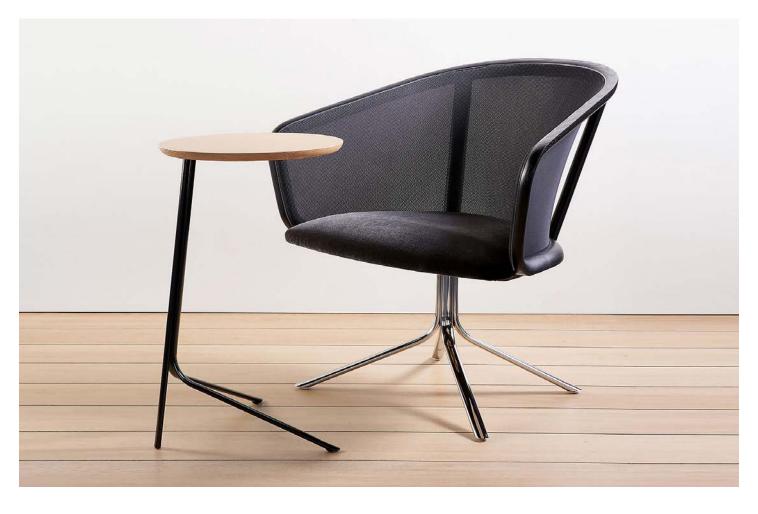

Nest Guest Todd Bracher

A comprehensive collection comprised of guest chairs, lounge seating and complementary collaborative and laptop tables created to enhance social connection and nurture collaboration. Designed by Todd Bracher for HBF, Nest offers a refined solution easily adaptable to many environments. The combination of the semi-translucent mesh back and steam-bent wood gives the chairs a sense of lightness and sophistication; enhanced by the gracefully slanted arms and beautifully detailed polished base.