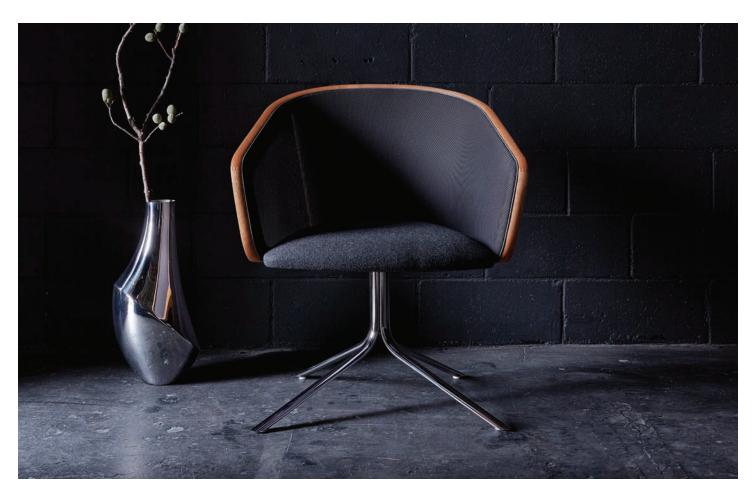

Nest Guest Todd Bracher

A comprehensive collection comprised of guest chairs, lounge seating and complementary collaborative and laptop tables created to enhance social connection and nurture collaboration. Designed by Todd Bracher for HBF, Nest offers a refined solution easily adaptable to many environments. The combination of the semi-translucent mesh back and steam-bent wood gives the chairs a sense of lightness and sophistication; enhanced by the gracefully slanted arms and beautifully detailed polished base.

## **Nest Guest**

Todd Bracher