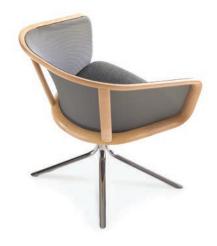

Nest Guest Todd Bracher

A comprehensive collection comprised of guest chairs, lounge seating and complementary collaborative and laptop tables created to enhance social connection and nurture collaboration. Designed by Todd Bracher for HBF, Nest offers a refined solution easily adaptable to many environments. The combination of the semi-translucent mesh back and steam-bent wood gives the chairs a sense of lightness and sophistication; enhanced by the gracefully slanted arms and beautifully detailed polished base.

## Frame Finish Options Oak

**Base Finish Options**Polished Stainless Steel

**Mesh Finish Options** Smoke

Graphite

Lime

Chalk

Brick

Stone