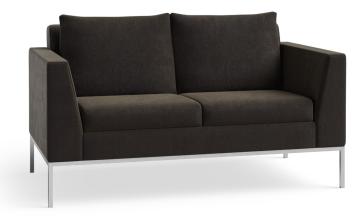

## Morgan Lounge Artis Studio

Whether you want to sit back and relax or catch up on work, Morgan Lounge supports you in your environment-wherever that may be. Morgan Lounge boasts an optional down-filled, modernized knife edged back pillow constructed for support and comfortable posture. Its gently sloping arms provide a sleek appearance and allow for a slightly wider seating space.

## **Base Finish Options**

Ash
Polished Stainless Steel
Brushed Stainless Steel
Black Powder Coat

Available with or without pillow. Please visit HBF.com for all available sizes.

32"

32′