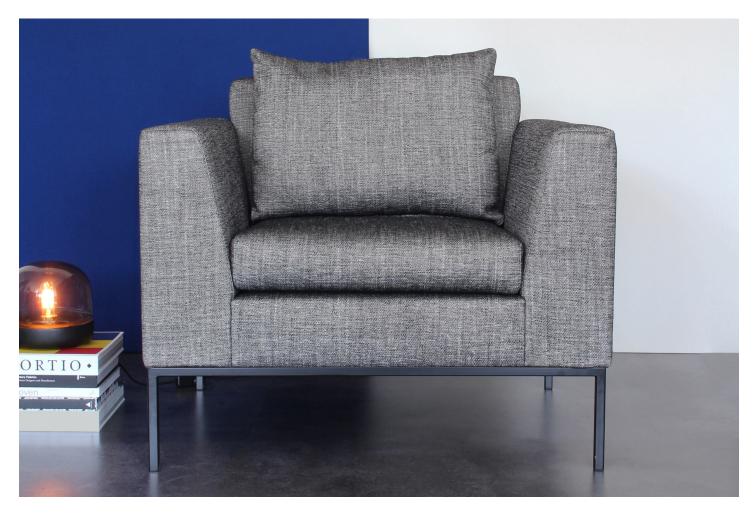

## Morgan Lounge Artis Studio

Whether you want to sit back and relax or catch up on work, Morgan Lounge supports you in your environment-wherever that may be. Morgan Lounge boasts an optional down-filled, modernized knife edged back pillow constructed for support and comfortable posture. Its gently sloping arms provide a sleek appearance and allow for a slightly wider seating space.

## **Morgan Lounge**

Artis Studio