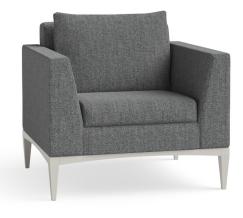

## Morgan Lounge Artis Studio

Whether you want to sit back and relax or catch up on work, Morgan Lounge supports you in your environment-wherever that may be. Morgan Lounge boasts an optional down-filled, modernized knife edged back pillow constructed for support and comfortable posture. Its gently sloping arms provide a sleek appearance and allow for a slightly wider seating space.

## **Base Finish Options**

Ash
Polished Stainless Steel
Brushed Stainless Steel
Black Powder Coat

Available with or without pillow. Please visit HBF.com for all available sizes.

32"

32′