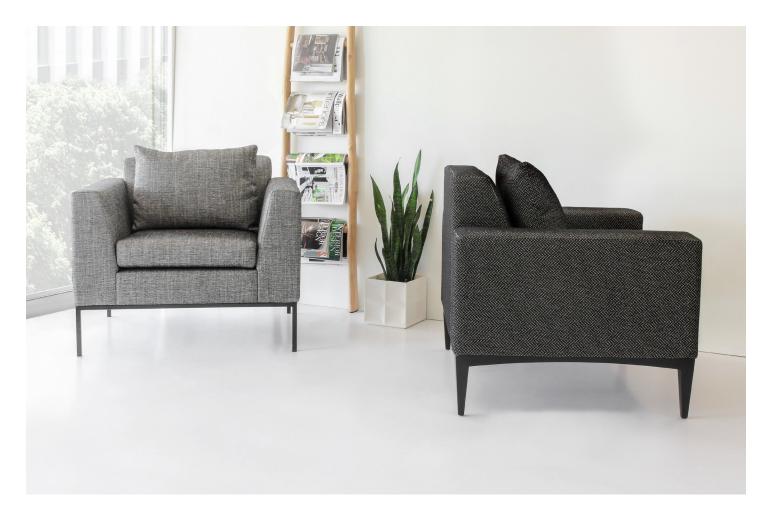

## Morgan Lounge Artis Studio

Whether you want to sit back and relax or catch up on work, Morgan Lounge supports you in your environment-wherever that may be. Morgan Lounge boasts an optional down-filled, modernized knife edged back pillow constructed for support and comfortable posture. Its gently sloping arms provide a sleek appearance and allow for a slightly wider seating space.