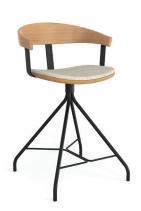

## Essens Stools OEO Studio

Thomas Lykke creates a perfect harmony of detail, material and proportion with his Essens Stool. The wood seat and back gives the design a crafted feeling and quality, adding posture and refinement. With its flexibility and lightness of scale, the Essens Stool works in an office, studio, café or home.

## **Wood Finish Options**

Oak Walnut

## **Metal Finish Options**

Polished Chrome Satin Chrome Antique Bronze Antique Brass Black Powder Coat White Powder Coat Light Grey Powder Coat

30"

34.75"

40.75"

19.63"

19.63"

21.13"