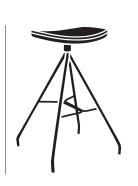

## **Metal Finish Options**

Polished Chrome Satin Chrome Antique Bronze Antique Brass Black Powder Coat White Powder Coat Light Grey Powder Coat

30"

34.75"

40.75"

19.63"

19.63"

21.13"

21.13"