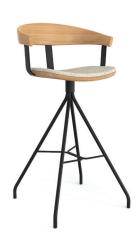

## Essens Stools OEO Studio

Thomas Lykke creates a perfect harmony of detail, material and proportion with his Essens Stool. The wood seat and back gives the design a crafted feeling and quality, adding posture and refinement. With its flexibility and lightness of scale, the Essens Stool works in an office, studio, café or home.

## **Essens Stools**

**OEO** Studio