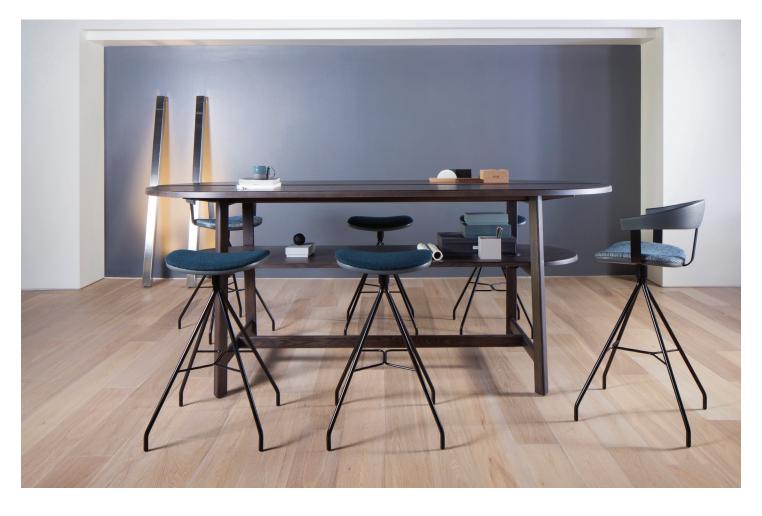

## Essens Stools OEO Studio

Thomas Lykke creates a perfect harmony of detail, material and proportion with his Essens Stool. The wood seat and back gives the design a crafted feeling and quality, adding posture and refinement. With its flexibility and lightness of scale, the Essens Stool works in an office, studio, café or home.