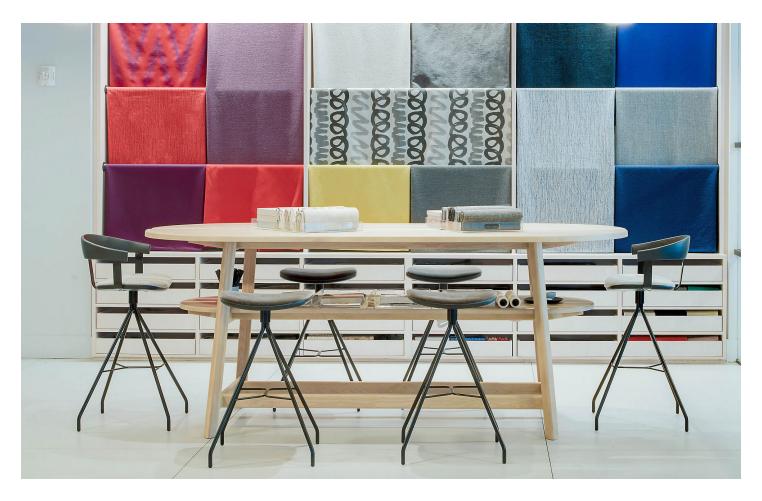

## Essens Stools OEO Studio

Thomas Lykke creates a perfect harmony of detail, material and proportion with his Essens Stool. The wood seat and back gives the design a crafted feeling and quality, adding posture and refinement. With its flexibility and lightness of scale, the Essens Stool works in an office, studio, café or home.

## **Essens Stools**

**OEO** Studio