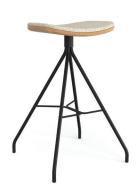

## Essens Stools OEO Studio

Thomas Lykke creates a perfect harmony of detail, material and proportion with his Essens Stool. The wood seat and back gives the design a crafted feeling and quality, adding posture and refinement. With its flexibility and lightness of scale, the Essens Stool works in an office, studio, café or home.

## **Wood Finish Options**

Oak Walnut

## **Metal Finish Options**

Polished Chrome Satin Chrome Antique Bronze Antique Brass Black Powder Coat White Powder Coat Light Grey Powder Coat

30"

34.75"

40.75"

19.63"

19.63"

21.13"