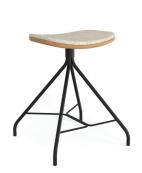

## Essens Stools OEO Studio

Thomas Lykke creates a perfect harmony of detail, material and proportion with his Essens Stool. The wood seat and back gives the design a crafted feeling and quality, adding posture and refinement. With its flexibility and lightness of scale, the Essens Stool works in an office, studio, café or home.

## **Wood Finish Options**

Oak Walnut

## **Metal Finish Options**

Polished Chrome Satin Chrome Antique Bronze Antique Brass Black Powder Coat White Powder Coat Light Grey Powder Coat

30"

34.75"

40.75"

19.63"

19.63"

21.13"