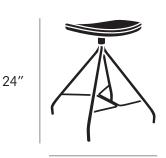

## **Metal Finish Options**

Polished Chrome Satin Chrome Antique Bronze Antique Brass Black Powder Coat White Powder Coat Light Grey Powder Coat

30"

34.75"

40.75"

19.63"

19.63"

21.13"

21.13"