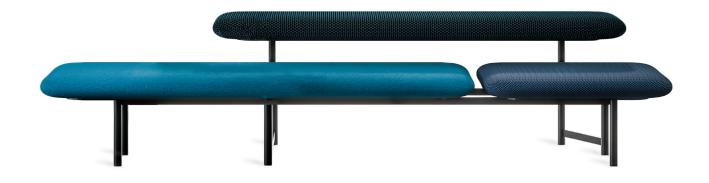

**Kanso** Nao Tamura

Designed with the ever-changing work-life relationship in mind, Nao Tamura thoughtfully created Kanso, a unique and customizable design that contains the flexibility to quickly morph space to accommodate people and technology. Inspired by elements of traditional Japanese culture, Kanso has a visual lightness that will fit into any modern lifestyle.