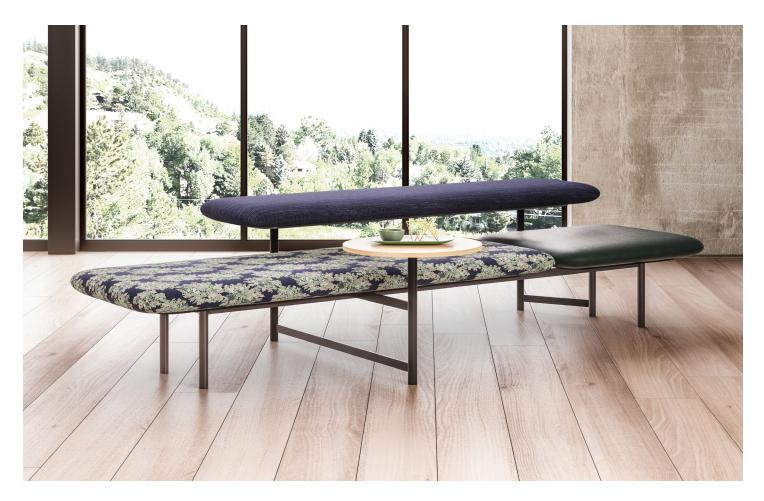

**Kanso** Nao Tamura

Designed with the ever-changing work-life relationship in mind, Nao Tamura thoughtfully created Kanso, a unique and customizable design that contains the flexibility to quickly morph space to accommodate people and technology. Inspired by elements of traditional Japanese culture, Kanso has a visual lightness that will fit into any modern lifestyle.