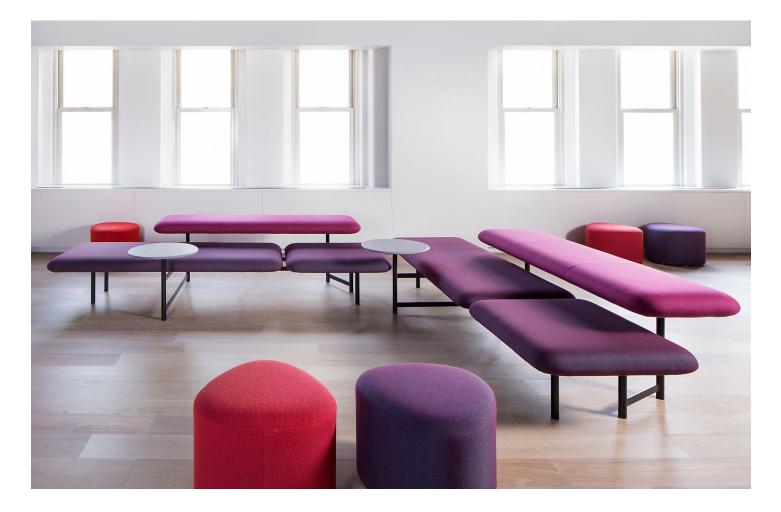

**Kanso** Nao Tamura

Designed with the ever-changing work-life relationship in mind, Nao Tamura thoughtfully created Kanso, a unique and customizable design that contains the flexibility to quickly morph space to accommodate people and technology. Inspired by elements of traditional Japanese culture, Kanso has a visual lightness that will fit into any modern lifestyle.