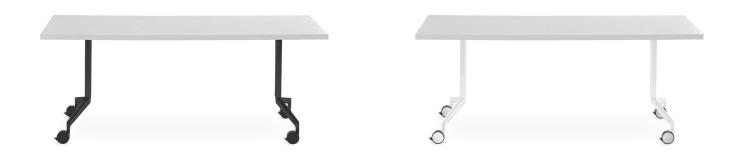

## **Base Finish Options** Polished Aluminum Black Powder Coat White Powder Coat Light Grey Powder Coat

Please visit HBF.com for all available sizes and configurations.