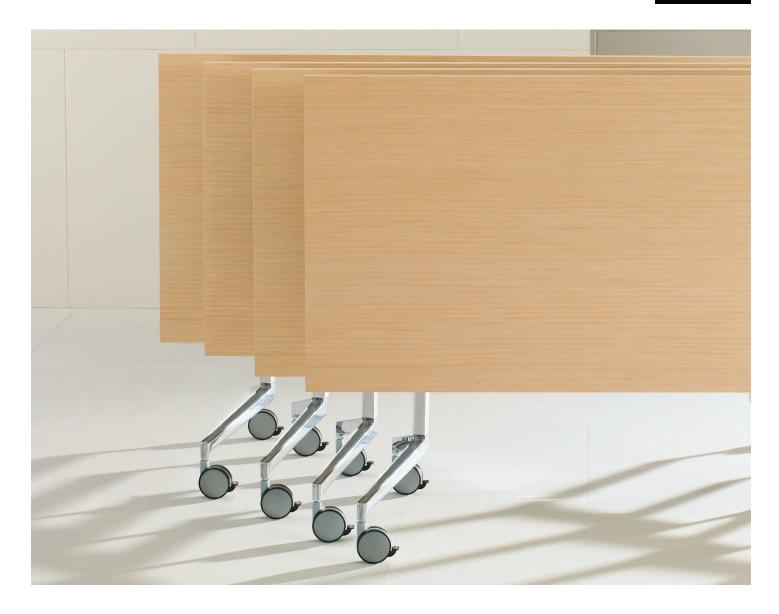

## **Costa Training**

Mario Ruiz

HBF's newly redesigned Costa training table provides a solution for dedicated work space, dining, conference, or training environments with its reconfigurable modularity and flexibility of use. The simple, intuitive design enables the user to manage efficiently the everyday demands of setting up and reconfiguring a meeting room; the nesting feature and tilt-top option provide a quick transition to storage and minimization of space.