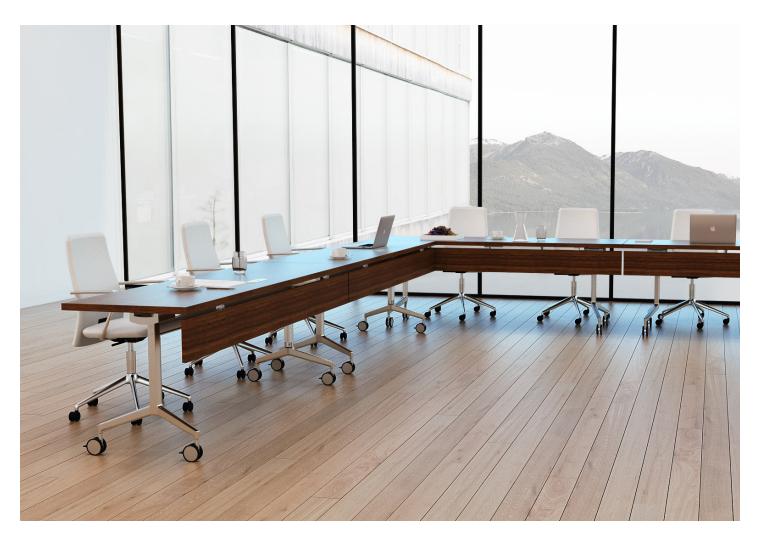

## **Costa Training**

Mario Ruiz

HBF's newly redesigned Costa training table provides a solution for dedicated work space, dining, conference, or training environments with its reconfigurable modularity and flexibility of use. The simple, intuitive design enables the user to manage efficiently the everyday demands of setting up and reconfiguring a meeting room; the nesting feature and tilt-top option provide a quick transition to storage and minimization of space.