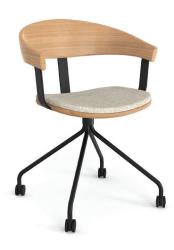

## Essens Guest OEO Studio

Thomas Lykke uses mixed material to achieve a lifelike juxtaposition between femininity and masculinity in his Essens Guest Chairs. The simple metal leg adds contrast and highlights the soft and embracing solid wood back of the chair. Where the set and arms are integrated and carry up the backrest pays close attention to detail and proportion.

## **Essens Guest**

**OEO** Studio

## **Wood Finish Options** Oak Walnut

## **Metal Finish Options**

Polished Chrome Satin Chrome Antique Bronze Antique Brass Black Powder Coat White Powder Coat Light Grey Powder Coat

32"

22.86"