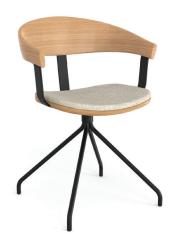

## Essens Guest OEO Studio

Thomas Lykke uses mixed material to achieve a lifelike juxtaposition between femininity and masculinity in his Essens Guest Chairs. The simple metal leg adds contrast and highlights the soft and embracing solid wood back of the chair. Where the set and arms are integrated and carry up the backrest pays close attention to detail and proportion.

## **Essens Guest**

**OEO** Studio

## **Wood Finish Options** Oak Walnut

## **Metal Finish Options**

Polished Chrome Satin Chrome Antique Bronze Antique Brass Black Powder Coat White Powder Coat Light Grey Powder Coat

32"

22.86"