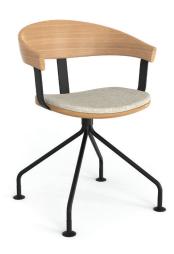

## Essens Guest OEO Studio

Thomas Lykke uses mixed material to achieve a lifelike juxtaposition between femininity and masculinity in his Essens Guest Chairs. The simple metal leg adds contrast and highlights the soft and embracing solid wood back of the chair. Where the set and arms are integrated and carry up the backrest pays close attention to detail and proportion.