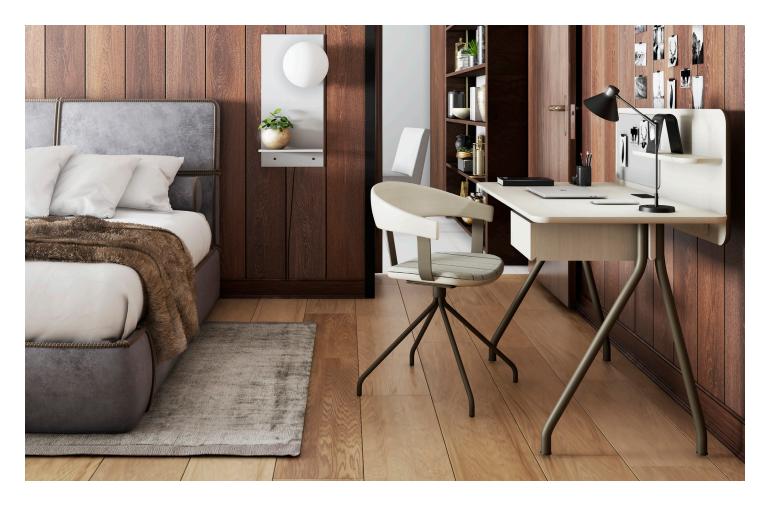

## Essens Guest OEO Studio

Thomas Lykke uses mixed material to achieve a lifelike juxtaposition between femininity and masculinity in his Essens Guest Chairs. The simple metal leg adds contrast and highlights the soft and embracing solid wood back of the chair. Where the set and arms are integrated and carry up the backrest pays close attention to detail and proportion.

## **Essens Guest**

**OEO** Studio