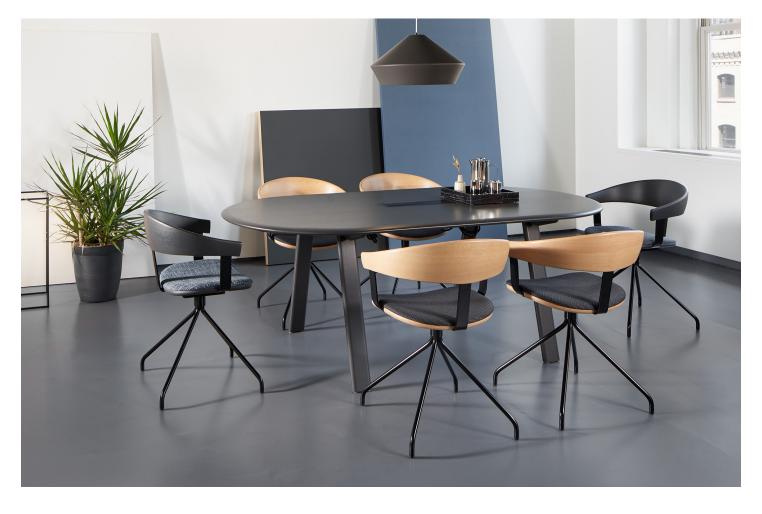

## Essens Guest OEO Studio

Thomas Lykke uses mixed material to achieve a lifelike juxtaposition between femininity and masculinity in his Essens Guest Chairs. The simple metal leg adds contrast and highlights the soft and embracing solid wood back of the chair. Where the set and arms are integrated and carry up the backrest pays close attention to detail and proportion.