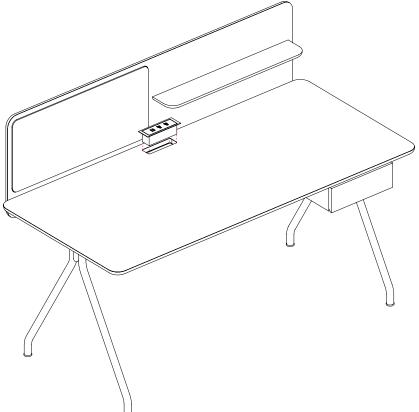

#### **Optional Drawer Box Installation**

Failure to install product according to installation instructions will result in loss of warranty.

#### **Optional Power Unit Installation**

With the desk upright, slide the power unit into the pre-machined hole in the center of the top.

From under the desk tighten the thumb-screws on the unit until they are snug to the bottom of the top.

Manage the cord with the provided Power Module Cable Clamp (H) and screws.

Failure to install product according to installation instructions will result in loss of warranty.