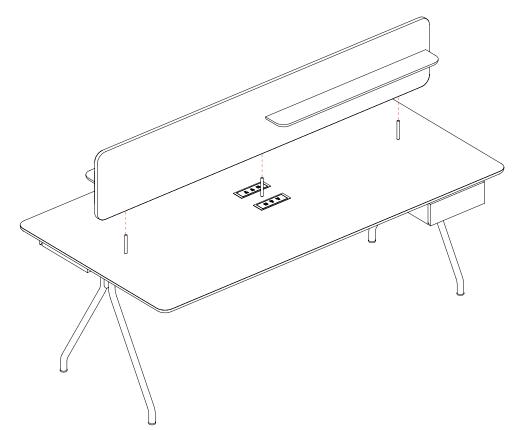

#### **Optional Divider Installation**

With the desk upright, guide the divider attachment bracket under the top.

With assistance, align the holes in the bracket with the pre-machined pilot holes in the bottom of the top.

Using a #2 Phillips Drive install the provided #10 Divider Attachment Screws (I) into the corresponding pilot holes.

VIEW FROM BELOW

Failure to install product according to installation instructions will result in loss of warranty.

#### **Optional Power Unit Installation**

With the desk upright, slide the power unit into the pre-machined hole in the center of the top.

From under the desk tighten the thumb-screws on the unit until they are snug to the bottom of the top.

Manage the cord with the provided Power Module Cable Clamp (H) and screws.

Failure to install product according to installation instructions will result in loss of warranty.