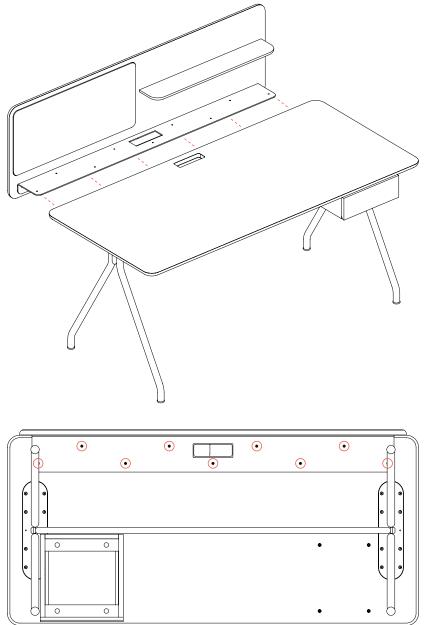

#### **Optional Divider Installation**

With the desk upright, guide the divider attachment bracket under the top.

With assistance, align the holes in the bracket with the pre-machined pilot holes in the bottom of the top.

Using a #2 Phillips Drive install the provided #10 Divider Attachment Screws (I) into the corresponding pilot holes.

VIEW FROM BELOW

Failure to install product according to installation instructions will result in loss of warranty.