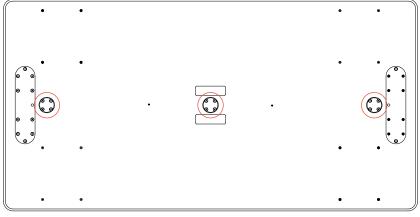

## **Optional Double Depth Desk Divider Installation**

Prior to assembling the top to the base, push the divider support brackets through the three machined holes in the top.

When full inserted, align the base plates with the corresponding inserts in the top.

Using a 5/32'' Hex Key install the base attachment bolts through the base plate into the pre-installed inserts in the top.

VIEW FROM BELOW

Failure to install product according to installation instructions will result in loss of warranty.