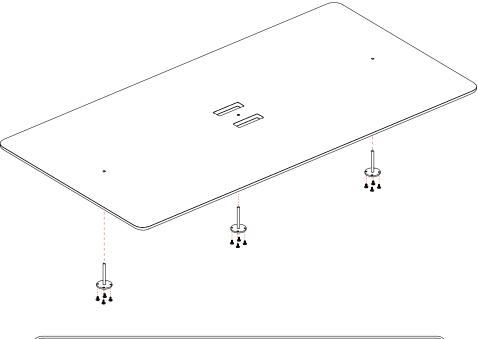

## **Optional Double Depth Desk Divider Installation**

Prior to assembling the top to the base, push the divider support brackets through the three machined holes in the top.

When full inserted, align the base plates with the corresponding inserts in the top.

Using a 5/32'' Hex Key install the base attachment bolts through the base plate into the pre-installed inserts in the top.

VIEW FROM BELOW

Failure to install product according to installation instructions will result in loss of warranty.