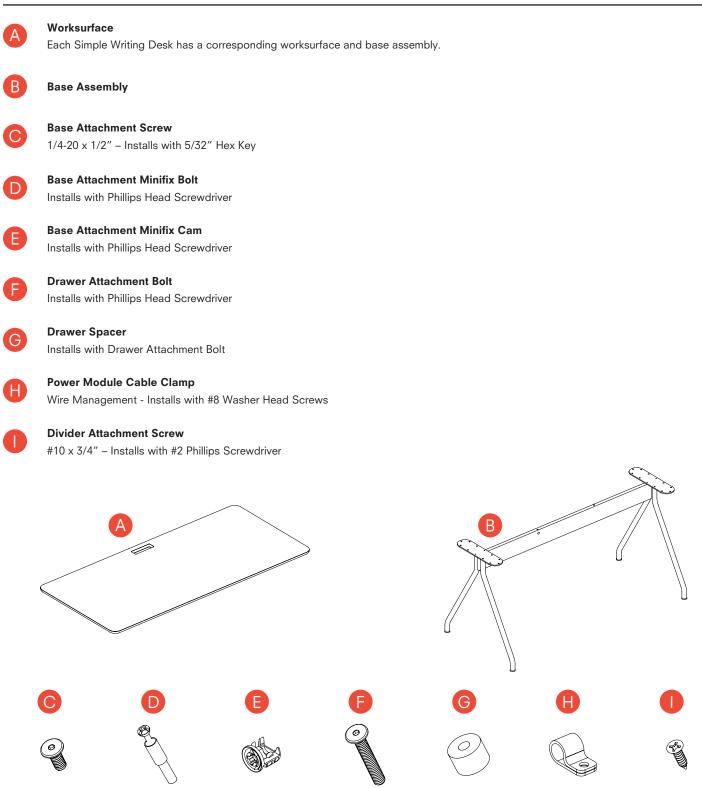

### Parts List

Failure to install product according to installation instructions will result in loss of warranty.